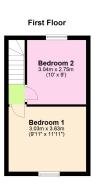

# FIRST FLOOR

# BEDROOM 1

3.63m (11'11") x 3.03m (9'11") Window to front, laminate flooring.

# BEDROOM 2

3.04m (10') x 2.75m (9') Window to rear, over stairs boiler cupboard.