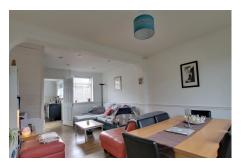

# LIVING ROOM 3.57m (11'9") x 3.00m (9'10") Window to rear, stairs rising to first floor.