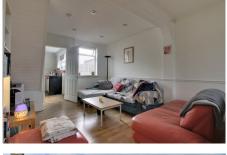

#### **DINING ROOM**

3.61m (11'10") x 3.03m (9'11") Entrance door leading in, window to front, open plan to living area.

# LIVING ROOM 3.57m (11'9") x 3.00m (9'10") Window to rear, stairs rising to first floor.