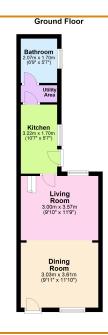

#### **GROUND FLOOR**

#### **DINING ROOM**

3.61m (11'10") x 3.03m (9'11") Entrance door leading in, window to front, open plan to living area.

# LIVING ROOM 3.57m (11'9") x 3.00m (9'10") Window to rear, stairs rising to first floor.

#### **KITCHEN**

3.22m (10'7") x 1.70m (5'7")

Fitted with a matching range of wall and base units with freestanding cooker, space for fridge/freezer, window to side and door out to garden.

### UTILITY AREA

1.70m (5'7") x 0.80m (2'7") Plumbing for washing machine with worktop over, window to side.

#### **BATHROOM**

Fitted with a panelled bath which has mains shower over, low level WC and hand wash basin. Window to side.