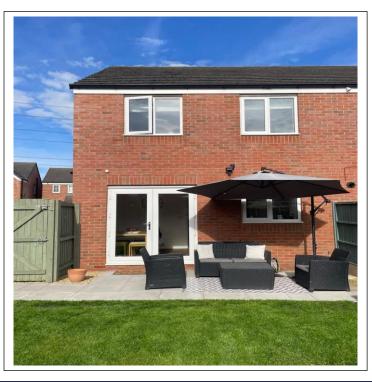

### Overview

- Beautifully Presented Semi-**Detached House**
- Three Bedrooms, En-Suite to Main **Bedroom and Family Bathroom**
- Entrance Hall, Kitchen Dining Room
- Lounge, Ground Floor W.C.
- Enclosed Southerly Aspect Rear **Garden with Paved Patio**
- Driveway with Parking for Two Cars
- Popular Location, Close to Local Amenities
- EPC Rating B
- Council Tax Band C

#### **BRIEF DESCRIPTION**

A beautifully presented, modern, Semi Detached House located on this attractive and conveniently situated residential development. This good sized house offers the following accommodation: Spacious Entrance Hall, Ground Floor W.C., attractive Lounge, well fitted Kitchen Dining Room. The first floor offers: Main Bedroom with En-Suite, 2 further good sized Bedrooms and a Family Bathroom. Externally there are 2 Parking Spaces to the side of the house and pleasant Gardens with a southerly aspect.