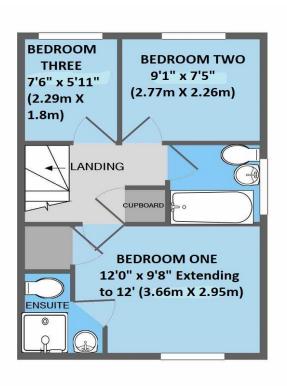

### Overview

- Beautifully Presented Semi-**Detached House**
- Three Bedrooms, En-Suite to Main **Bedroom and Family Bathroom**
- Entrance Hall, Kitchen Dining Room
- Lounge, Ground Floor W.C.
- Enclosed Southerly Aspect Rear **Garden with Paved Patio**
- Driveway with Parking for Two Cars
- Popular Location, Close to Local Amenities
- EPC Rating B
- Council Tax Band C

#### **BRIEF DESCRIPTION**

A beautifully presented, modern, Semi Detached House located on this attractive and conveniently situated residential development. This good sized house offers the following accommodation: Spacious Entrance Hall, Ground Floor W.C., attractive Lounge, well fitted Kitchen Dining Room. The first floor offers: Main Bedroom with En-Suite, 2 further good sized Bedrooms and a Family Bathroom. Externally there are 2 Parking Spaces to the side of the house and pleasant Gardens with a southerly aspect.