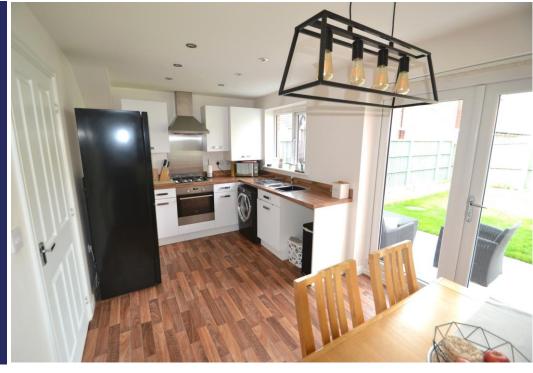

### Overview

- Beautifully Presented Semi-**Detached House**
- Three Bedrooms, En-Suite to Main **Bedroom and Family Bathroom**
- Entrance Hall, Kitchen Dining Room
- Lounge, Ground Floor W.C.
- Enclosed Southerly Aspect Rear **Garden with Paved Patio**
- Driveway with Parking for Two Cars
- Popular Location, Close to Local Amenities
- EPC Rating B
- Council Tax Band C

#### **BRIEF DESCRIPTION**

A beautifully presented, modern, Semi Detached House located on this attractive and conveniently situated residential development. This good sized house offers the following accommodation: Spacious Entrance Hall, Ground Floor W.C., attractive Lounge, well fitted Kitchen Dining Room. The first floor offers: Main Bedroom with En-Suite, 2 further good sized Bedrooms and a Family Bathroom. Externally there are 2 Parking Spaces to the side of the house and pleasant Gardens with a southerly aspect.