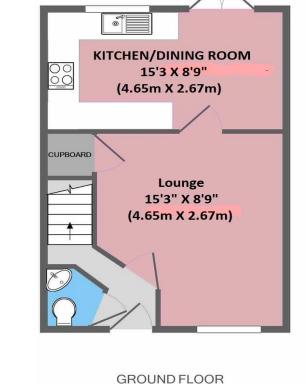

### Overview

- Beautifully Presented Semi-**Detached House**
- Three Bedrooms, En-Suite to Main **Bedroom and Family Bathroom**
- Entrance Hall, Kitchen Dining Room
- Lounge, Ground Floor W.C.
- Enclosed Southerly Aspect Rear **Garden with Paved Patio**
- Driveway with Parking for Two Cars
- Popular Location, Close to Local Amenities
- EPC Rating B
- Council Tax Band C

#### **BRIEF DESCRIPTION**

A beautifully presented, modern, Semi Detached House located on this attractive and conveniently situated residential development. This good sized house offers the following accommodation: Spacious Entrance Hall, Ground Floor W.C., attractive Lounge, well fitted Kitchen Dining Room. The first floor offers: Main Bedroom with En-Suite, 2 further good sized Bedrooms and a Family Bathroom. Externally there are 2 Parking Spaces to the side of the house and pleasant Gardens with a southerly aspect.