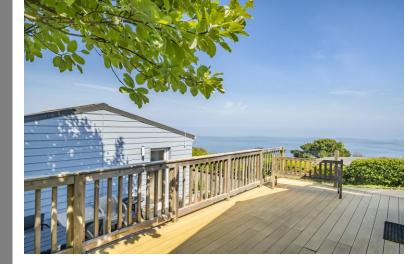

A well-positioned two-bedroom holiday lodge. The property is situated on the sought after Coast View Holiday Park. There are stunning sea views on offer and two spacious bedrooms.

Coast View | Shaldon | TQ14 0BG

#### THE PROPERTY

A two bedroom holiday lodge located in the sought after village of Shaldon. The lodge is situated on the sought after Coast View site. There are stunning sea views on offer from the property and an array of facilities available on site. These facilities include swimming pool, gym, cafe and access to Shaldon pitch and putt golf course.

The lodge itself has a large private decked area offering beautiful sea views. There are two double bedrooms available both providing enough space for bedroom furniture. The living space of the lodge is a large open plan area. To the front wall is the kitchen that has a range of matching wall and floor based units with work surface over. There is an integral stainless steel sink and drainer and ample space for fridge freezer and oven and hob. Within the kitchen space there is more than enough room for a table and chairs and at the other end of the room is the lounge space. This provides a great area for relaxing whilst enjoying the view through the patio doors. The final room within the lodge is the bathroom. The bathroom is a little dated but consists of a corner shower cubicle, low level WC and a wash hand basin.