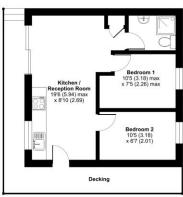

The lodge itself has a large private decked area offering beautiful sea views. There are two double bedrooms available both providing enough space for bedroom furniture. The living space of the lodge is a large open plan area. To the front wall is the kitchen that has a range of matching wall and floor based units with work surface over. There is an integral stainless steel sink and drainer and ample space for fridge freezer and oven and hob. Within the kitchen space there is more than enough room for a table and chairs and at the other end of the room is the lounge space. This provides a great area for relaxing whilst enjoying the view through the patio doors. The final room within the lodge is the bathroom. The bathroom is a little dated but consists of a corner shower cubicle, low level WC and a wash hand basin.

#### **AGENTS NOTE**

There are 44 years left on the license.

The annual payments are £6560 and this includes the rates.

Approximate Area = 396 sq ft / 36.7 sq m