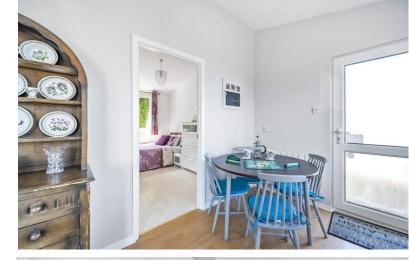

The lodge itself has a large private decked area offering beautiful sea views. There are two double bedrooms available both providing enough space for bedroom furniture. The living space of the lodge is a large open plan area. To the front wall is the kitchen that has a range of matching wall and floor based units with work surface over. There is an integral stainless steel sink and drainer and ample space for fridge freezer and oven and hob. Within the kitchen space there is more than enough room for a table and chairs and at the other end of the room is the lounge space. This provides a great area for relaxing whilst enjoying the view through the patio doors. The final room within the lodge is the bathroom. The bathroom is a little dated but consists of a corner shower cubicle, low level WC and a wash hand basin.