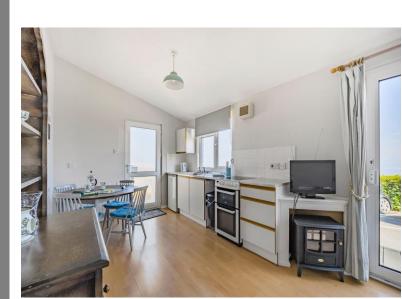

The lodge itself has a large private decked area offering beautiful sea views. There are two double bedrooms available both providing enough space for bedroom furniture. The living space of the lodge is a large open plan area. To the front wall is the kitchen that has a range of matching wall and floor based units with work surface over. There is an integral stainless steel sink and drainer and ample space for fridge freezer and oven and hob. Within the kitchen space there is more than enough room for a table and chairs and at the other end of the room is the lounge space. This provides a great area for relaxing whilst enjoying the view through the patio doors. The final room within the lodge is the bathroom. The bathroom is a little dated but consists of a corner shower cubicle, low level WC and a wash hand basin.