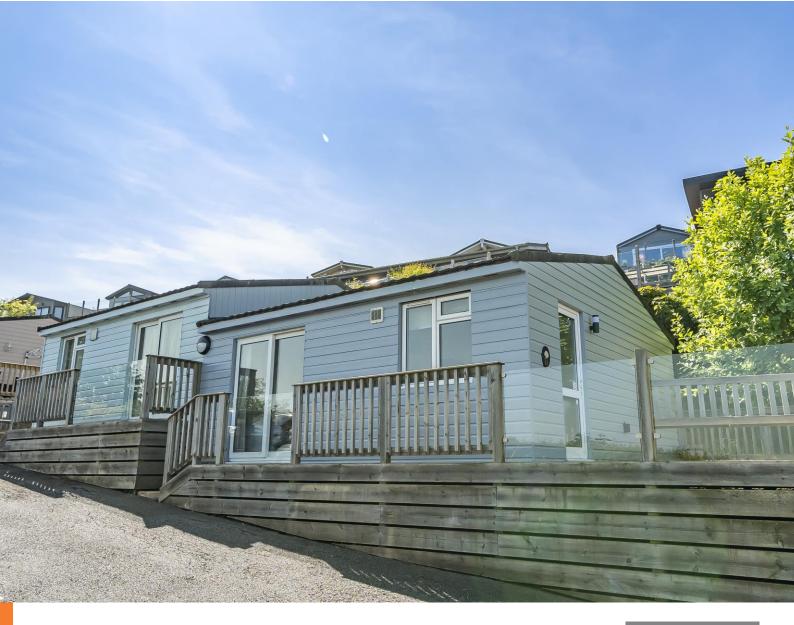

A well-positioned two-bedroom holiday lodge. The property is situated on the sought after Coast View Holiday Park. There are stunning sea views on offer and two spacious bedrooms.

Coast View | Shaldon | TQ14 0BG

#### THE PROPERTY

A two bedroom holiday lodge located in the sought after village of Shaldon. The lodge is situated on the sought after Coast View site. There are stunning sea views on offer from the property and an array of facilities available on site. These facilities include swimming pool, gym, cafe and access to Shaldon pitch and putt golf course.

The lodge itself has a large private decked area offering beautiful sea views. There are two double bedrooms available both providing enough space for bedroom furniture. The living space of the lodge is a large open plan area. To the front wall is the kitchen that has a range of matching wall and floor based units with work surface over. There is an integral stainless steel sink and drainer and ample space for fridge freezer and oven and hob. Within the kitchen space there is more than enough room for a table and chairs and at the other end of the room is the lounge space. This provides a great area for relaxing whilst enjoying the view through the patio doors. The final room within the lodge is the bathroom. The bathroom is a little dated but consists of a corner shower cubicle, low level WC and a wash hand basin.