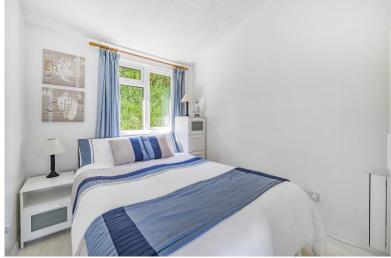

The lodge itself has a large private decked area offering beautiful sea views. There are two double bedrooms available both providing enough space for bedroom furniture. The living space of the lodge is a large open plan area. To the front wall is the kitchen that has a range of matching wall and floor based units with work surface over. There is an integral stainless steel sink and drainer and ample space for fridge freezer and oven and hob. Within the kitchen space there is more than enough room for a table and chairs and at the other end of the room is the lounge space. This provides a great area for relaxing whilst enjoying the view through the patio doors. The final room within the lodge is the bathroom. The bathroom is a little dated but consists of a corner shower cubicle, low level WC and a wash hand basin.