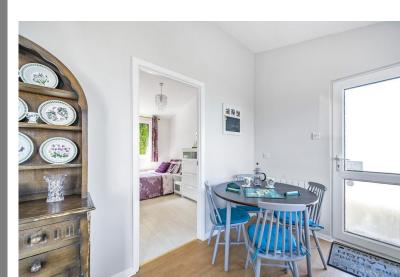

The lodge itself has a large private decked area offering beautiful sea views. There are two double bedrooms available both providing enough space for bedroom furniture. The living space of the lodge is a large open plan area. To the front wall is the kitchen that has a range of matching wall and floor based units with work surface over. There is an integral stainless steel sink and drainer and ample space for fridge freezer and oven and hob. Within the kitchen space there is more than enough room for a table and chairs to and at the other end of the room is the lounge space. This provides a great area for relaxing whilst enjoying the view through the patio doors. The final room within the lodge is the bathroom. The bathroom is a little dated but consists of a corner shower cubicle, low level WC and a wash hand basin.