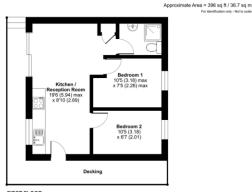

The lodge itself has a large private decked area offering beautiful sea views. There are two double bedrooms available both providing enough space for bedroom furniture. The living space of the lodge is a large open plan area. To the front wall is the kitchen that has a range of matching wall and floor based units with work surface over. There is an integral stainless steel sink and drainer and ample space for fridge freezer and oven and hob. Within the kitchen space there is more than enough room for a table and chairs to and at the other end of the room is the lounge space. This provides a great area for relaxing whilst enjoying the view through the patio doors. The final room within the lodge is the bathroom. The bathroom is a little dated but consists of a corner shower cubicle, low level WC and a wash hand basin.

SKETCH PLAN FOR ILLUSTRATIVE PURPOSES ONLY. All measurements and sizes and locations of walls, doors, window fittings and appliances are shown conventionally and are approximate only and cannot be regarded as being a representation either by the Seller or his Agent. We hope that these plans will assist you by providing you with a general impression of the layout of the accommodation. The plans are not to scale nor accurate in detail. © Unauthorised reproduction prohibited. As part of the service we offer we may recommend ancillary services to you which we believe will help with your property transaction. We wish to make you aware that should you decide to proceed we will receive a referral fee. This could be a fee, commission, payment or other reward. We will not refer your details unless you have provided consent for us to do so. You are not under