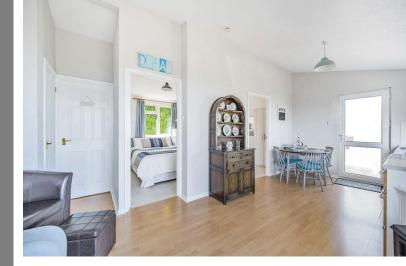

The lodge itself has a large private decked area offering beautiful sea views. There are two double bedrooms available both providing enough space for bedroom furniture. The living space of the lodge is a large open plan area. To the front wall is the kitchen that has a range of matching wall and floor based units with work surface over. There is an integral stainless steel sink and drainer and ample space for fridge freezer and oven and hob. Within the kitchen space there is more than enough room for a table and chairs to and at the other end of the room is the lounge space. This provides a great area for relaxing whilst enjoying the view through the patio doors. The final room within the lodge is the bathroom. The bathroom is a little dated but consists of a corner shower cubicle, low level WC and a wash hand basin.