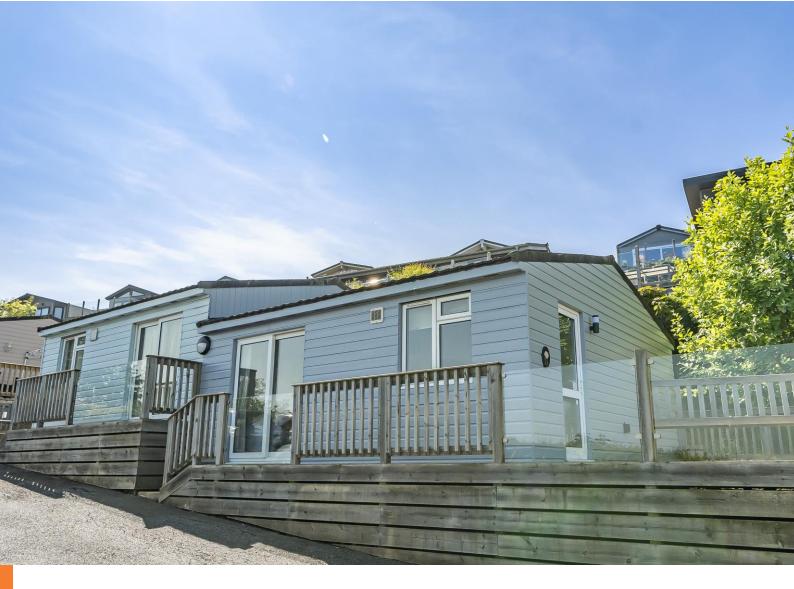

A spacious two bedroom holiday lodge in the desirable location of Shaldon. The property is situated on the sought after site of Coast View and benefits from stunning sea views. The property has two double bedrooms, bathroom and large living space. The site itself has fantastic facilities.

#### THE PROPERTY

A two bedroom holiday lodge located in the sought after village of Shaldon. The lodge is situated on the sought after Coast View site. There are stunning sea views on offer from the property and an array of facilities available on site. These facilities include swimming pool, gym, cafe and access to Shaldon pitch and putt golf course.

The lodge itself has a large private decked area offering beautiful sea views. There are two double bedrooms available both providing enough space for bedroom furniture. The living space of the lodge is a large open plan area. To the front wall is the kitchen that has a range of matching wall and floor based units with work surface over. There is an integral stainless steel sink and drainer and ample space for fridge freezer and oven and hob. Within the kitchen space there is more than enough room for a table and chairs to and at the other end of the room is the lounge space. This provides a great area for relaxing whilst enjoying the view through the patio doors. The final room within the lodge is the bathroom. The bathroom is a little dated but consists of a corner shower cubicle, low level WC and a wash hand basin.