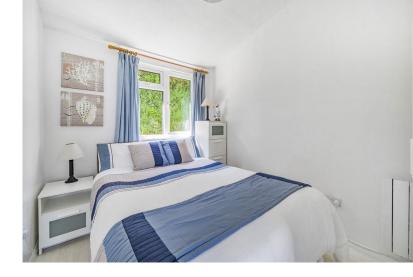

The lodge itself has a large private decked area offering beautiful sea views. There are two double bedrooms available both providing enough space for bedroom furniture. The living space of the lodge is a large open plan area. To the front wall is the kitchen that has a range of matching wall and floor based units with work surface over. There is an integral stainless steel sink and drainer and ample space for fridge freezer and oven and hob. Within the kitchen space there is more than enough room for a table and chairs to and at the other end of the room is the lounge space. This provides a great area for relaxing whilst enjoying the view through the patio doors. The final room within the lodge is the bathroom. The bathroom is a little dated but consists of a corner shower cubicle, low level WC and a wash hand basin.