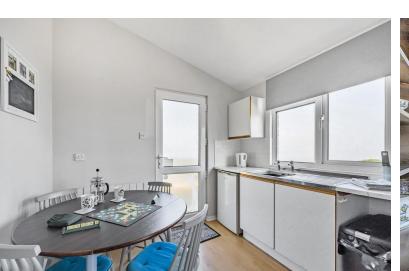

The lodge itself has a large private decked area offering beautiful sea views. There are two double bedrooms available both providing enough space for bedroom furniture. The living space of the lodge is a large open plan area. To the front wall is the kitchen that has a range of matching wall and floor based units with work surface over. There is an integral stainless steel sink and drainer and ample space for fridge freezer and oven and hob. Within the kitchen space there is more than enough room for a table and chairs to and at the other end of the room is the lounge space. This provides a great area for relaxing whilst enjoying the view through the patio doors. The final room within the lodge is the bathroom. The bathroom is a little dated but consists of a corner shower cubicle, low level WC and a wash hand basin.