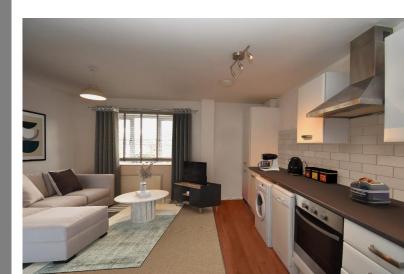

There are 2 Bedrooms, an open plan Live/Eat space with modern Kitchen area and plenty of natural light and space for sofa. There is also a Bathroom and large storage cupboard.

The added benefit of this Coach House is its own private Garden to the side, There is also a Garage and allocated Parking.