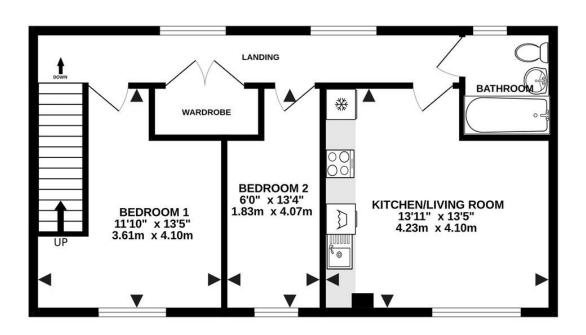

There are 2 Bedrooms, an open plan Live/Eat space with modern Kitchen area and plenty of natural light and space for sofa. There is also a Bathroom and large storage cupboard.

The added benefit of this Coach House is its own private Garden to the side, There is also a Garage and allocated Parking.

SKETCH PLAN FOR ILLUSTRATIVE PURPOSES ONLY. All measurements and sizes and locations of walls, doors, window fittings and appliances are shown conventionally and are approximate only and cannot be regarded as being a representation either by the Seller or his Agent. We hope that these plans will assist you by providing you with a general impression of the layout of the accommodation. The plans are not to scale nor accurate in detail. © Unauthorised reproduction prohibited.

## 1ST FLOOR 578 sq.ft. (53.7 sq.m.) approx.

Whilst every attempt has been made to ensure the accuracy of the floorplan contained here, measurements of doors, windows, rooms and any other items are approximate and no responsibility to sixen for any error, orisson or miss restement. This gives the properties of the contraction of the contract