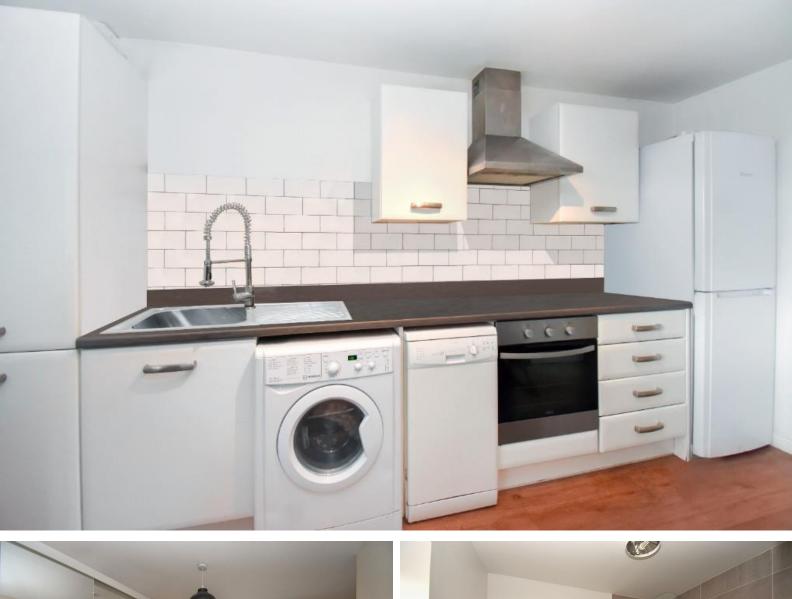

There are 2 Bedrooms, an open plan Live/Eat space with modern Kitchen area and plenty of natural light and space for sofa. There is also a Bathroom and large storage cupboard.

The added benefit of this Coach House is its own private Garden to the side, There is also a Garage and allocated Parking.