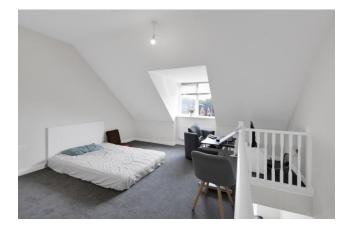

BEDROOM ONE 19'8" x 14'8" (5.99m x 4.47m) uPVC window to the front elevation, wall mounted radiator, ensuite.