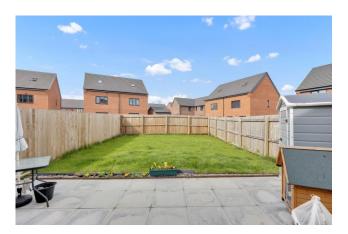

#### EXTERNALLY

To the front is a driveway providing off road parking and to the rear an enclosed garden.