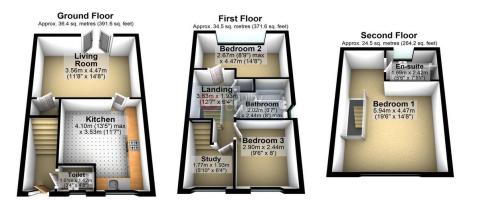

5 Shire Walk, Winsford, Cheshire, CW7 1GG £250,000 -No onward chain

Offered for sale with no onward chain is this three bed semi detached townhouse which was built by Keepmoat Homes and is located on the popular Woodford Grange estate in Winsford. With spacious and comfortable family living arranged over three floors which is ideal for growing families and couples alike. To the ground floor you will find a lounge, kitchen diner and WC, to the first floor are two bedrooms, a study and family bathroom and to the second floor, the main bedroom with an en-suite. Externally this is a large patio and lawn, driveway to the front of the property. Viewing is highly recommended to fully appreciate.

#### ENTRANCE HALL

Accessed via the entrance door which leads in to the main hall. A door leads to the guest WC and stairs rise to the first floor.

### WC

*uPVC* window to the front elevation, wall mounted radiator. Fitted with a low level WC and hand wash basin.

#### KITCHEN/DINER 13' 5" x 11' 7" (4.09m x 3.53m)

uPVC window to the front elevation, wall mounted radiator. Fitted with a range of base and wall units with work surface over incorporating a sink unit and mixer tap. Electric oven/gas hob, space for a fridge freezer, washing machine.

#### LIVING ROOM 11'8" x 14'4" (3.56m x 4.37m)

uPVC french doors leading on to the patio area and garden at the rear of the property. Wall mounted radiator and storage cupboard.

### FIRST FLOOR LANDING Access to two double bedrooms, family bathroom and storage cupboard.

BEDROOM 2 8'9" x 14'8" (2.67m x 4.47m) uPVC window to the rear elevation, wall mounted radiator.

BEDROOM 3 9'6" x 8'0" (2.9m x 2.44m) uPVC window to the front elevation, wall mounted radiator.

*FAMILY BATHROOM* 8'7" x 8' (2.62m x 2.44m) *uPVC frosted window to the side elevation, wall mounted radiator, bath, shower over bath, wc & sink.* 

LANDING / STUDY AREA 5'10" x 6'4" (1.78m x 1.93m) uPVC window to the front elevation, wall mounted radiator.

BEDROOM ONE 19'8" x 14'8" (5.99m x 4.47m) uPVC window to the front elevation, wall mounted radiator, ensuite.

#### ENSUITE

With a sky light. Fitted with a suite comprising low level WC, hand wash basin and shower cubicle and shower, wall mounted radiator and part tiled walls.

#### Total area: approx. 95.4 sq. metres (1027.4 sq. feet)

Please note that we have not tested any apparatus, equipment, fixtures, fittings or services, and so cannot verify they are in working order or fit for their purpose.