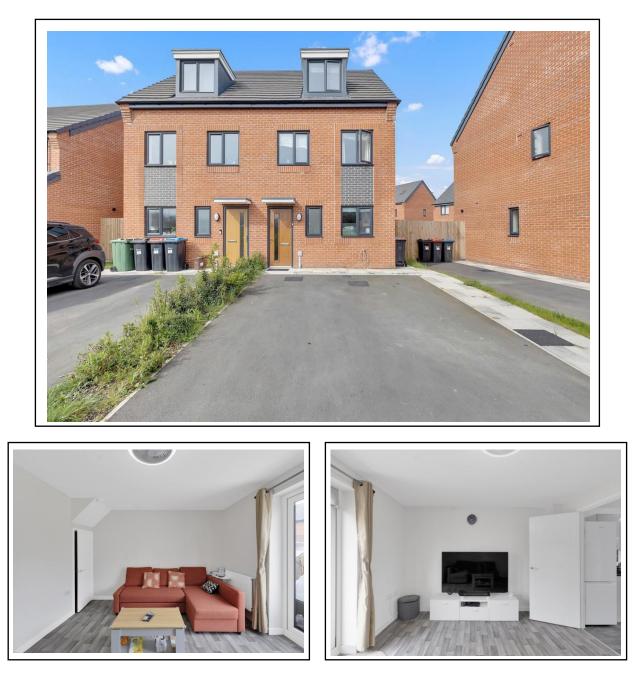

5 Shire Walk, Winsford, Cheshire, CW7 1GG £250,000 -No onward chain

Offered for sale with no onward chain is this three bed semi detached townhouse which was built by Keepmoat Homes and is located on the popular Woodford Grange estate in Winsford. With spacious and comfortable family living arranged over three floors which is ideal for growing families and couples alike. To the ground floor you will find a lounge, kitchen diner and WC, to the first floor are two bedrooms, a study and family bathroom and to the second floor, the main bedroom with an en-suite. Externally this is a large patio and lawn, driveway to the front of the property. Viewing is highly recommended to fully appreciate.

#### EXTERNALLY

To the front is a driveway providing off road parking and to the rear an enclosed garden.