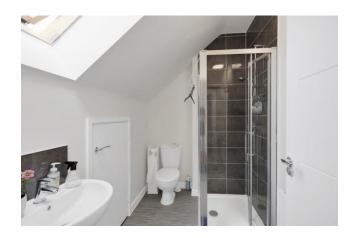

ENSUITE With a sky light. Fitted with a suite comprising low level WC, hand wash basin and shower cubicle and shower, wall mounted radiator and part tiled walls.

EXTERNALLY To the front is a driveway providing off road parking and to the rear an enclosed garden.