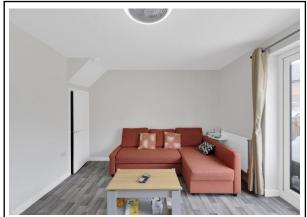

LIVING ROOM 11'8" x 14'4" (3.56m x 4.37m) uPVC french doors leading on to the patio area and garden at the rear of the property. Wall mounted radiator and storage cupboard.

FIRST FLOOR LANDING Access to two double bedrooms, family bathroom and storage cupboard.