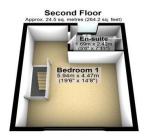

LANDING / STUDY AREA 5' 10" x 6' 4" (1.78m x 1.93m) uPVC window to the front elevation, wall mounted radiator.

BEDROOM ONE 19'8" x 14'8" (5.99m x 4.47m) uPVC window to the front elevation, wall mounted radiator, ensuite.

ENSUITE With a sky light. Fitted with a suite comprising low level WC, hand wash basin and shower cubicle and shower, wall mounted radiator and part tiled walls.

EXTERNALLY To the front is a driveway providing off road parking and to the rear an enclosed garden.

Total area: approx. 95.4 sq. metres (1027.4 sq. feet)

Please note that we have not tested any apparatus, equipment, fixtures, fittings or services, and so cannot verify they are in working order or fit for their purpose.