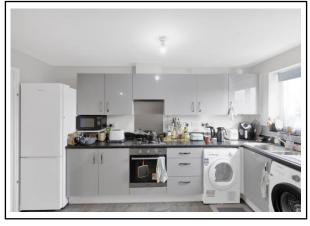

KITCHEN/DINER 13'5" x 11'7" (4.09m x 3.53m) uPVC window to the front elevation, wall mounted radiator. Fitted with a range of base and wall units with work surface over incorporating a sink unit and mixer tap. Electric oven/gas hob, space for a fridge freezer, washing machine.