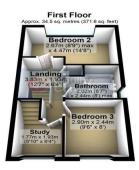

LIVING ROOM 11'8" x 14'4" (3.56m x 4.37m) uPVC french doors leading on to the patio area and garden at the rear of the property. Wall mounted radiator and storage cupboard.

FIRST FLOOR LANDING Access to two double bedrooms, family bathroom and storage cupboard.

BEDROOM 2 8'9" x 14'8" (2.67m x 4.47m) uPVC window to the rear elevation, wall mounted radiator.

BEDROOM 3 9'6" x 8'0" (2.9m x 2.44m) uPVC window to the front elevation, wall mounted radiator.

FAMILY BATHROOM 8'7" x 8' (2.62m x 2.44m) uPVC frosted window to the side elevation, wall mounted radiator, bath, shower over bath, wc & sink.

LANDING / STUDY AREA 5' 10" x 6' 4" (1.78m x 1.93m) uPVC window to the front elevation, wall mounted radiator.

BEDROOM ONE 19'8" x 14'8" (5.99m x 4.47m) uPVC window to the front elevation, wall mounted radiator, ensuite.