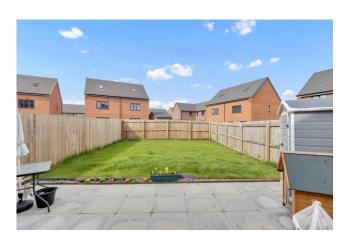

ENSUITE With a sky light. Fitted with a suite comprising low level WC, hand wash basin and shower cubicle and shower, wall mounted radiator and part tiled walls.

EXTERNALLY To the front is a driveway providing off road parking and to the rear an enclosed garden.