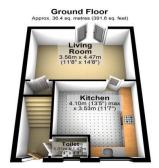

KITCHEN/DINER 13'5" x 11'7" (4.09m x 3.53m) uPVC window to the front elevation, wall mounted radiator. Fitted with a range of base and wall units with work surface over incorporating a sink unit and mixer tap. Electric oven/gas hob, space for a fridge freezer, washing machine.

LIVING ROOM 11'8" x 14'4" (3.56m x 4.37m) uPVC french doors leading on to the patio area and garden at the rear of the property. Wall mounted radiator and storage cupboard.

FIRST FLOOR LANDING Access to two double bedrooms, family bathroom and storage cupboard.