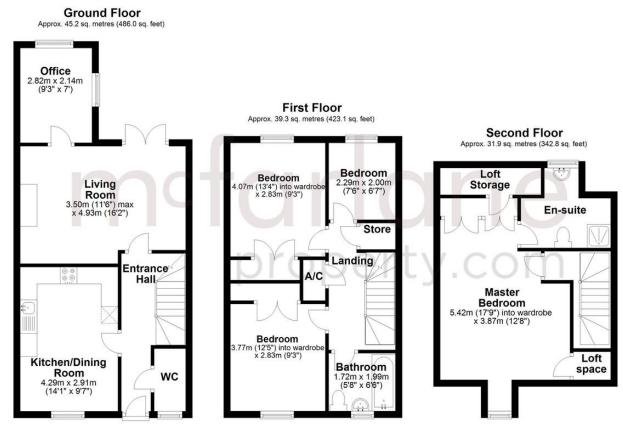

#### Property description

This superb, end terrace property has SPACIOUS and well presented accommodation throughout. On the ground floor there is a great sized KITCHEN **DINING ROOM, a large LIVING** ROOM with French doors to the low maintenance garden. There is also a useful EXTENSION that the current owners use as a HOME OFFICE and a WC. On the 1st floor there are THREE GOOD SIZED BEDROOMS, two with **BUILTIN WARDROBES and the** family bathroom. On the 2nd floor there is an IMPRESSIVE MASTER SUITE with a dormer window to the front, BUILTIN WARDROBES and additional eves storage. To the rear is a lovely EN-SUITE with a further dormer window. To the side of the property there is AMPLE CAR PORT PARKING and gated access to the rear garden. To the front there is a pretty garden with path to the front door.

Council Tax Band D Council Tax Estimate £2,198 Freehold house with Leasehold carport 999 years from 28/10/2004

Total area: approx. 116.3 sq. metres (1252.0 sq. feet)