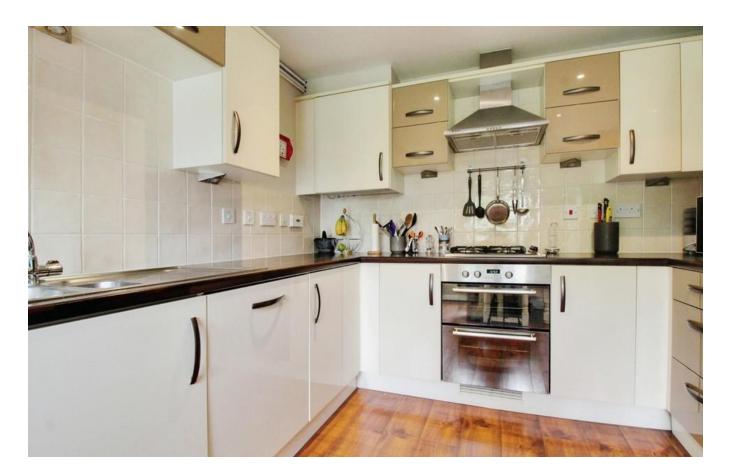

#### Property description

This superb, end terrace property has SPACIOUS and well presented accommodation throughout. On the ground floor there is a great sized KITCHEN **DINING ROOM, a large LIVING** ROOM with French doors to the low maintenance garden. There is also a useful EXTENSION that the current owners use as a HOME OFFICE and a WC. On the 1st floor there are THREE GOOD SIZED BEDROOMS, two with **BUILTIN WARDROBES and the** family bathroom. On the 2nd floor there is an IMPRESSIVE MASTER SUITE with a dormer window to the front, BUILTIN WARDROBES and additional eves storage. To the rear is a lovely EN-SUITE with a further dormer window. To the side of the property there is AMPLE CAR PORT PARKING and gated access to the rear garden. To the front there is a pretty garden with path to the front door.