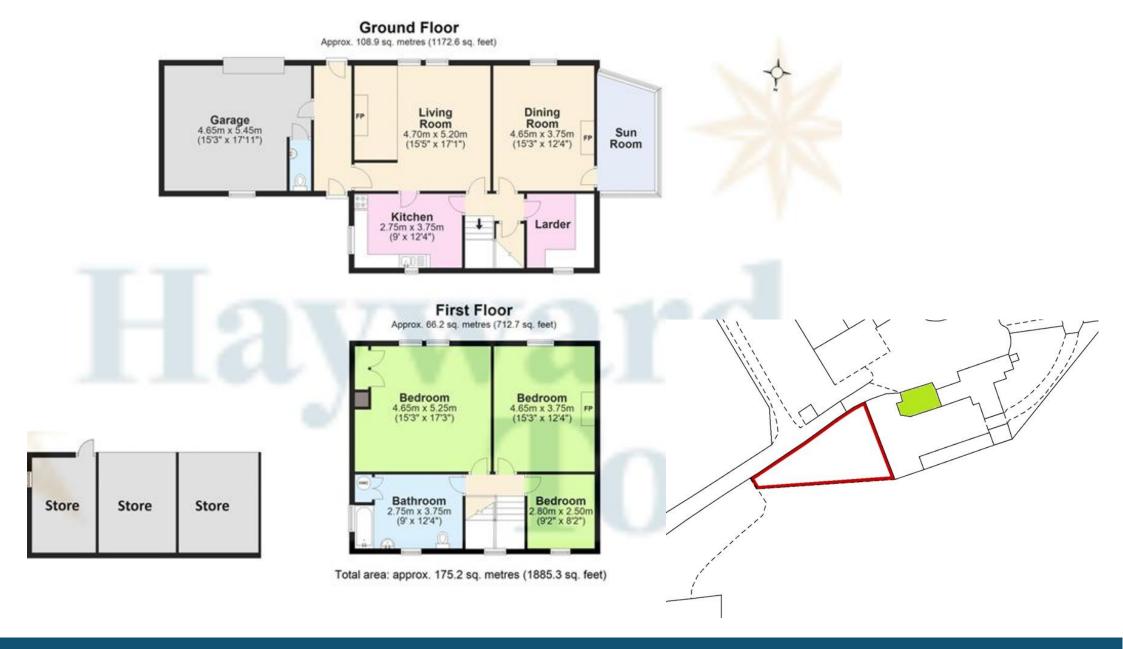

ACCOMMODATION Retaining plenty of character throughout the property benefits from two well proportioned reception rooms, one of which features an impressive fireplace and both of which have exposed beams. From the smaller of the two rooms there is also access to the sun room on the side of the property. The kitchen, which has been replaced with modern units, is at the rear of the property and is complemented by a sizable pantry with stone shelves. To the first floor are three double bedrooms and a large bathroom with shower over the bath. Externally the property benefits from a shared courtyard where there are three stores belonging to the cottage. An area of the adjacent field c.0.2 acre (outlined in red on the plan) is included within the sale and can be fenced off by the purchaser once the current crop has been harvested.