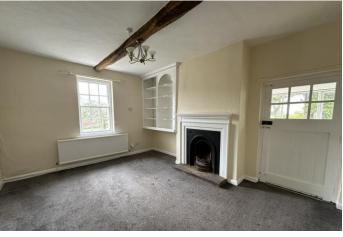

ACCOMMODATION Retaining plenty of character throughout the property benefits from two well proportioned reception rooms, one of which features an impressive fireplace and both of which have exposed beams. From the smaller of the two rooms there is also access to the sun room on the side of the property. The kitchen, which has been replaced with modern units, is at the rear of the property and is complemented by a sizable pantry with stone shelves. To the first floor are three double bedrooms and a large bathroom with shower over the bath. Externally the property benefits from a shared courtyard where there are three stores belonging to the cottage. An area of the adjacent field c.0.2 acre (outlined in red on the plan) is included within the sale and can be fenced off by the purchaser once the current crop has been harvested.