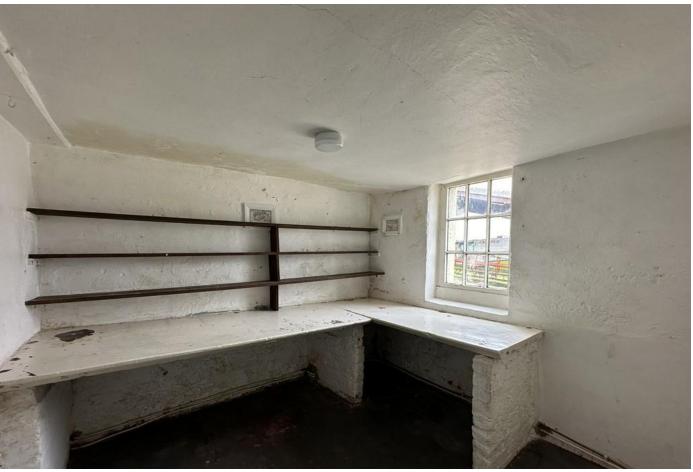

ACCOMMODATION Retaining plenty of character throughout the property benefits from two well proportioned reception rooms, one of which features an impressive fireplace and both of which have exposed beams. From the smaller of the two rooms there is also access to the sun room on the side of the property. The kitchen, which has been replaced with modern units, is at the rear of the property and is complemented by a sizable pantry with stone shelves. To the first floor are three double bedrooms and a large bathroom with shower over the bath. Externally the property benefits from a shared courtyard where there are three stores belonging to the cottage. An area of the adjacent field c.0.2 acre (outlined in red on the plan) is included within the sale and can be fenced off by the purchaser once the current crop has been harvested.