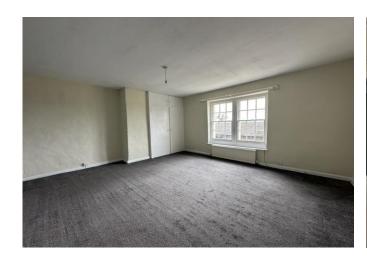

ACCOMMODATION Retaining plenty of character throughout the property benefits from two well proportioned reception rooms, one of which features an impressive fireplace and both of which have exposed beams. From the smaller of the two rooms there is also access to the sun room on the side of the property. The kitchen, which has been replaced with modern units, is at the rear of the property and is complemented by a sizable pantry with stone shelves. To the first floor are three double bedrooms and a large bathroom with shower over the bath. Externally the property benefits from a shared courtyard where there are three stores belonging to the cottage. An area of the adjacent field c.0.2 acre (outlined in red on the plan) is included within the sale and can be fenced off by the purchaser once the current crop has been harvested.