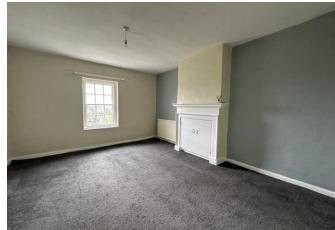

ACCOMMODATION Retaining plenty of character throughout the property benefits from two well proportioned reception rooms, one of which features an impressive fireplace and both of which have exposed beams. From the smaller of the two rooms there is also access to the sun room on the side of the property. The kitchen, which has been replaced with modern units, is at the rear of the property and is complemented by a sizable pantry with stone shelves. To the first floor are three double bedrooms and a large bathroom with shower over the bath. Externally the property benefits from a shared courtyard where there are three stores belonging to the cottage. An area of the adjacent field c.0.2 acre (outlined in red on the plan) is included within the sale and can be fenced off by the purchaser once the current crop has been harvested.