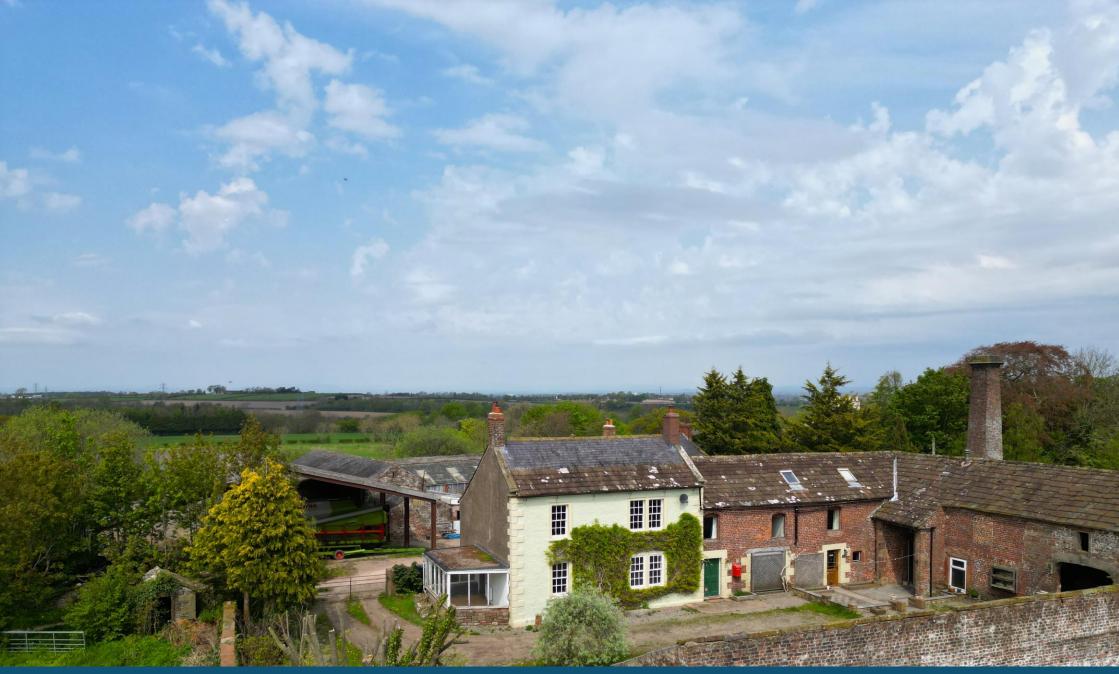

Hayward Tod

3 Bedroom Cottage | Green Cottage | Blackhall Wood | Durdar | Carlisle | CA5 7LH £295,000

An attractive cottage in a peaceful yet accessible semi-rural location to the south of the city. Set around a courtyard with the benefit of a garage and adjacent outbuildings.

## **APPROXIMATE MILEAGES**

Carlisle 5 | Dalston 3.5 | M6 motorway 3.5 | Penrith - North Lake District 19

WHY BLACKHALL WOOD? A small settlement of properties, formerly the Blackhall Wood Estate, on the southern fringes of the city, the property is ideally located for those wishing to enjoy a more peaceful rural lifestyle without forgoing the accessibility to local amenities. The popular village of Dalston is just a few minutes drive to the west and the M6 motorway a similarly short distance to the east. For those wishing to explore the wider region the Lake District National Park, Hadrian's Wall, and Solway Coast AONB are all within 30 minutes drive.

ACCOMMODATION Retaining plenty of character throughout the property benefits from two well proportioned reception rooms, one of which features an impressive fireplace and both of which have exposed beams. From the smaller of the two rooms there is also access to the sun room on the side of the property. The kitchen, which has been replaced with modern units, is at the rear of the property and is complemented by a sizable pantry with stone shelves. To the first floor are three double bedrooms and a large bathroom with shower over the bath. Externally the property benefits from a shared courtyard where there are three stores belonging to the cottage. An area of the adjacent field c.0.2 acre (outlined in red on the plan) is included within the sale and can be fenced off by the purchaser once the current crop has been harvested.