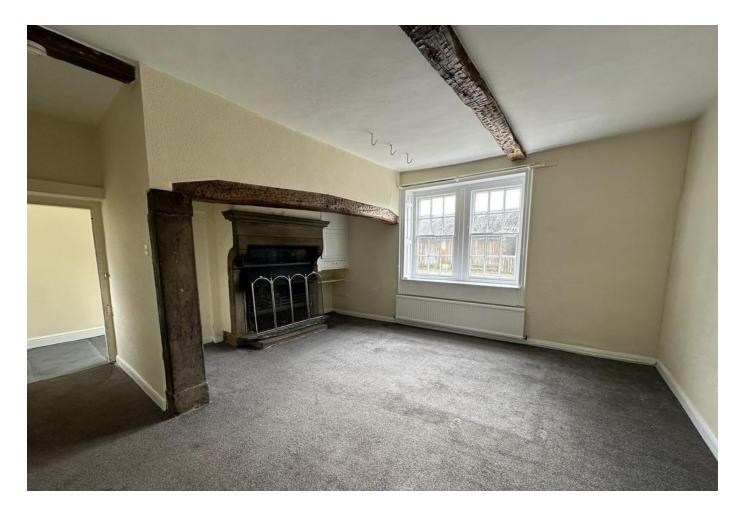

ACCOMMODATION Retaining plenty of character throughout the property benefits from two well proportioned reception rooms, one of which features an impressive fireplace and both of which have exposed beams. From the smaller of the two rooms there is also access to the sun room on the side of the property. The kitchen, which has been replaced with modern units, is at the rear of the property and is complemented by a sizable pantry with stone shelves. To the first floor are three double bedrooms and a large bathroom with shower over the bath. Externally the property benefits from a shared courtyard where there are three stores belonging to the cottage. An area of the adjacent field c.0.2 acre (outlined in red on the plan) is included within the sale and can be fenced off by the purchaser once the current crop has been harvested.