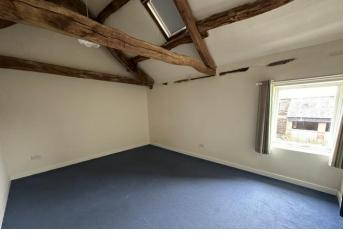

#### **ACCOMMODATION**

Spacious throughout and offering potential to be extended in to the adjoining barns/outbuildings if required the property currently comprises a large kitchen diner and a spacious dual aspect living room on the ground floor. At first floor level there are three large double bedrooms all featuring exposed beams. The bathroom, which also contains a nod to the property's prior use as a barn, benefits from a shower over the bath. The property is approached via a sweeping drive which cuts through the garden and leads through an archwayin to the shared courtyard where there are three more stores for the property.