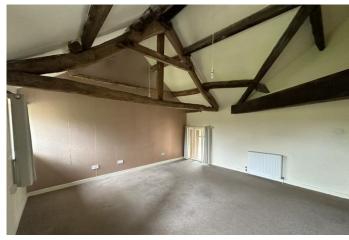

#### **ACCOMMODATION**

Spacious throughout and offering potential to be extended in to the adjoining barns/outbuildings if required the property currently comprises a large kitchen diner and a spacious dual aspect living room on the ground floor. At first floor level there are three large double bedrooms all featuring exposed beams. The bathroom, which also contains a nod to the property's prior use as a barn, benefits from a shower over the bath. The property is approached via a sweeping drive which cuts through the garden and leads through an archwayin to the shared courtyard where there are three more stores for the property.