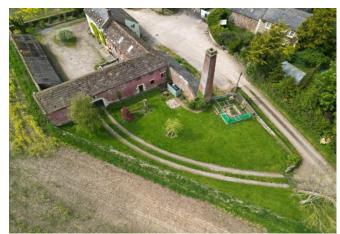

Hayward Tod

3 Bedroom Cottage | Millstone Cottage | Blackhall Wood | Durdar | Carlisle | CA5 7LH £275,000

An interesting conversion with significant further potential in a peaceful yet accessible setting to the south of the city. Good garden and a range of outbuildings

#### WHY BLACKHALL WOOD?

A small settlement of properties, formerly the Blackhall Wood Estate, on the southern fringes of the city, the property is ideally located for those wishing to enjoy a more peaceful rural lifestyle without forgoing the accessibility to local amenities. The popular village of Dalston is just a few minutes drive to the west and the M6 motorway a similarly short distance to the east. For those wishing to explore the wider region the Lake District National Park, Hadrian's Wall, and Solway Coast AONB are all within 30 minutes drive.

#### **ACCOMMODATION**

Spacious throughout and offering potential to be extended in to the adjoining barns/outbuildings if required the property currently comprises a large kitchen diner and a spacious dual aspect living room on the ground floor. At first floor level there are three large double bedrooms all featuring exposed beams. The bathroom, which also contains a nod to the property's prior use as a barn, benefits from a shower over the bath. The property is approached via a sweeping drive which cuts through the garden and leads through an archwayin to the shared courtyard where there are three more stores for the property.