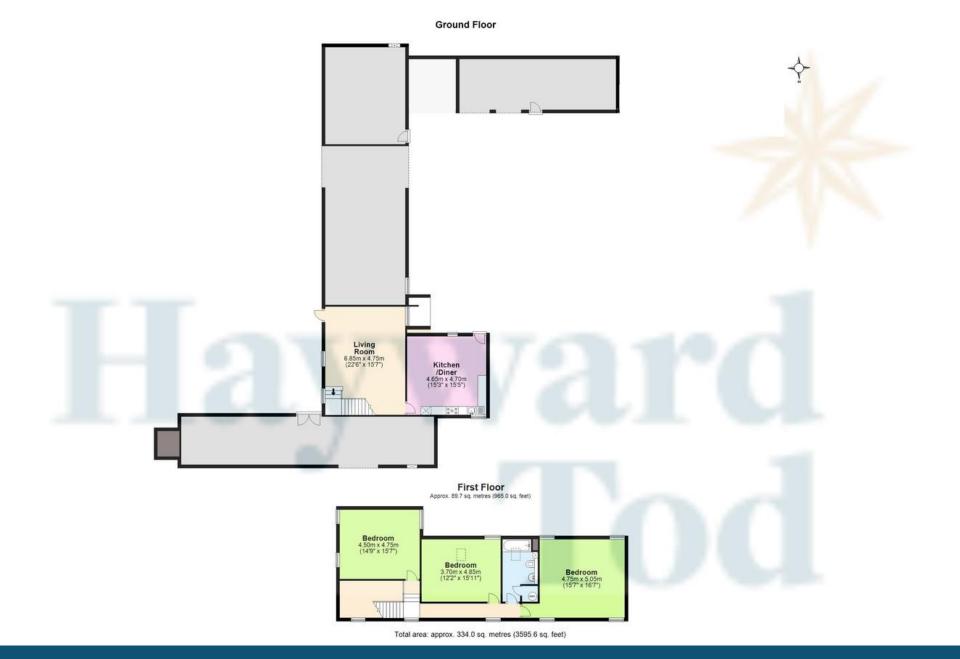

#### **ACCOMMODATION**

Spacious throughout and offering potential to be extended in to the adjoining barns/outbuildings if required the property currently comprises a large kitchen diner and a spacious dual aspect living room on the ground floor. At first floor level there are three large double bedrooms all featuring exposed beams. The bathroom, which also contains a nod to the property's prior use as a barn, benefits from a shower over the bath. The property is approached via a sweeping drive which cuts through the garden and leads through an archwayin to the shared courtyard where there are three more stores for the property.