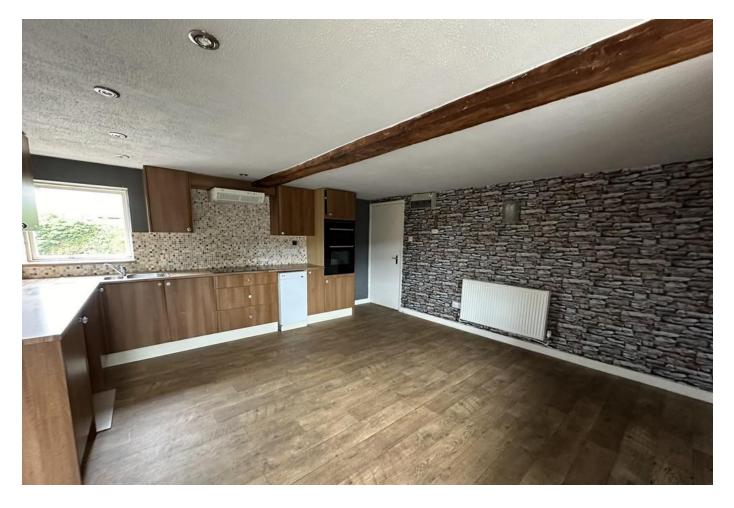

#### **ACCOMMODATION**

Spacious throughout and offering potential to be extended in to the adjoining barns/outbuildings if required the property currently comprises a large kitchen diner and a spacious dual aspect living room on the ground floor. At first floor level there are three large double bedrooms all featuring exposed beams. The bathroom, which also contains a nod to the property's prior use as a barn, benefits from a shower over the bath. The property is approached via a sweeping drive which cuts through the garden and leads through an archwayin to the shared courtyard where there are three more stores for the property.