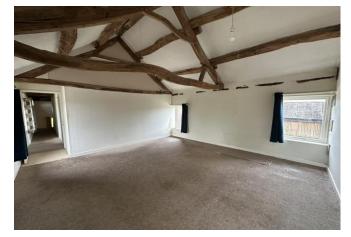

#### **ACCOMMODATION**

Spacious throughout and offering potential to be extended in to the adjoining barns/outbuildings if required the property currently comprises a large kitchen diner and a spacious dual aspect living room on the ground floor. At first floor level there are three large double bedrooms all featuring exposed beams. The bathroom, which also contains a nod to the property's prior use as a barn, benefits from a shower over the bath. The property is approached via a sweeping drive which cuts through the garden and leads through an archwayin to the shared courtyard where there are three more stores for the property.