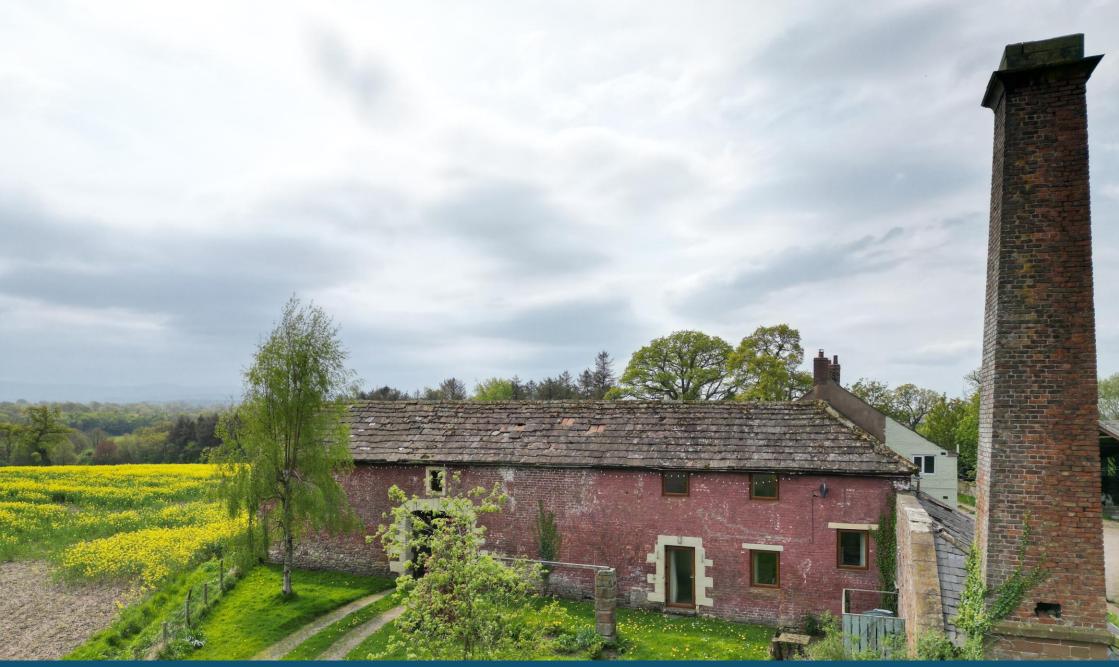

Hayward Tod

3 Bedroom Cottage | Millstone Cottage | Blackhall Wood | Durdar | Carlisle | CA5 7LH £275,000

An interesting conversion with significant further potential in a peaceful yet accessible setting to the south of the city. Good garden and a range of outbuildings

#### WHY BLACKHALL WOOD?

A small settlement of properties, formerly the Blackhall Wood Estate, on the southern fringes of the city, the property is ideally located for those wishing to enjoy a more peaceful rural lifestyle without forgoing the accessibility to local amenities. The popular village of Dalston is just a few minutes drive to the west and the M6 motorway a similarly short distance to the east. For those wishing to explore the wider region the Lake District National Park, Hadrian's Wall, and Solway Coast AONB are all within 30 minutes drive.

#### **ACCOMMODATION**

Spacious throughout and offering potential to be extended in to the adjoining barns/outbuildings if required the property currently comprises a large kitchen diner and a spacious dual aspect living room on the ground floor. At first floor level there are three large double bedrooms all featuring exposed beams. The bathroom, which also contains a nod to the property's prior use as a barn, benefits from a shower over the bath. The property is approached via a sweeping drive which cuts through the garden and leads through an archwayin to the shared courtyard where there are three more stores for the property.