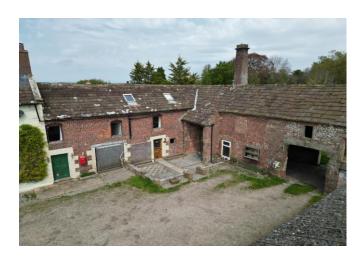

#### **ACCOMMODATION**

Spacious throughout and offering potential to be extended in to the adjoining barns/outbuildings if required the property currently comprises a large kitchen diner and a spacious dual aspect living room on the ground floor. At first floor level there are three large double bedrooms all featuring exposed beams. The bathroom, which also contains a nod to the property's prior use as a barn, benefits from a shower over the bath. The property is approached via a sweeping drive which cuts through the garden and leads through an archwayin to the shared courtyard where there are three more stores for the property.