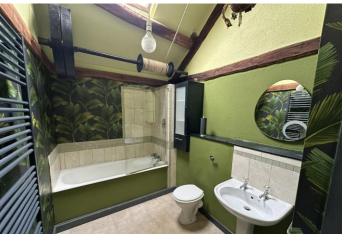

#### **ACCOMMODATION**

Spacious throughout and offering potential to be extended in to the adjoining barns/outbuildings if required the property currently comprises a large kitchen diner and a spacious dual aspect living room on the ground floor. At first floor level there are three large double bedrooms all featuring exposed beams. The bathroom, which also contains a nod to the property's prior use as a barn, benefits from a shower over the bath. The property is approached via a sweeping drive which cuts through the garden and leads through an archwayin to the shared courtyard where there are three more stores for the property.