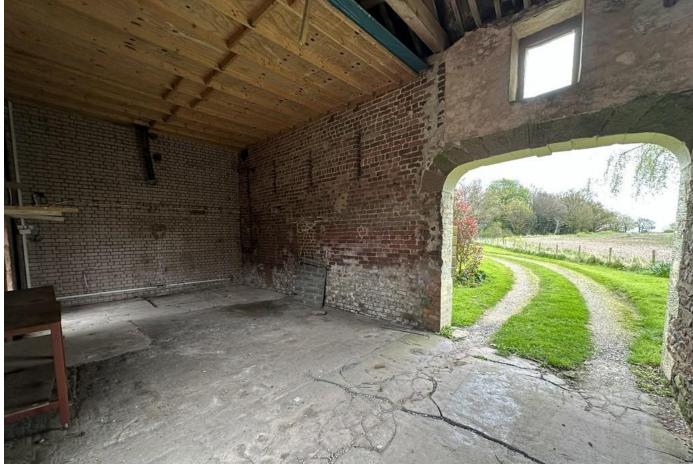

#### **ACCOMMODATION**

Spacious throughout and offering potential to be extended in to the adjoining barns/outbuildings if required the property currently comprises a large kitchen diner and a spacious dual aspect living room on the ground floor. At first floor level there are three large double bedrooms all featuring exposed beams. The bathroom, which also contains a nod to the property's prior use as a barn, benefits from a shower over the bath. The property is approached via a sweeping drive which cuts through the garden and leads through an archwayin to the shared courtyard where there are three more stores for the property.