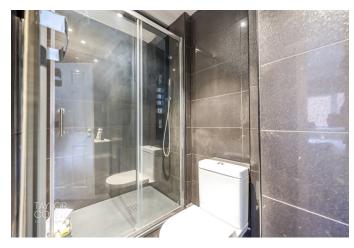

## FIRST FLOOR

BEDROOM ONE 9' 03" x 12' 04" (2.82m x 3.76m)

BEDROOM ONE EN-SUITE 7' 10" x 4' 01" (2.39m x 1.24m)

BEDROOM TWO 14' 09" x 8' 08" (4.5m x 2.64m)

BEDROOM TWO LOFT AREA

BEDROOM THREE 8' 08" x 9' 09" (2.64m x 2.97m)