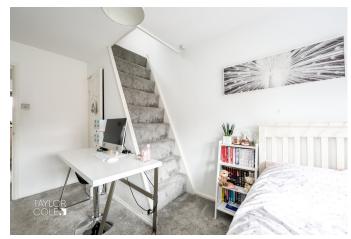

## FIRST FLOOR

BEDROOM ONE 9' 03" x 12' 04" (2.82m x 3.76m)

BEDROOM ONE EN-SUITE 7' 10" x 4' 01" (2.39m x 1.24m)

BEDROOM TWO 14' 09" x 8' 08" (4.5m x 2.64m)

BEDROOM TWO LOFT AREA

BEDROOM THREE 8' 08" x 9' 09" (2.64m x 2.97m)