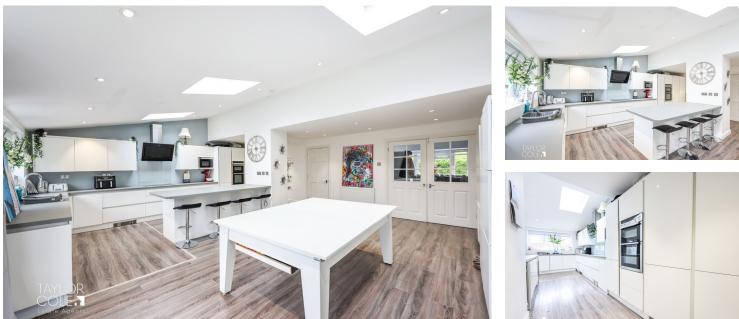

## GROUND FLOOR

OPEN KITCHEN / DINING FAMILY AREA 22' 01" x 23' 04" (6.73m x 7.11m)

LIVING ROOM 11' 01" x 16' 03" (3.38m x 4.95m)

GUEST Cloakroom 6' 04" x 2' 10" (1.93m x 0.86m)

SNUG 17' 09" x 8' 07" (5.41m x 2.62m)