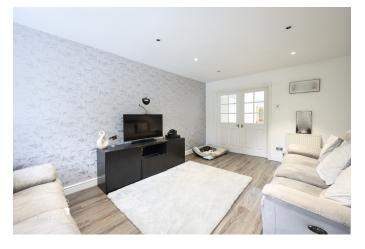

## GROUND FLOOR

OPEN KITCHEN / DINING FAMILY AREA 22' 01" x 23' 04" (6.73m x 7.11m)

LIVING ROOM 11' 01" x 16' 03" (3.38m x 4.95m)

GUEST Cloakroom 6' 04" x 2' 10" (1.93m x 0.86m)

SNUG 17' 09" x 8' 07" (5.41m x 2.62m)