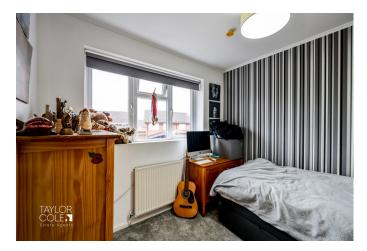

## FIRST FLOOR

BEDROOM ONE 9' 03" x 12' 04" (2.82m x 3.76m)

BEDROOM ONE EN-SUITE 7' 10" x 4' 01" (2.39m x 1.24m)

BEDROOM TWO 14' 09" x 8' 08" (4.5m x 2.64m)

BEDROOM TWO LOFT AREA

BEDROOM THREE 8' 08" x 9' 09" (2.64m x 2.97m)