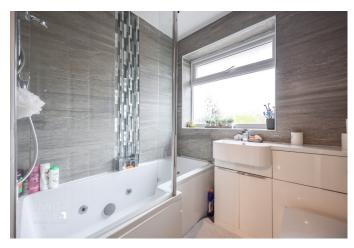

BEDROOM FOUR 8' 08" x 8' 10" (2.64m x 2.69m)

FAMILY BATHROOM 5' 05" x 5' 10" (1.65m x 1.78m)