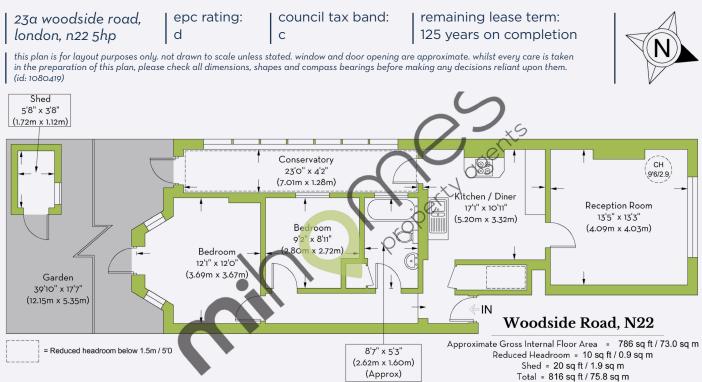

# floorplan:

| nrivate | rear | garden | L |
|---------|------|--------|---|
| private | rear | garuen | L |

- st thomas more school catchment
- short walk to wood green station
  - offered on a chain free basis