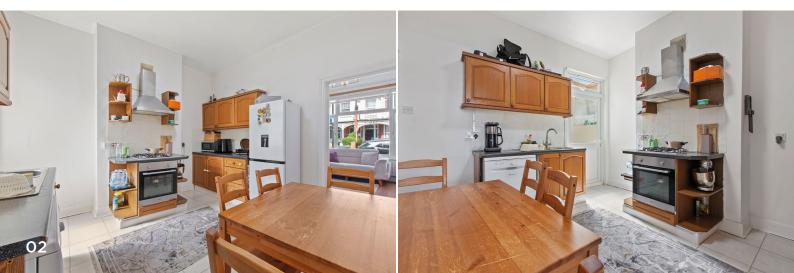

upon entering, you're welcomed into a bright and airy living space, where large windows invite natural light to dance across the room. the layout seamlessly connects the living room area to a well-equipped kitchen/diner, complete with modern appliances and ample storage. two bedrooms provide peaceful sanctuaries for relaxation and rest with the master bedroom offering direct access to the garden. the second bedroom, equally inviting, offers flexibility for guests or a home office.