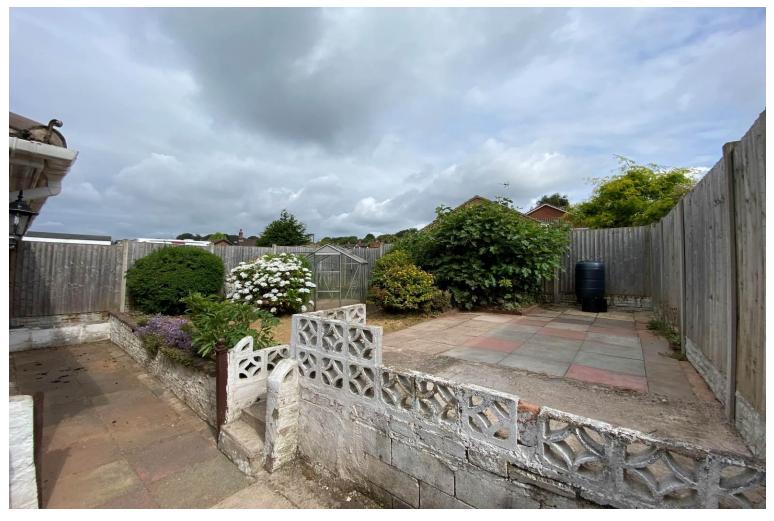

To the rear of the property is a patioed area with steps leading into the garden. This space is easy to maintain and with the front garden too, you can follow the sun or shade around all day.

The property does require modernisation but with the property being conveniently located to transport links and amenities, a viewing is required to appreciate the potential on offer.