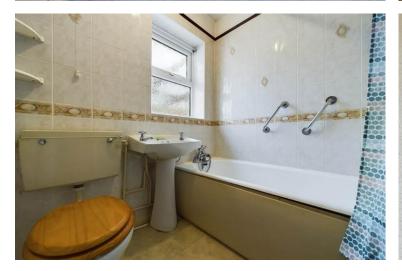

The master bedroom currently features built in storage and a window to the rear.

The second bedroom is also a double and looks out onto the garden.

The family bathroom includes wc, hand wash basin and shower over bath.