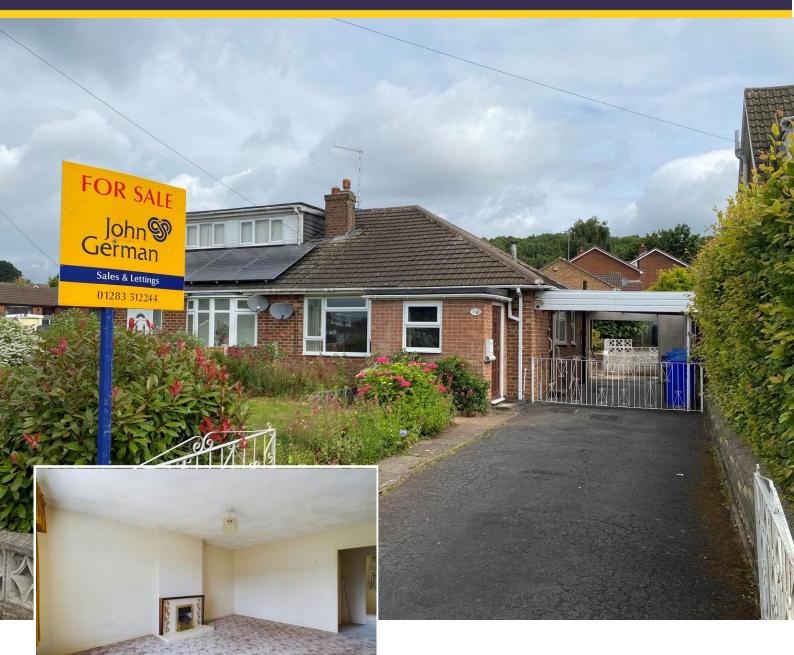

Clay Street East Burton-on-Trent, DE15 9BL

NO UPWARD CHAIN - This two bedroom semidetached bungalow requiring modernisation comes with off road parking and established gardens. The property is ideally located close to local amenities and public transport routes.

# Asking Price Of £200,000

Approaching the bungalow, you can see the lovely front garden and gates to the driveway. The driveway leads under the car port allowing further off-road parking.

As you enter the porch you have access to the hallway leading to the kitchen and living room. This space has storage cupboards making it useful for shoes, coats and more.

To the rear of the property is a patioed area with steps leading into the garden. This space is easy to maintain and with the front garden too, you can follow the sun or shade around all day.

The property does require modernisation but with the property being conveniently located to transport links and amenities, a viewing is required to appreciate the potential on offer.