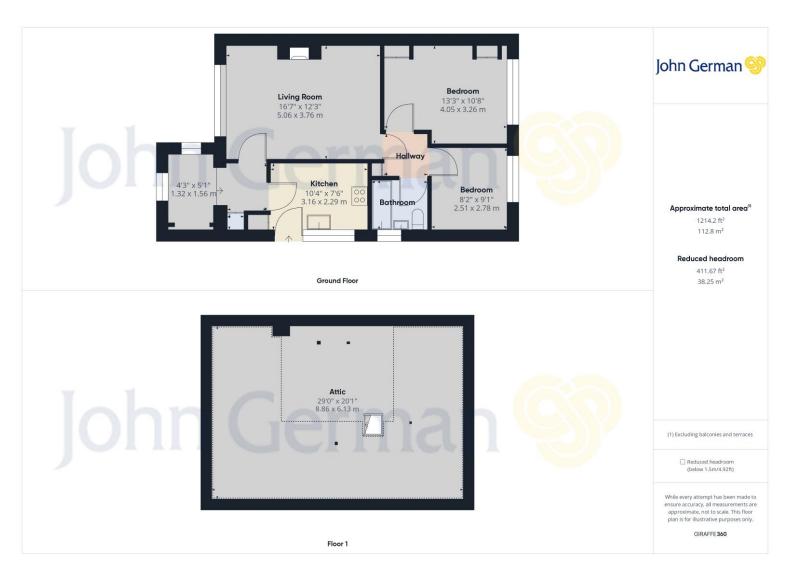

# Asking Price Of £200,000

Approaching the bungalow, you can see the lovely front garden and gates to the driveway. The driveway leads under the car port allowing further off-road parking.

As you enter the porch you have access to the hallway leading to the kitchen and living room. This space has storage cupboards making it useful for shoes, coats and more.

The kitchen has base and eye level units, fridge, freezer, washing machine and oven. The sink is located looking out onto the driveway, letting in some great natural light.

To the front of the property is a large window, this belongs to the large living room featuring a fireplace.

The master bedroom currently features built in storage and a window to the rear.

The second bedroom is also a double and looks out onto the garden.

The family bathroom includes wc, hand wash basin and shower over bath.