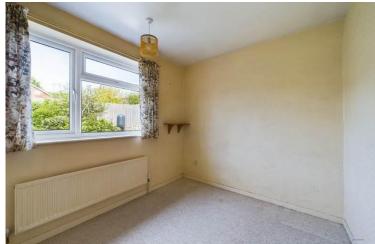

The master bedroom currently features built in storage and a window to the rear.

The second bedroom is also a double and looks out onto the garden.

The family bathroom includes wc, hand wash basin and shower over bath.