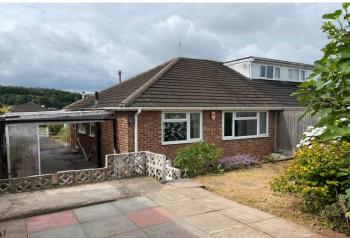

# Asking Price Of £200,000

Approaching the bungalow, you can see the lovely front garden and gates to the driveway. The driveway leads under the car port allowing further off-road parking.

As you enter the porch you have access to the hallway leading to the kitchen and living room. This space has storage cupboards making it useful for shoes, coats and more.