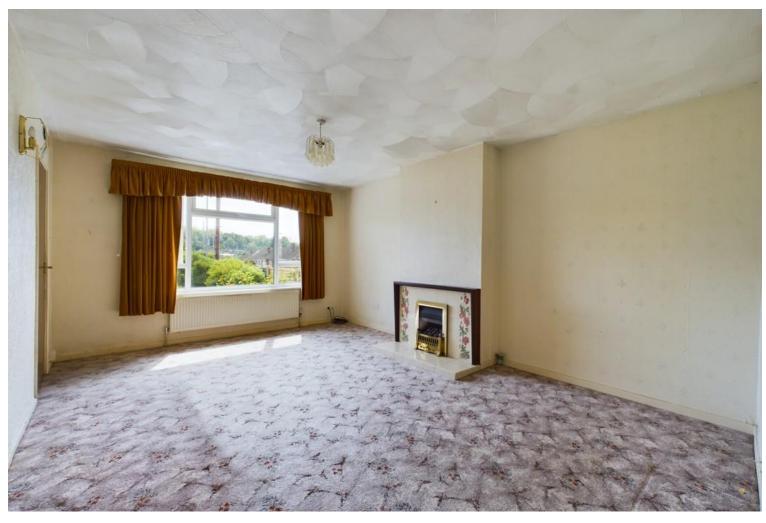

The kitchen has base and eye level units, fridge, freezer, washing machine and oven. The sink is located looking out onto the driveway, letting in some great natural light.

To the front of the property is a large window, this belongs to the large living room featuring a fireplace.