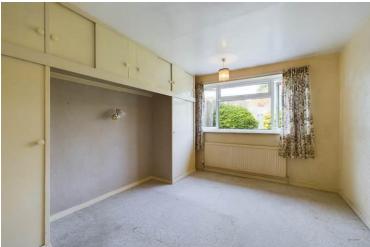

The master bedroom currently features built in storage and a window to the rear.

The second bedroom is also a double and looks out onto the garden.

The family bathroom includes wc, hand wash basin and shower over bath.