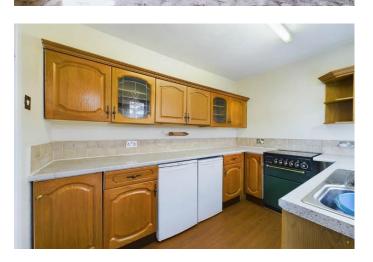

The kitchen has base and eye level units, fridge, freezer, washing machine and oven. The sink is located looking out onto the driveway, letting in some great natural light.

To the front of the property is a large window, this belongs to the large living room featuring a fireplace.