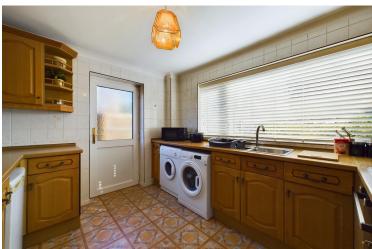

The kitchen is located at the rear of the home and benefits from both overhead and undercounter storage, ample workspace and a range of in built appliances including an electric oven, gas hob and extractor.