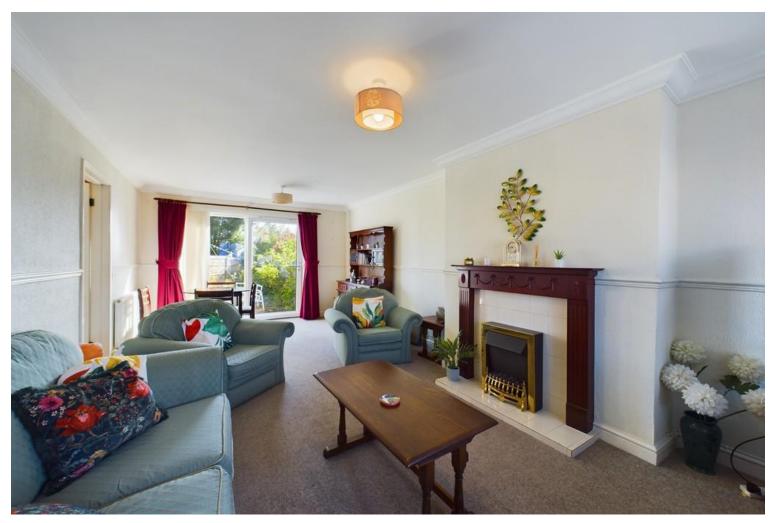

£260,000

As you pull up to the home you will see the driveway and large garage with an automatic door.

As you enter the home you will come into the main entrance hall, to the right hand side you enter the open plan living/dining room. This lovely bright room features a bay window, neutral décor, carpets, fireplace and has access to the rear gardens through large sliding doors.