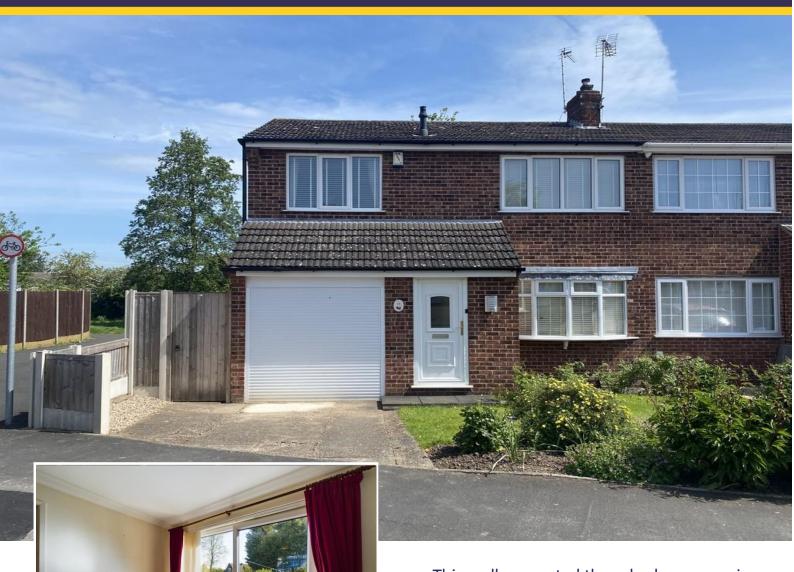

## Pine Close

East Leake, Loughborough, LE12 6PN

This well presented three bedroom semi detached home is now ready for its new owner to call it home. This home is jam packed full of features including a large garage, secure rear gardens and is ideally located on a quiet cul de sac and walking distance to local pubs, shops and schools.

£260,000

As you pull up to the home you will see the driveway and large garage with an automatic door.

As you enter the home you will come into the main entrance hall, to the right hand side you enter the open plan living/dining room. This lovely bright room features a bay window, neutral décor, carpets, fireplace and has access to the rear gardens through large sliding doors.