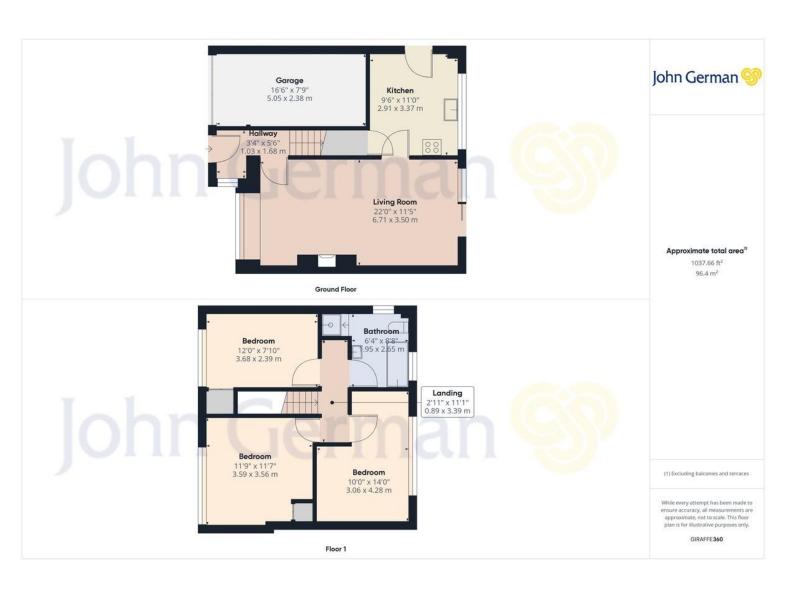

The first floor consists of a family bathroom, two secondary bedrooms and master bedroom.

The family bathroom consists of a bath, WC, sink and separate shower.

The master bedroom is very generous, it features neutral décor and carpets as well as masses of in built storage. The room benefits from great natural light from the large windows.

Bedroom two is again a double room and features neutral décor and carpets. Bedroom three also spacious and features built in storage, carpets and neutral décor.

The rear gardens are well maintained and features a large paved patio area, mature garden beds and shrubs.