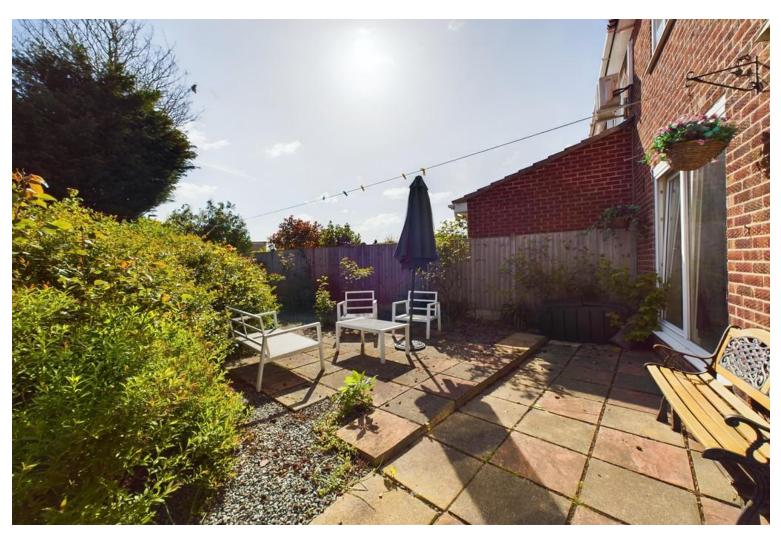

Bedroom two is again a double room and features neutral décor and carpets. Bedroom three also spacious and features built in storage, carpets and neutral décor.

The rear gardens are well maintained and features a large paved patio area, mature garden beds and shrubs.