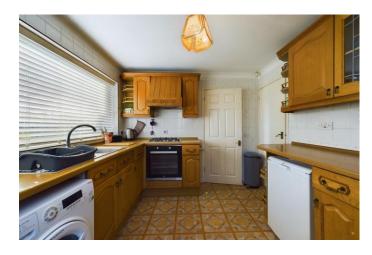

The kitchen is located at the rear of the home and benefits from both overhead and undercounter storage, ample workspace and a range of in built appliances including an electric oven, gas hob and extractor.