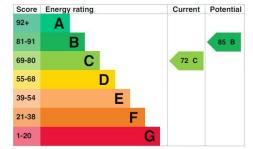

(Purchasers are advised to satisfy themselves as to their suitability).

Broadband type: Fibre

Heating: Mains gas

See Ofcom link for speed: https://checker.ofcom.org.uk/

Mobile signal/coverage: See Ofcom link https://checker.ofcom.org.uk/
Local Authority/Tax Band: Rushcliffe Borough Council / Tax Band C
Useful Websites: www.gov.uk/government/organisations/environment-agency