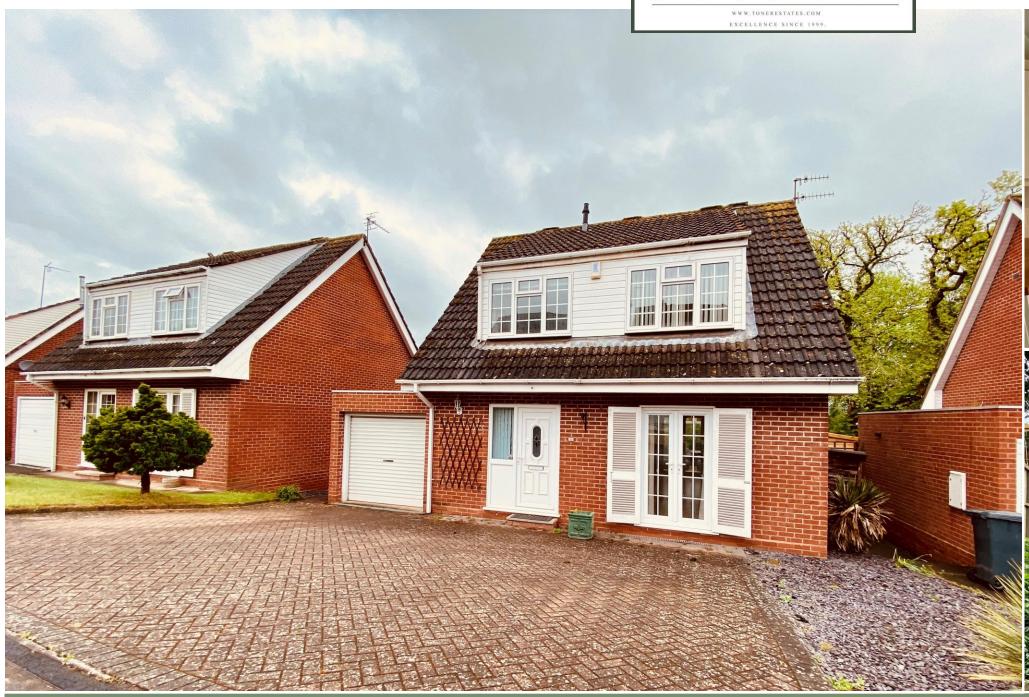

## 8 Gloucester Way | Bewdley | DY12 1QF

Situated on the outskirts of town, this three double bedroom detached house is spacious, stylish and comfortable. Fitted with a shaker style country kitchen fully equipped with integrated fridge, freezer and dishwasher. The living room opens into the large conservatory with private views to the rear.

Upstairs there are three double bedrooms all with fitted wardrobes. The contemporary shower room is fitted with a double shower. There is parking for three cars, a garage with electric doors, downstairs cloak room, outside there is a terrace and tiered garden with shed.

## £1,500 pcm

- THREE DOUBLE BEDROOMS
- FRESHLY DECORATED
- WELL PRESENTED
- GARAGE