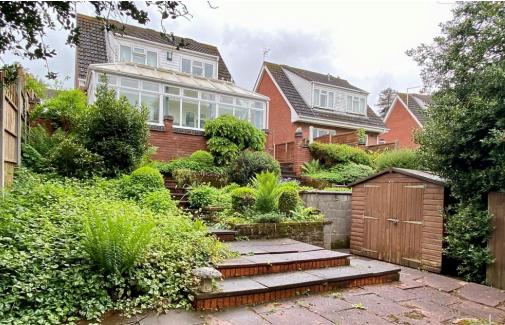

Upstairs there are three double bedrooms all with fitted wardrobes. The contemporary shower room is fitted with a double shower. There is parking for three cars, a garage with electric doors, downstairs cloak room, outside there is a terrace and tiered garden with shed.