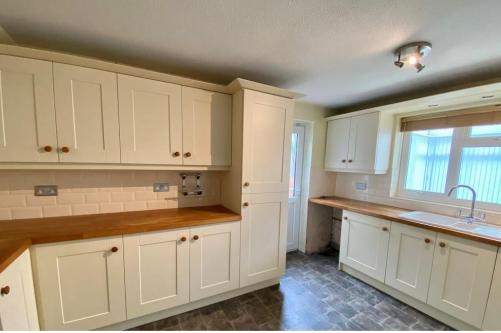

## 8 Gloucester Way | Bewdley | DY12 1QF

Situated on the outskirts of town, this three double bedroom detached house is spacious, stylish and comfortable. Fitted with a shaker style country kitchen fully equipped with integrated fridge, freezer and dishwasher. The living room opens into the large conservatory with private views to the rear.