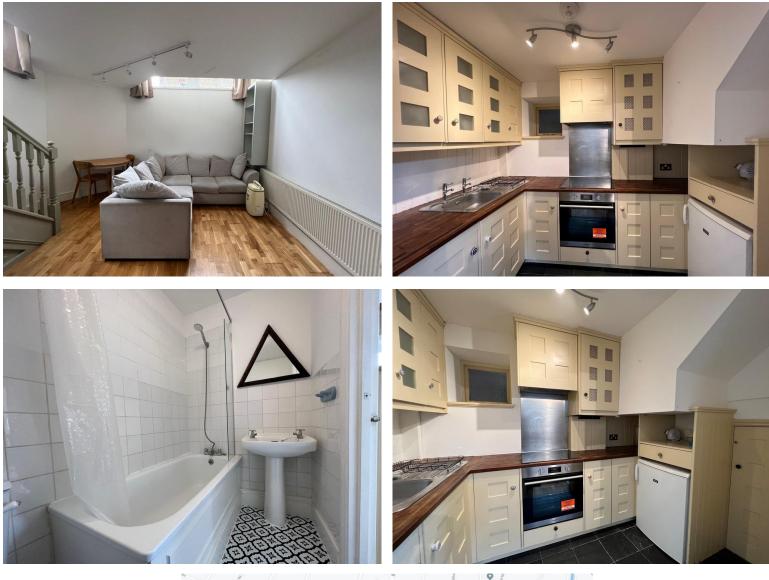

## Goring Road, N11 2BT

This split-level one-bedroom Edw ardian conversion is fantastic, The layout over two floors offers a unique and spacious feel. The lounge being on the low er ground floor and open to a fitted kitchen creates a cozy and inviting atmosphere, perfectfor relaxation and entertaining. The mezzanine bedroom surrounded by floor-to-ceiling windows which are incomparable, allowing plenty of natural light to flood the space and providing picturesque views. Having a modern bathroom adjacent on the same level adds convenience and functionality to the living space. Moreover, its proximity to both Bounds Green tube and Bowes Park railway stations makes commuting and exploring the area incredibly convenient. Offering it on a furnished basis and being available immediately is an added bonus, making the move-in process smooth and hassle-free. It seems like a fantastic opportunity for someone seeking a stylish and comfortable place to call home in a convenient location.