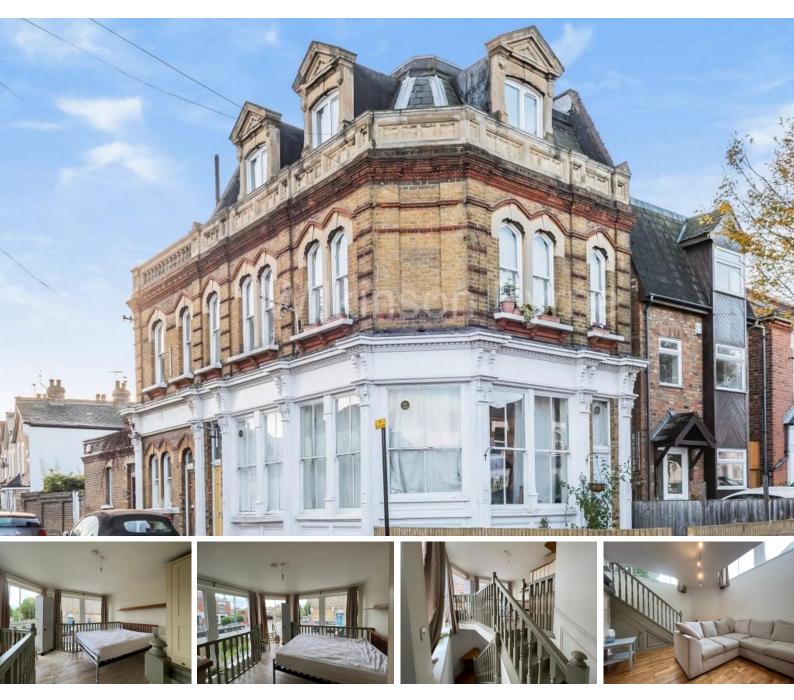

## Goring Road, N11 2BT

This split-level one-bedroom Edw ardian conversion is fantastic, The layout over two floors offers a unique and spacious feel. The lounge being on the low er ground floor and open to a fitted kitchen creates a cozy and inviting atmosphere, perfectfor relaxation and entertaining. The mezzanine bedroom surrounded by floor-to-ceiling windows which are incomparable, allowing plenty of natural light to flood the space and providing picturesque views. Having a modern bathroom adjacent on the same level adds convenience and functionality to the living space. Moreover, its proximity to both Bounds Green tube and Bowes Park railway stations makes commuting and exploring the area incredibly convenient. Offering it on a furnished basis and being available immediately is an added bonus, making the move-in process smooth and hassle-free. It seems like a fantastic opportunity for someone seeking a stylish and comfortable place to call home in a convenient location.