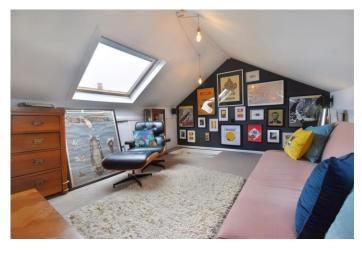

The loft room is positioned on the second floor. Accessed by a ladder this room has 2 skylights and has been fitted with full electrics and makes a great space to relax.

The low maintenance garden is a great space for entertaining and al fresco dining. There is a patio area and an artificial grass area perfect for children or pets to play on. Located in the garden is an outside office that has been fitted with light and power.

FAMILY BATHROOM Modern family bathroom consisting of a WC, hand wash basin and bath with shower overhead.

LOFT ROOM Large double room with stylish skylights. This room isn't officially a bedroom but has been fitted with electrics and makes a great additional space.