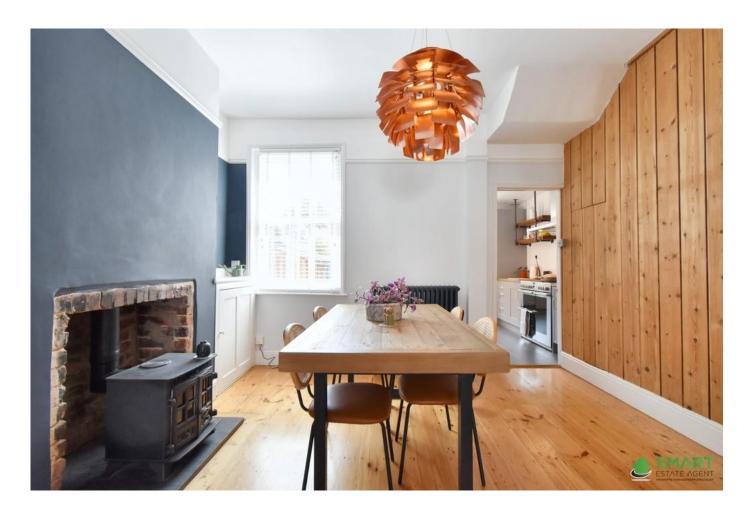

The bright entrance hall to this property leads to the rooms on the lower floor and to the stairs. The vestibule provides storage for jackets and shoes.

The living room is radiating with character with a stunning feature fireplace, coving, integrated storage, shelving and picture rails. The detail in this room is particularly special. The stripped wood floors run from living room to dining room. The dining room has a large window overlooking the garden and access to understair storage.

LIVING ROOM Great space with large bay window and feature fireplace, this room is open to the dining room.

DINING ROOM The dining room is a great size with open aspect to the living room, access to under stair storage and a large window looking out to the garden.