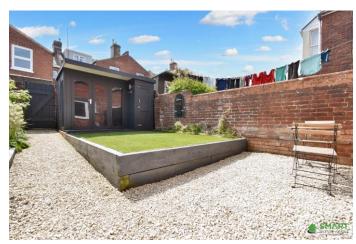

The loft room is positioned on the second floor. Accessed by a ladder this room has 2 skylights and has been fitted with full electrics and makes a great space to relax.

The low maintenance garden is a great space for entertaining and al fresco dining. There is a patio area and an artificial grass area perfect for children or pets to play on. Located in the garden is an outside office that has been fitted with light and power.

GARDEN Low maintenance garden with artificial grass and patio area. There is also a garden office which has been fitted with light and power.