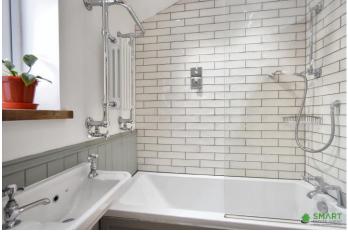

On the first floor of the property, we have 3 good sized bedrooms 2 of which are good sized doubles and all have feature fireplaces. The family bathroom is also located on this floor and has been slightly extended to create more space and consists of a bath with shower overhead, WC and hand wash basin.

FAMILY BATHROOM Modern family bathroom consisting of a WC, hand wash basin and bath with shower overhead.

LOFT ROOM Large double room with stylish skylights. This room isn't officially a bedroom but has been fitted with electrics and makes a great additional space.