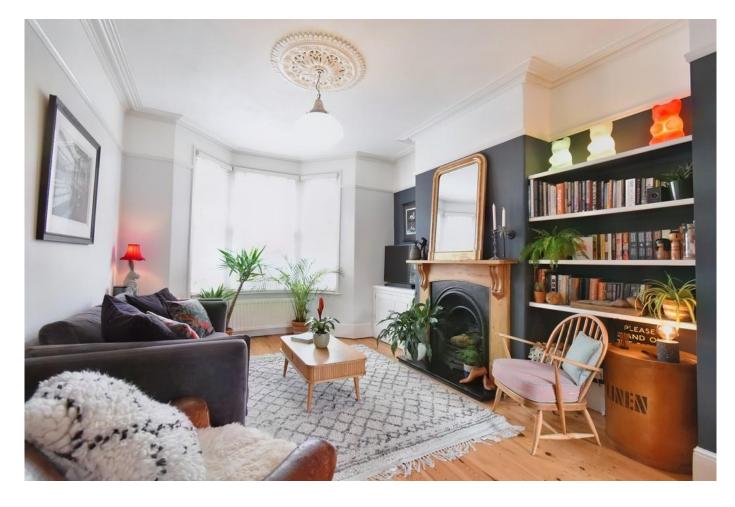

The bright entrance hall to this property leads to the rooms on the lower floor and to the stairs. The vestibule provides storage for jackets and shoes.

The living room is radiating with character with a stunning feature fireplace, coving, integrated storage, shelving and picture rails. The detail in this room is particularly special. The stripped wood floors run from living room to dining room. The dining room has a large window overlooking the garden and access to understair storage.

LIVING ROOM Great space with large bay window and feature fireplace, this room is open to the dining room.

DINING ROOM The dining room is a great size with open aspect to the living room, access to under stair storage and a large window looking out to the garden.