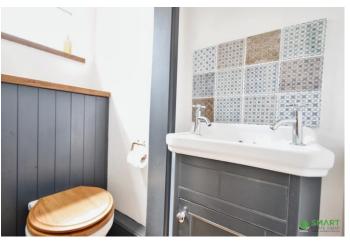

The kitchen consists of modern cabinets with plenty of space for kitchen essentials and ample space for appliances. There is a large window overlooking the garden and access to the cloakroom consisting of a WC, hand wash basin and window.

KITCHEN Modern fitted kitchen with lots of storage for kitchen essentials, ample space for appliances and a large window overlooking the garden. The kitchen has a door leading to the garden.

DOWN STAIRS CLOAKROOM Consisting of a WC and hand wash basin.