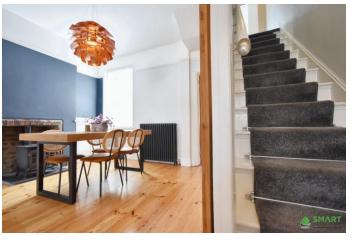

The bright entrance hall to this property leads to the rooms on the lower floor and to the stairs. The vestibule provides storage for jackets and shoes.

The living room is radiating with character with a stunning feature fireplace, coving, integrated storage, shelving and picture rails. The detail in this room is particularly special. The stripped wood floors run from living room to dining room. The dining room has a large window overlooking the garden and access to understair storage.

LIVING ROOM Great space with large bay window and feature fireplace, this room is open to the dining room.

DINING ROOM The dining room is a great size with open aspect to the living room, access to under stair storage and a large window looking out to the garden.