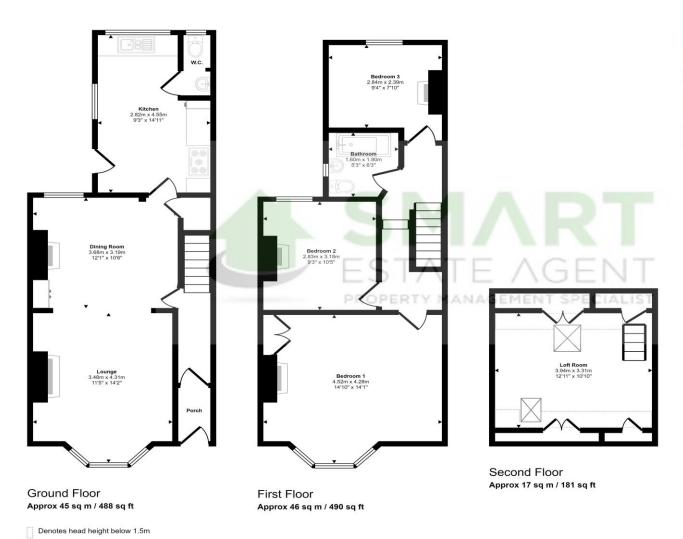

The bright entrance hall to this property leads to the rooms on the lower floor and to the stairs. The vestibule provides storage for jackets and shoes.

The living room is radiating with character with a stunning feature fireplace, coving, integrated storage, shelving and picture rails. The detail in this room is particularly special. The stripped wood floors run from living room to dining room. The dining room has a large window overlooking the garden and access to understair storage.

The kitchen consists of modern cabinets with plenty of space for kitchen essentials and ample space for appliances. There is a large window overlooking the garden and access to the cloakroom consisting of a WC, hand wash basin and window.

On the first floor of the property, we have 3 good sized bedrooms 2 of which are good sized doubles and all have feature fireplaces. The family bathroom is also located on this floor and has been slightly extended to create more space and consists of a bath with shower overhead, WC and hand wash basin.

The loft room is positioned on the second floor. Accessed by a ladder this room has 2 skylights and has been fitted with full electrics and makes a great space to relax.

The low maintenance garden is a great space for entertaining and al fresco dining. There is a patio area and an artificial grass area perfect for children or pets to play on. Located in the garden is an outside office that has been fitted with light and power.

LIVING ROOM Great space with large bay window and feature fireplace, this room is open to the dining room.

DINING ROOM The dining room is a great size with open aspect to the living room, access to under stair storage and a large window looking out to the garden.

KITCHEN Modern fitted kitchen with lots of storage for kitchen essentials, ample space for appliances and a large window overlooking the garden. The kitchen has a door leading to the garden.

DOWN STAIRS CLOAKROOM Consisting of a WC and hand wash basin.

FIRST FLOOR

BEDROOM ONE Large double bedroom with bay window and feature fireplace.

BEDROOM TWO Another great sized double bedroom with feature fireplace.

BEDROOM THREE A large single bedroom or a small double bedroom with feature fireplace.

FAMILY BATHROOM Modern family bathroom consisting of a WC, hand wash basin and bath with shower overhead.

LOFT ROOM Large double room with stylish skylights. This room isn't officially a bedroom but has been fitted with electrics and makes a great additional space.

## Approx Gross Internal Area 113 sq m / 1216 sq ft

Storage Room
Approx 5 sq m / 57 sq ft

This floorplan is only for illustrative purposes and is not to scale. Measurements of rooms, doors, windows, and any items are approximate and no responsibility is taken for any error, omission or mis-statement. Icons of items such as bathroom suites are representations only and may not look like the real items. Made with Med Snappy 360.