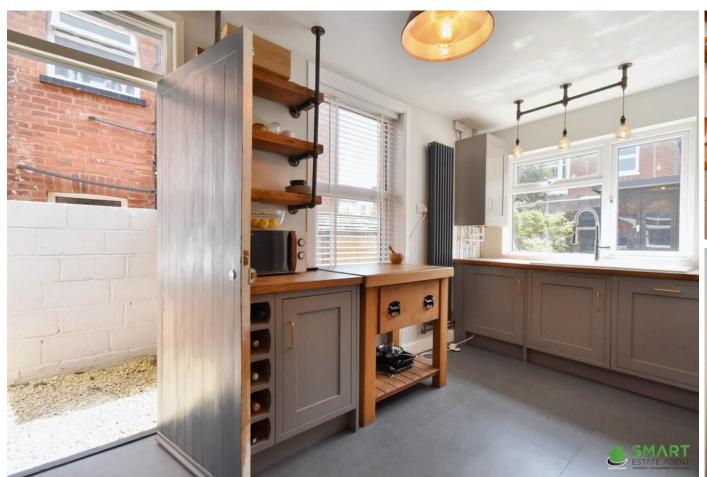

The kitchen consists of modern cabinets with plenty of space for kitchen essentials and ample space for appliances. There is a large window overlooking the garden and access to the cloakroom consisting of a WC, hand wash basin and window.

KITCHEN Modern fitted kitchen with lots of storage for kitchen essentials, ample space for appliances and a large window overlooking the garden. The kitchen has a door leading to the garden.

DOWN STAIRS CLOAKROOM Consisting of a WC and hand wash basin.