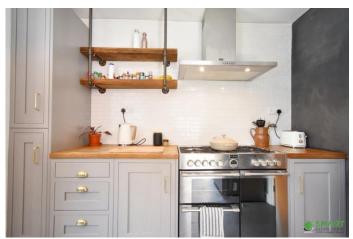

The kitchen consists of modern cabinets with plenty of space for kitchen essentials and ample space for appliances. There is a large window overlooking the garden and access to the cloakroom consisting of a WC, hand wash basin and window.

KITCHEN Modern fitted kitchen with lots of storage for kitchen essentials, ample space for appliances and a large window overlooking the garden. The kitchen has a door leading to the garden.

DOWN STAIRS CLOAKROOM Consisting of a WC and hand wash basin.