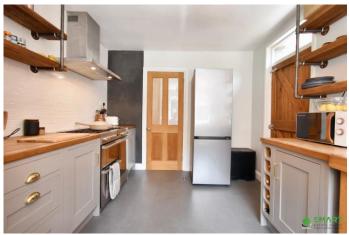

The kitchen consists of modern cabinets with plenty of space for kitchen essentials and ample space for appliances. There is a large window overlooking the garden and access to the cloakroom consisting of a WC, hand wash basin and window.

KITCHEN Modern fitted kitchen with lots of storage for kitchen essentials, ample space for appliances and a large window overlooking the garden. The kitchen has a door leading to the garden.

DOWN STAIRS CLOAKROOM Consisting of a WC and hand wash basin.