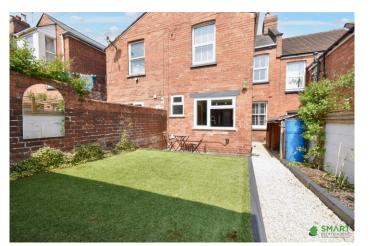

The loft room is positioned on the second floor. Accessed by a ladder this room has 2 skylights and has been fitted with full electrics and makes a great space to relax.

The low maintenance garden is a great space for entertaining and al fresco dining. There is a patio area and an artificial grass area perfect for children or pets to play on. Located in the garden is an outside office that has been fitted with light and power.

GARDEN Low maintenance garden with artificial grass and patio area. There is also a garden office which has been fitted with light and power.