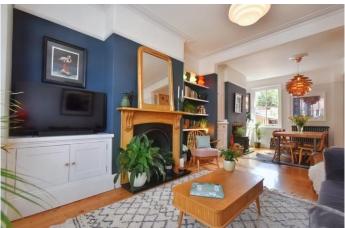

The bright entrance hall to this property leads to the rooms on the lower floor and to the stairs. The vestibule provides storage for jackets and shoes.

The living room is radiating with character with a stunning feature fireplace, coving, integrated storage, shelving and picture rails. The detail in this room is particularly special. The stripped wood floors run from living room to dining room. The dining room has a large window overlooking the garden and access to understair storage.

LIVING ROOM Great space with large bay window and feature fireplace, this room is open to the dining room.

DINING ROOM The dining room is a great size with open aspect to the living room, access to under stair storage and a large window looking out to the garden.