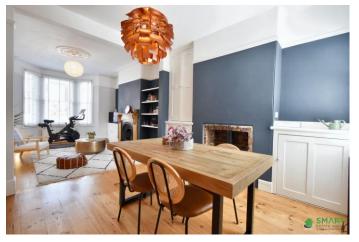

The bright entrance hall to this property leads to the rooms on the lower floor and to the stairs. The vestibule provides storage for jackets and shoes.

The living room is radiating with character with a stunning feature fireplace, coving, integrated storage, shelving and picture rails. The detail in this room is particularly special. The stripped wood floors run from living room to dining room. The dining room has a large window overlooking the garden and access to understair storage.

LIVING ROOM Great space with large bay window and feature fireplace, this room is open to the dining room.

DINING ROOM The dining room is a great size with open aspect to the living room, access to under stair storage and a large window looking out to the garden.