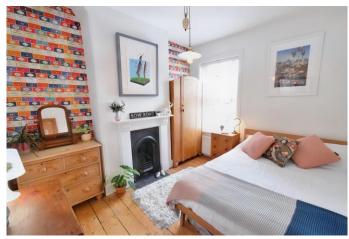

On the first floor of the property, we have 3 good sized bedrooms 2 of which are good sized doubles and all have feature fireplaces. The family bathroom is also located on this floor and has been slightly extended to create more space and consists of a bath with shower overhead, WC and hand wash basin.

FIRST FLOOR

BEDROOM ONE Large double bedroom with bay window and feature fireplace.

BEDROOM TWO Another great sized double bedroom with feature fireplace.

BEDROOM THREE A large single bedroom or a small double bedroom with feature fireplace.