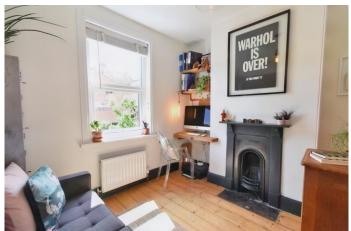

The bright entrance hall to this property leads to the rooms on the lower floor and to the stairs. The vestibule provides storage for jackets and shoes.

The living room is radiating with character with a stunning feature fireplace, coving, integrated storage, shelving and picture rails. The detail in this room is particularly special. The stripped wood floors run from living room to dining room. The dining room has a large window overlooking the garden and access to understair storage.

LIVING ROOM Great space with large bay window and feature fireplace, this room is open to the dining room.

DINING ROOM The dining room is a great size with open aspect to the living room, access to under stair storage and a large window looking out to the garden.