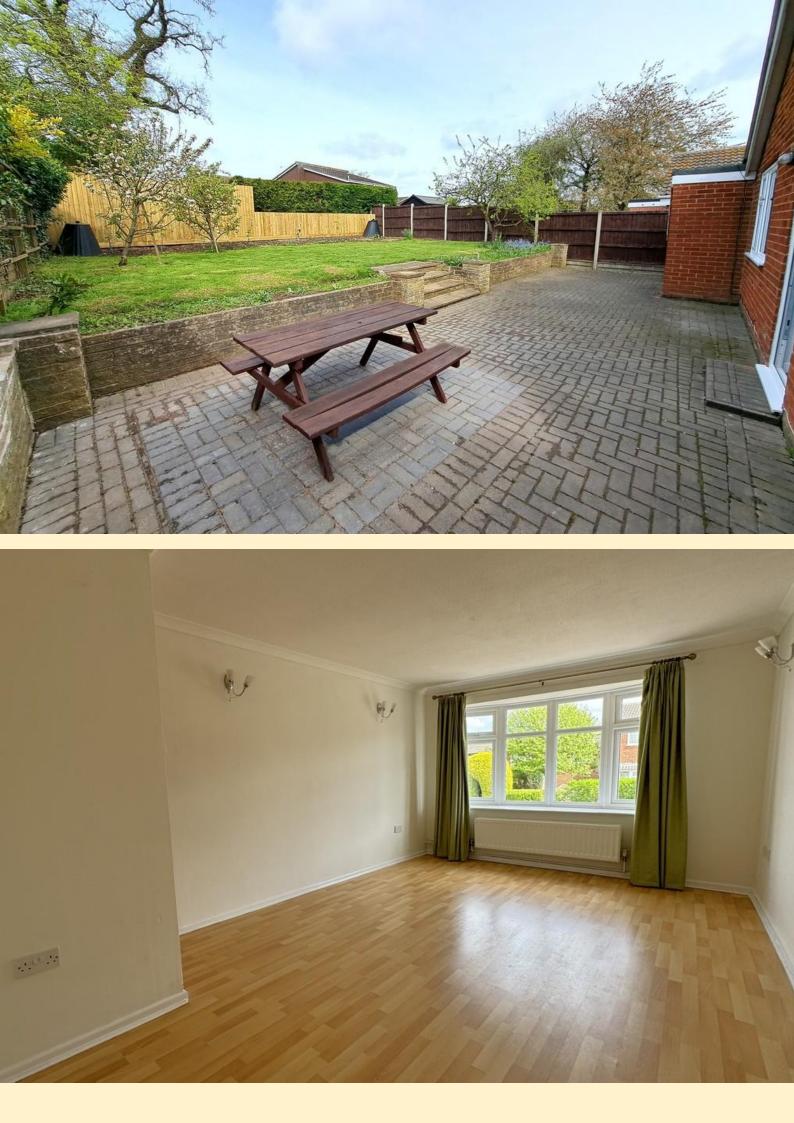

**REAR GARDEN** Private and very well maintained garden having block paving adjacent to the rear and side of the bungalow, steps up to the formal lawn with mature fruit trees and shrubs.

**IMPORTANT INFORMATION** Please note that any services, heating, systems or appliances have not been tested by Middletons, and no warranty can be given or implied as to their working order. Fixtures and fittings other than those mentioned to be agreed with the Seller. All measurements are approximate and all floor plans are intended as a guide only.

**LOUNGE** 19' 5" x 10' 11" (5.92m x 3.33m) Nicely proportioned room having a bay window to the front aspect, radiator, TV point, USB sockets and laminate wood flooring.

**KITCHEN/BREAKFAST ROOM** 10' 9" x 11' 9" (3.3m x 3.6m) Comprising of a modern range of wall, base and drawer units with carousel corner storage and pull out pantry racks, breakfast bar, roll edge work surfaces, stainless steel sink and drainer unit with mixer tap over. Integrated Beko washing machine, brand new Cata oven and gas hob with extractor hood over. Window and part glazed door to the rear garden, vertical radiator and laminate tile effect flooring.