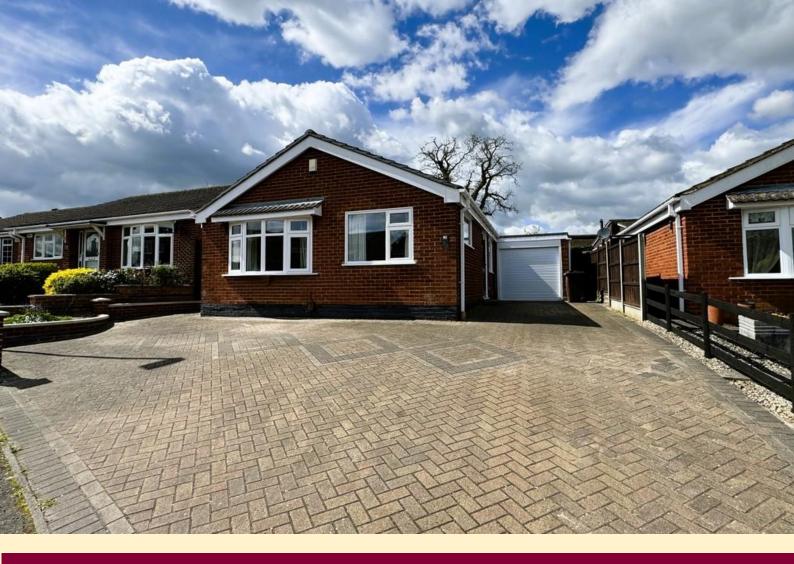

## **CRANMERE ROAD, MELTON MOWBRAY**

Asking Price Of £325,000 Three Bedrooms Freehold

**DETACHED BUNGALOW** 

**CHAIN FREE** 

**NEWLY FITTED BATHROOM** 

**CLOSE TO MELTON COUNTRY PARK** 

**DRIVEWAY AND GARAGE** 

**PRIVATE REAR GARDEN** 

**NEWLY FITTED KITCHEN** 

NORTH SIDE OF MELTON MOWBRAY

**COUNCIL TAX BAND C** 

01664 566258

info@middletons.uk.com

Offered with no upward chain, three bedroom detached bungalow situated on a quiet cul-de-sac to the north side of Melton Mowbray within close proximity to the Melton Country park and the town centre.

Renovated throughout having a new bathroom, fitted kitchen, carpets and doors throughout.The accommodation on offer comprises; entrance hall, lounge, kitchen, bathroom and three bedrooms. Standing on a large plot with scope for extension the property benefits from generous off road parking, garage and a well maintained private garden, not overlooked with mature fruit trees. HALL Part glazed door into the entrance hall having laminate wood flooring, radiator, airing cupboard and oak wood doors off to;

**FRONT GARDEN** Generous block paved driveway providing ample off road parking. Raised gravel bed planted with shrubs, side gate to the rear garden.

**GARAGE** Having an up and over door with power and lighting, personnel door to the rear garden.