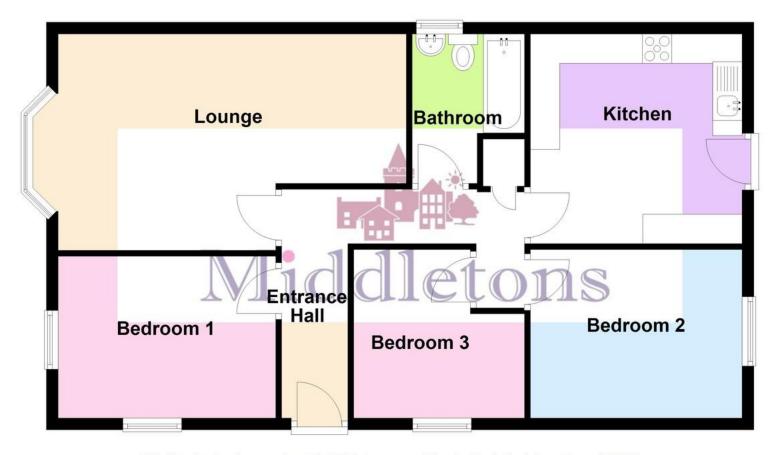

Renovated throughout having a new bathroom, fitted kitchen, carpets and doors throughout.The accommodation on offer comprises; entrance hall, lounge, kitchen, bathroom and three bedrooms. Standing on a large plot with scope for extension the property benefits from generous off road parking, garage and a well maintained private garden, not overlooked with mature fruit trees. HALL Part glazed door into the entrance hall having laminate wood flooring, radiator, airing cupboard and oak wood doors off to;

**LOUNGE** 19' 5" x 10' 11" (5.92m x 3.33m) Nicely proportioned room having a bay window to the front aspect, radiator, TV point, USB sockets and laminate wood flooring.

**KITCHEN/BREAKFAST ROOM** 10' 9" x 11' 9" (3.3m x 3.6m) Comprising of a modern range of wall, base and drawer units with carousel corner storage and pull out pantry racks, breakfast bar, roll edge work surfaces, stainless steel sink and drainer unit with mixer tap over. Integrated Beko washing machine, brand new Cata oven and gas hob with extractor hood over. Window and part glazed door to the rear garden, vertical radiator and laminate tile effect flooring.

**BEDROOM 1** 9' 0" x 12' 1" (2.75m x 3.7m) Having dual aspect windows making a lovely bright room, radiator and new carpet flooring.

**BEDROOM 2** 8' 11" x 9' 3" (2.73m x 2.84m) Having a window to the side aspect, radiator and new carpet flooring.

**BEDROOM 3** 8' 11" x 8' 11" (2.73m x 2.73m) Having a window to the front aspect, radiator and new carpet flooring.

**BATHROOM** 8' 6" x 6' 3" (2.61m x 1.91m) Comprising of a panel bath with shower riser and waterfall shower over, glazed shower screen, low flush WC, pedestal wash hand basin and a heated towel rail. Obscure glazed window, tiled walls and flooring.

## **Ground Floor**

This floorplan has been produced by Middletons as a guide only. For further information call 01664 566258. Plan produced using PlanUp.