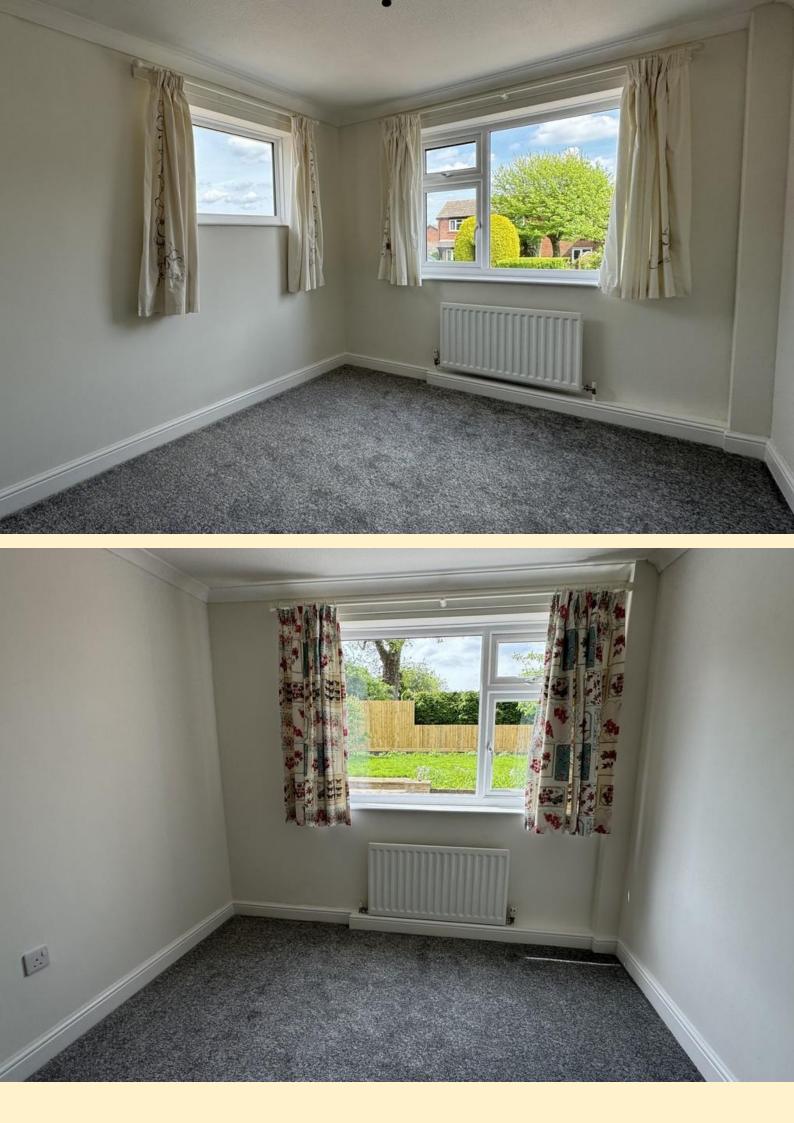

**BEDROOM 1** 9' 0" x 12' 1" (2.75m x 3.7m) Having dual aspect windows making a lovely bright room, radiator and new carpet flooring.

**BEDROOM 2** 8' 11" x 9' 3" (2.73m x 2.84m) Having a window to the side aspect, radiator and new carpet flooring.

**BEDROOM 3** 8' 11" x 8' 11" (2.73m x 2.73m) Having a window to the front aspect, radiator and new carpet flooring.

**BATHROOM** 8' 6" x 6' 3" (2.61m x 1.91m) Comprising of a panel bath with shower riser and waterfall shower over, glazed shower screen, low flush WC, pedestal wash hand basin and a heated towel rail. Obscure glazed window, tiled walls and flooring.