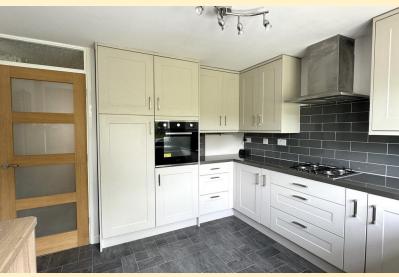

**LOUNGE** 19' 5" x 10' 11" (5.92m x 3.33m) Nicely proportioned room having a bay window to the front aspect, radiator, TV point, USB sockets and laminate wood flooring.

**KITCHEN/BREAKFAST ROOM** 10' 9" x 11' 9" (3.3m x 3.6m) Comprising of a modern range of wall, base and drawer units with carousel corner storage and pull out pantry racks, breakfast bar, roll edge work surfaces, stainless steel sink and drainer unit with mixer tap over. Integrated Beko washing machine, brand new Cata oven and gas hob with extractor hood over. Window and part glazed door to the rear garden, vertical radiator and laminate tile effect flooring.