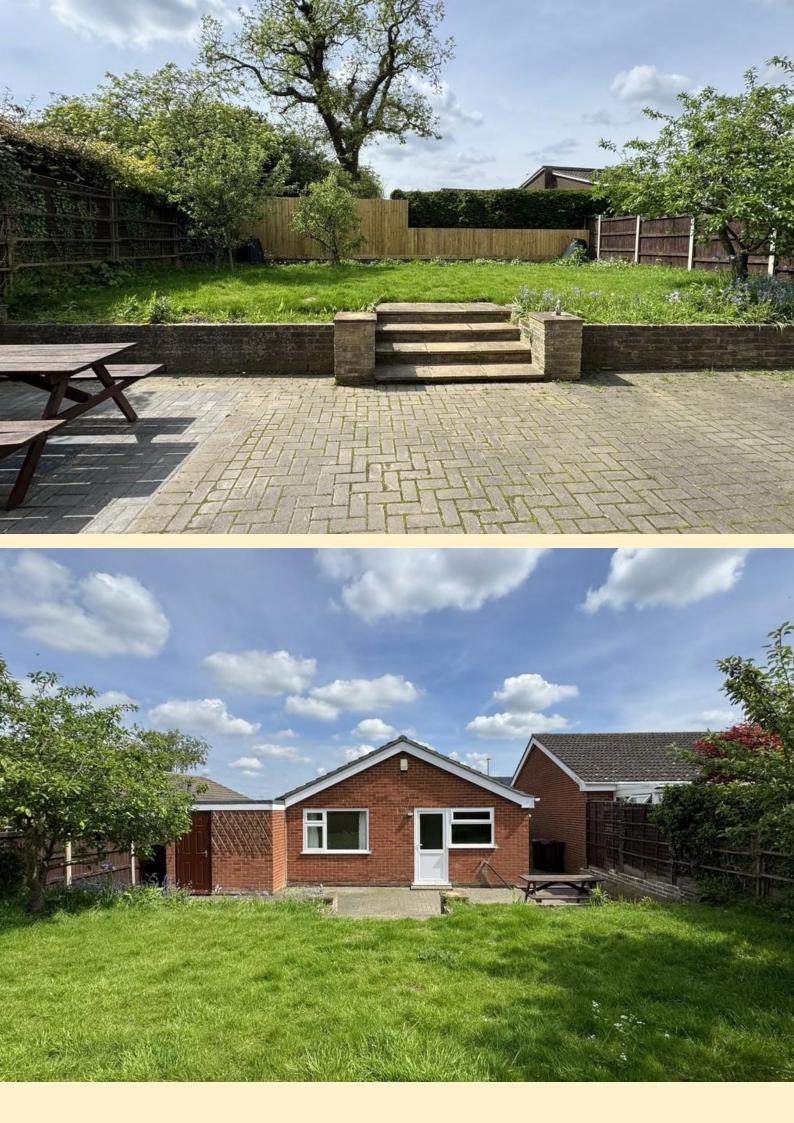

**FRONT GARDEN** Generous block paved driveway providing ample off road parking. Raised gravel bed planted with shrubs, side gate to the rear garden.

**GARAGE** Having an up and over door with power and lighting, personnel door to the rear garden.

**REAR GARDEN** Private and very well maintained garden having block paving adjacent to the rear and side of the bungalow, steps up to the formal lawn with mature fruit trees and shrubs.

**IMPORTANT INFORMATION** Please note that any services, heating, systems or appliances have not been tested by Middletons, and no warranty can be given or implied as to their working order. Fixtures and fittings other than those mentioned to be agreed with the Seller. All measurements are approximate and all floor plans are intended as a guide only.