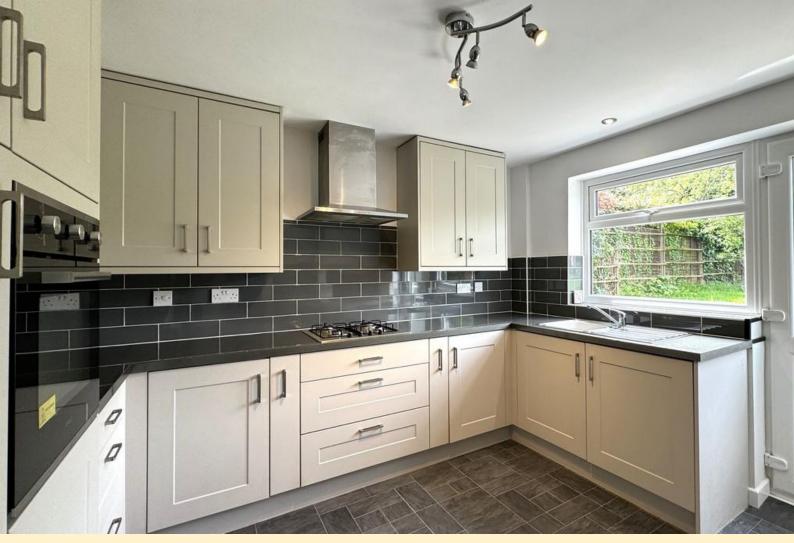

**LOUNGE** 19' 5" x 10' 11" (5.92m x 3.33m) Nicely proportioned room having a bay window to the front aspect, radiator, TV point, USB sockets and laminate wood flooring.

**KITCHEN/BREAKFAST ROOM** 10' 9" x 11' 9" (3.3m x 3.6m) Comprising of a modern range of wall, base and drawer units with carousel corner storage and pull out pantry racks, breakfast bar, roll edge work surfaces, stainless steel sink and drainer unit with mixer tap over. Integrated Beko washing machine, brand new Cata oven and gas hob with extractor hood over. Window and part glazed door to the rear garden, vertical radiator and laminate tile effect flooring.