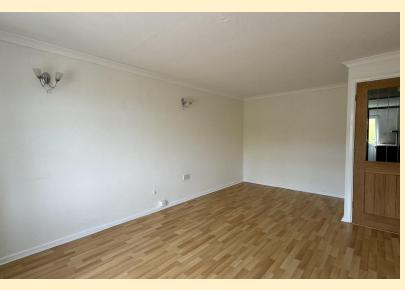

**LOUNGE** 19' 5" x 10' 11" (5.92m x 3.33m) Nicely proportioned room having a bay window to the front aspect, radiator, TV point, USB sockets and laminate wood flooring.

**KITCHEN/BREAKFAST ROOM** 10' 9" x 11' 9" (3.3m x 3.6m) Comprising of a modern range of wall, base and drawer units with carousel corner storage and pull out pantry racks, breakfast bar, roll edge work surfaces, stainless steel sink and drainer unit with mixer tap over. Integrated Beko washing machine, brand new Cata oven and gas hob with extractor hood over. Window and part glazed door to the rear garden, vertical radiator and laminate tile effect flooring.