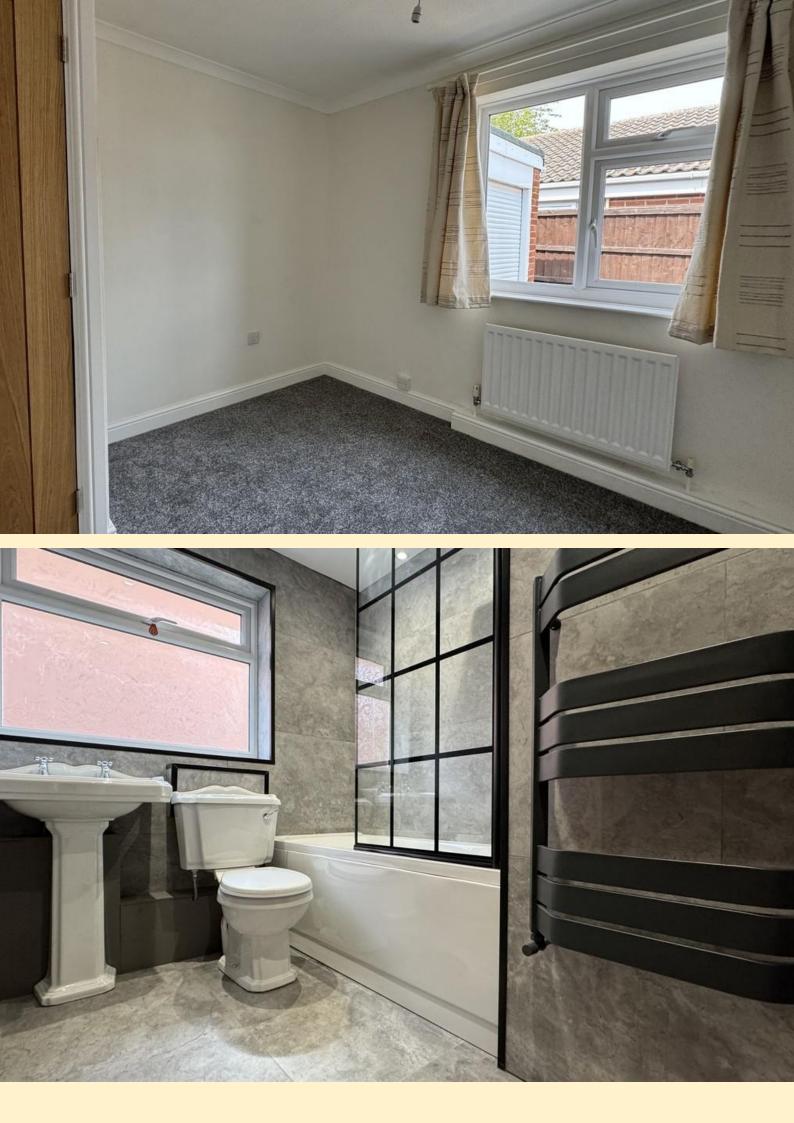

**BEDROOM 3** 8' 11" x 8' 11" (2.73m x 2.73m) Having a window to the front aspect, radiator and new carpet flooring.

**BATHROOM** 8' 6" x 6' 3" (2.61m x 1.91m) Comprising of a panel bath with shower riser and waterfall shower over, glazed shower screen, low flush WC, pedestal wash hand basin and a heated towel rail. Obscure glazed window, tiled walls and flooring.