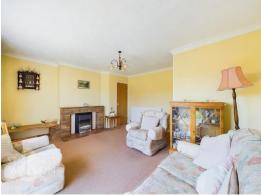

### **IN SUMMARY**

NO CHAIN. With POTENTIAL to UPDATE and MODERNISE, this semi-detached BUNGALOW includes a LOFT ROOM, with a FULLY ENCLOSED and PRIVATE GARDEN. A porch and HALL ENTRANCE include storage and lead to the 14' SITTING ROOM with a PATIO DOOR to the REAR, 8' KITCHEN, TWO BEDROOMS and SHOWER ROOM. The GARAGE adjoins the property with an ELECTRIC DOOR to front, whilst the LOFT ROOM offers STORAGE and demonstrates the further potential. Outside, the NON-OVERLOOKED GARDEN includes a full width PATIO and LAWNED GARDEN.

### THE GRAND TOUR

The uPVC double glazed front door leads to the porch

and hall entrance, with fitted carpet underfoot, a built-in storage cupboard and loft access hatch with pull down ladder which leads to the loft room. The two bedrooms face to the front, with fitted carpet and uPVC double glazed windows. The shower room offers a white three piece suite including a wall mounted hand wash basin and shower cubicle, with tiled splash backs and heated towel rail. The kitchen sits to the rear with a range of wall and base level units, space for appliances and an electric cooker. A further cupboard is built-in, with a door to the car port. The sitting room is L-shaped, with a feature fireplace, full height window and sliding patio door to rear.