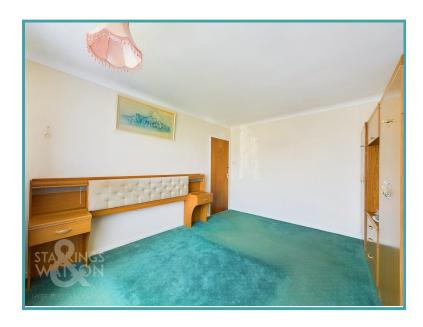

### THE GRAND TOUR

The uPVC double glazed front door leads to the porch

and hall entrance, with fitted carpet underfoot, a built-in storage cupboard and loft access hatch with pull down ladder which leads to the loft room. The two bedrooms face to the front, with fitted carpet and uPVC double glazed windows. The shower room offers a white three piece suite including a wall mounted hand wash basin and shower cubicle, with tiled splash backs and heated towel rail. The kitchen sits to the rear with a range of wall and base level units, space for appliances and an electric cooker. A further cupboard is built-in, with a door to the car port. The sitting room is L-shaped, with a feature fireplace, full height window and sliding patio door to rear.