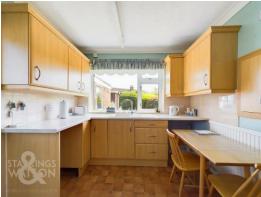

### **IN SUMMARY**

NO CHAIN. With POTENTIAL to UPDATE and MODERNISE, this semi-detached BUNGALOW includes a LOFT ROOM, with a FULLY ENCLOSED and PRIVATE GARDEN. A porch and HALL ENTRANCE include storage and lead to the 14' SITTING ROOM with a PATIO DOOR to the REAR, 8' KITCHEN, TWO BEDROOMS and SHOWER ROOM. The GARAGE adjoins the property with an ELECTRIC DOOR to front, whilst the LOFT ROOM offers STORAGE and demonstrates the further potential. Outside, the NON-OVERLOOKED GARDEN includes a full width PATIO and LAWNED GARDEN.

### THE GRAND TOUR

The uPVC double glazed front door leads to the porch

and hall entrance, with fitted carpet underfoot, a built-in storage cupboard and loft access hatch with pull down ladder which leads to the loft room. The two bedrooms face to the front, with fitted carpet and uPVC double glazed windows. The shower room offers a white three piece suite including a wall mounted hand wash basin and shower cubicle, with tiled splash backs and heated towel rail. The kitchen sits to the rear with a range of wall and base level units, space for appliances and an electric cooker. A further cupboard is built-in, with a door to the car port. The sitting room is L-shaped, with a feature fireplace, full height window and sliding patio door to rear.