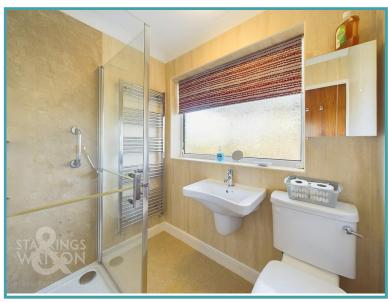

### THE GRAND TOUR

The uPVC double glazed front door leads to the porch

and hall entrance, with fitted carpet underfoot, a built-in storage cupboard and loft access hatch with pull down ladder which leads to the loft room. The two bedrooms face to the front, with fitted carpet and uPVC double glazed windows. The shower room offers a white three piece suite including a wall mounted hand wash basin and shower cubicle, with tiled splash backs and heated towel rail. The kitchen sits to the rear with a range of wall and base level units, space for appliances and an electric cooker. A further cupboard is built-in, with a door to the car port. The sitting room is L-shaped, with a feature fireplace, full height window and sliding patio door to rear.