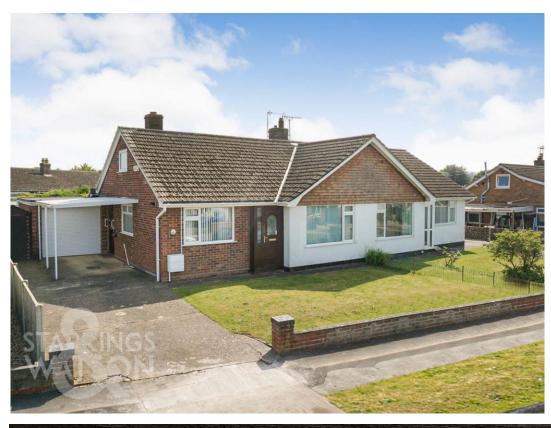

- No Chain!
- Spacious Semi-Detached Bungalow
- Potential to Extend & Modernise
- Hall Entrance & Loft Room
- Sitting Room with Garden Views
- Two Bedrooms
- Garage & Car Port
- Non-Overlooked Gardens

### **IN SUMMARY**

NO CHAIN. With POTENTIAL to UPDATE and MODERNISE, this semi-detached BUNGALOW includes a LOFT ROOM, with a FULLY ENCLOSED and PRIVATE GARDEN. A porch and HALL ENTRANCE include storage and lead to the 14' SITTING ROOM with a PATIO DOOR to the REAR, 8' KITCHEN, TWO BEDROOMS and SHOWER ROOM. The GARAGE adjoins the property with an ELECTRIC DOOR to front, whilst the LOFT ROOM offers STORAGE and demonstrates the further potential. Outside, the NON-OVERLOOKED GARDEN includes a full width PATIO and LAWNED GARDEN.

# SETTING THE SCENE

Set back form the road behind a brick walled boundary, a lawned frontage can be found with an adjacent hard standing driveway. Access leads to the car port and garage, along with the gated side access.