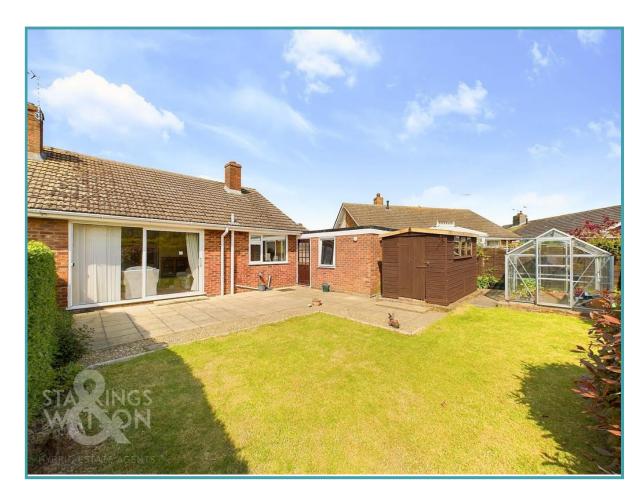

# THE GREAT OUTDOORS

The rear garden is private and non-overlooked, being mainly laid to lawn and finished with a full width patio and pathway to the shed. A greenhouse is tucked to the corner, whilst mature hedging encloses the garden.