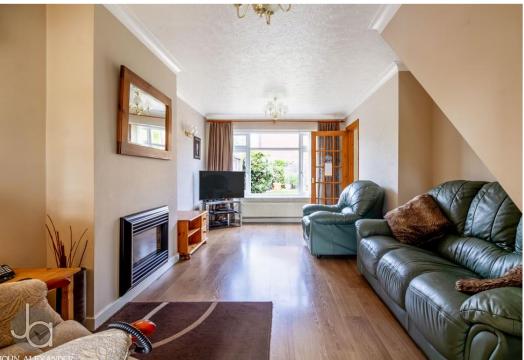

# LOUNGE DINER

24' 1" x 11' 3" (7.34m x 3.43m)

Dual aspect windows to front and rear, gas fire and door to kitchen