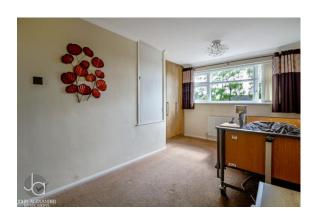

#### **BEDROOM ONE**

15' 10" x 9' 3" (4.83m x 2.82m)

Window to front aspect, built in wardrobes and cupboard

#### **BEDROOM TWO**

15' 10" x 7' 6" (4.83m x 2.29m)

Window to front aspect and built in open fronted cupboard

#### **BEDROOM THREE**

11' 5" x 7' 11" (3.48m x 2.41m)

Window to rear asepct