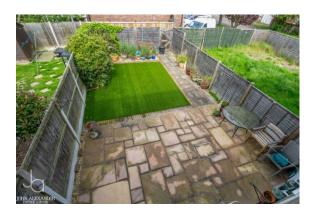

#### OUTSIDE

Driveway for multiple cars leading to the garage. Rear garden faces West and is mainly laid to lawn