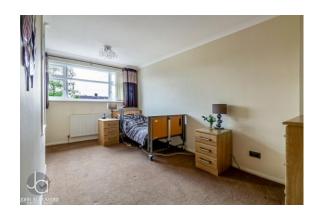

#### **BEDROOM ONE**

15' 10" x 9' 3" (4.83m x 2.82m)

Window to front aspect, built in wardrobes and cupboard

#### **BEDROOM TWO**

15' 10" x 7' 6" (4.83m x 2.29m)

Window to front aspect and built in open fronted cupboard

#### **BEDROOM THREE**

11' 5" x 7' 11" (3.48m x 2.41m)

Window to rear asepct