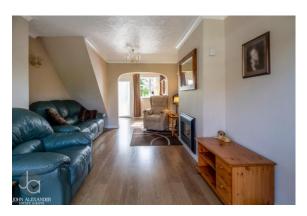

# LOUNGE DINER

24' 1" x 11' 3" (7.34m x 3.43m)

Dual aspect windows to front and rear, gas fire and door to kitchen