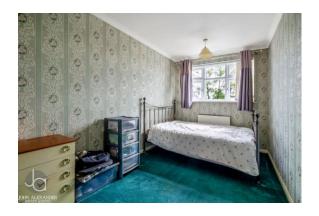

#### **BEDROOM ONE**

15' 10" x 9' 3" (4.83m x 2.82m)

Window to front aspect, built in wardrobes and cupboard

#### **BEDROOM TWO**

15' 10" x 7' 6" (4.83m x 2.29m)

Window to front aspect and built in open fronted cupboard

#### **BEDROOM THREE**

11' 5" x 7' 11" (3.48m x 2.41m)

Window to rear asepct