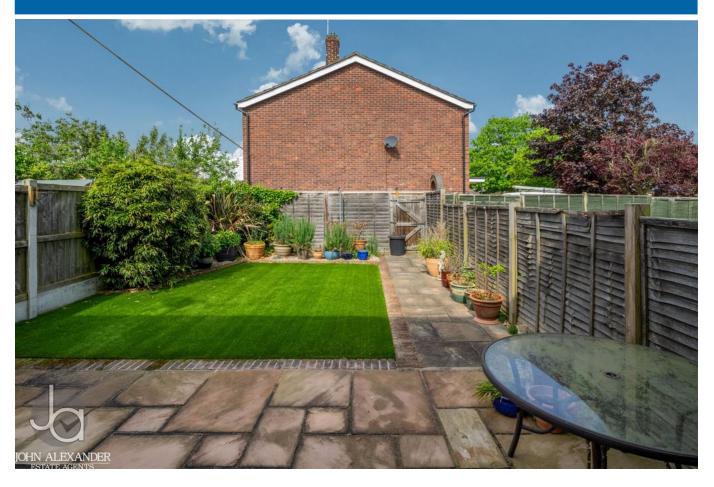

#### OUTSIDE

Driveway for multiple cars leading to the garage. Rear garden faces West and is mainly laid to lawn