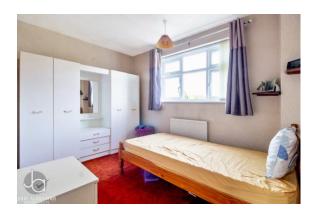

#### **BEDROOM ONE**

15' 10" x 9' 3" (4.83m x 2.82m)

Window to front aspect, built in wardrobes and cupboard

#### **BEDROOM TWO**

15' 10" x 7' 6" (4.83m x 2.29m)

Window to front aspect and built in open fronted cupboard

#### **BEDROOM THREE**

11' 5" x 7' 11" (3.48m x 2.41m)

Window to rear asepct