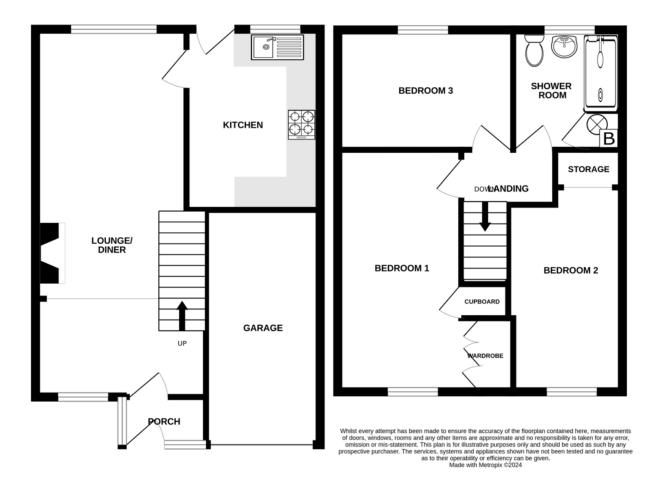

#### **GROUND FLOOR**

#### **PORCH**

5' 6" x 3' 1" (1.68m x 0.94m) Leading to

# LOUNGE DINER

24' 1" x 11' 3" (7.34m x 3.43m)

Dual aspect windows to front and rear, gas fire and door to kitchen

#### **KITCHEN**

11' 10" x 8' 9" (3.61m x 2.67m)

Window and door to rear garden. Fitted wall and base units plus space for freestanding oven, fridge freezer and washing machine

#### FIRST FLOOR

#### **BEDROOM ONE**

15' 10" x 9' 3" (4.83m x 2.82m)

Window to front aspect, built in wardrobes and cupboard

#### **BEDROOM TWO**

15' 10" x 7' 6" (4.83m x 2.29m)

Window to front aspect and built in open fronted cupboard

#### **BEDROOM THREE**

11' 5" x 7' 11" (3.48m x 2.41m)

Window to rear asepct

## SHOWER ROOM

7' 10" x 7' 4" (2.39m x 2.24m)

Window to rear aspect, large shower, wash basin and WC plus cupboard accommodating the boiler

#### GARAGE

16' 5" x 7' 6" (5m x 2.29m)

Electric up and over door, lights and plug sockets