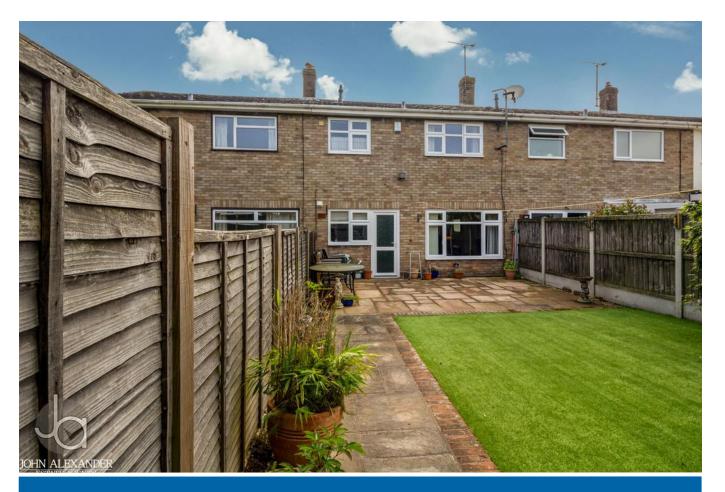

#### OUTSIDE

Driveway for multiple cars leading to the garage. Rear garden faces West and is mainly laid to lawn