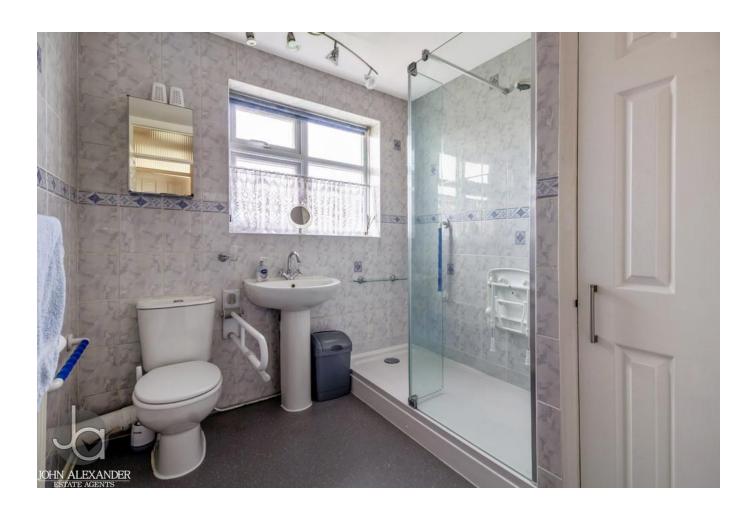

## SHOWER ROOM

7' 10" x 7' 4" (2.39m x 2.24m)

Window to rear aspect, large shower, wash basin and WC plus cupboard accommodating the boiler