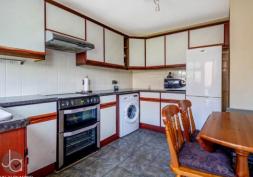

#### **KITCHEN**

11' 10" x 8' 9" (3.61m x 2.67m)

Window and door to rear garden. Fitted wall and base units plus space for freestanding oven, fridge freezer and washing machine