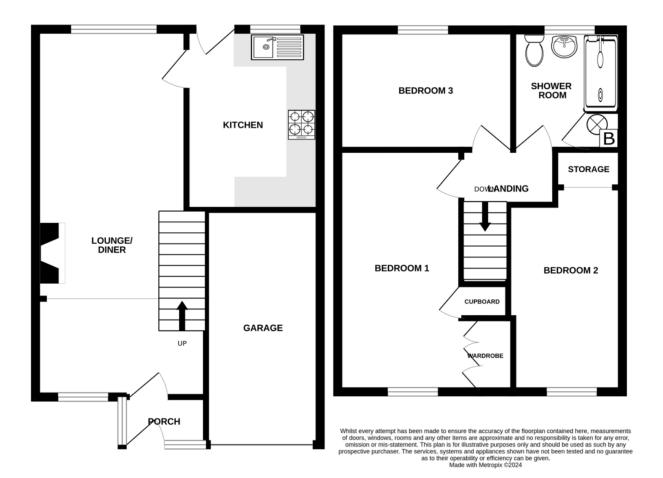

#### **GROUND FLOOR**

#### **PORCH**

5' 6" x 3' 1" (1.68m x 0.94m) Leading to

# **LOUNGE DINER**

24' 1" x 11' 3" (7.34m x 3.43m)

Dual aspect windows to front and rear, gas fire and door to kitchen

#### **KITCHEN**

11' 10" x 8' 9" (3.61m x 2.67m)

Window and door to rear garden. Fitted wall and base units plus space for freestanding oven, fridge freezer and washing machine

#### FIRST FLOOR

#### **BEDROOM ONE**

15' 10" x 9' 3" (4.83m x 2.82m)

Window to front aspect, built in wardrobes and cupboard

#### **BEDROOM TWO**

15' 10" x 7' 6" (4.83m x 2.29m)

Window to front aspect and built in open fronted cupboard

#### **BEDROOM THREE**

11' 5" x 7' 11" (3.48m x 2.41m)

Window to rear asepct

## SHOWER ROOM

7' 10" x 7' 4" (2.39m x 2.24m)

Window to rear aspect, large shower, wash basin and WC plus cupboard accommodating the boiler

#### GARAGE

16' 5" x 7' 6" (5m x 2.29m)

Electric up and over door, lights and plug sockets