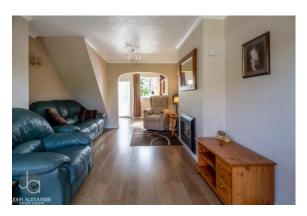

# **LOUNGE DINER**

24' 1" x 11' 3" (7.34m x 3.43m)

Dual aspect windows to front and rear, gas fire and door to kitchen