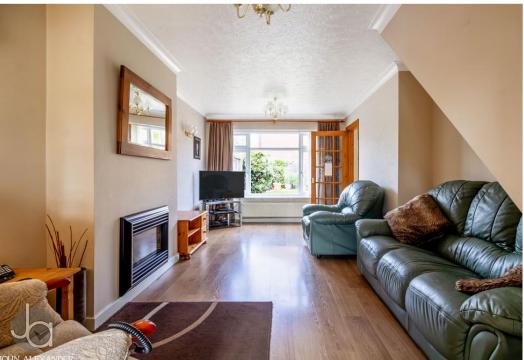

# **LOUNGE DINER**

24' 1" x 11' 3" (7.34m x 3.43m)

Dual aspect windows to front and rear, gas fire and door to kitchen