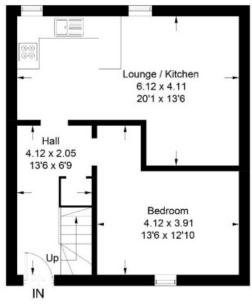

## 4 Ashley Cottages, Tweedside Road, Newtown St Boswells

Approximate Gross Internal Area = 72.4 sq m / 779 sq ft

Second Floor

Illustration for identification purposes only, measurements are approximate, not to scale. floorplansUsketch.com © (ID1080986)