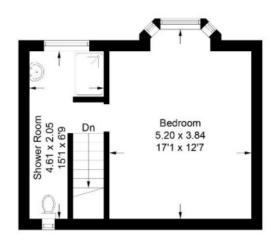

## 4 Ashley Cottages, Tweedside Road, Newtown St Boswells

Approximate Gross Internal Area = 72.4 sq m / 779 sq ft

Second Floor

Illustration for identification purposes only, measurements are approximate, not to scale. floorplansUsketch.com © (ID1080986)