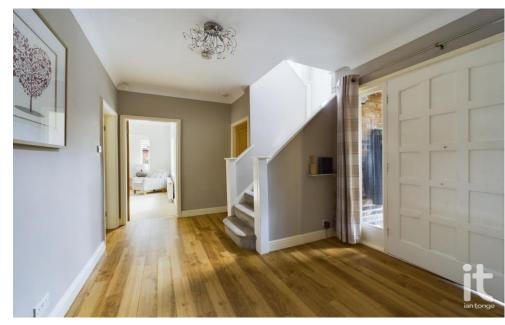

#### Hallway

8'8" (2m 64cm) x 12'5" (3m 78cm)

Entrance door with surrounding windows, radiator with cover, staircase leading to the first floor.

#### Landing

Turn staircase, uPVC double glazed windows, radiator, ceiling downlighters.