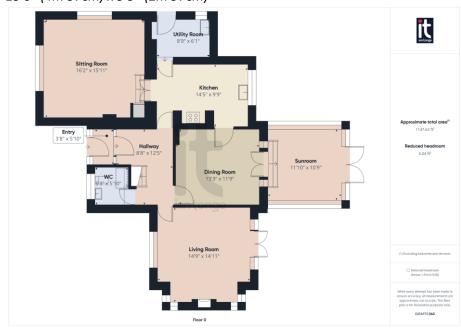

#### **Entrance Porch**

3'8" (1m 11cm) x 5'10" (1m 77cm) uPVC door and windows, Amtico flooring.

#### Hallway

8'8" (2m 64cm) x 12'5" (3m 78cm)

Entrance door with surrounding windows, radiator with cover, staircase leading to the first floor.

## **Downstairs W.C.**

5'3" (1m 60cm) x 5'10" (1m 77cm)

uPVC double glazed window to the front aspect, white suite comprising of concealed W.C., hand wash basin, radiator, storage cupboard, Amtico flooring.

#### **Dining Room**

13'3" (4m 3cm) x 11'9" (3m 58cm)

Doors leading to the kitchen and hallway, radiator with cover, stylish glass doors leading into the sun room, ceiling downlighters.

## **Living Room**

14'9" (4m 49cm) x 14'11" (4m 54cm)

uPVC double glazed window to the front aspect, uPVC double glazed double doors leading to the garden, feature inglenook with windows either side and

#### **Sun Room**

11'10" (3m 60cm) x 10'9" (3m 27cm)

Brick base, uPVC double glazed windows, double doors leading to the garden, two velux windows, radiator, specialised insulated roof.

## Kitchen

14'5" (4m 39cm) x 9'9" (2m 97cm)

uPVC double glazed window to the rear aspect, range of stylish fitted wall and base units with granite work surfaces, enamel sink with mixer tap,
Rangemaster cooker, integrated fridge and freezer, dishwasher, extractor

## **Utility Room**

8'9" (2m 66cm) x 6'1" (1m 85cm)

uPVC entrance door, radiator, Worcester central heating boiler, worktops with sink, tiled floor, plumbed for washing machine.

## **Sitting Room**

16'2" (4m 92cm) x 15'11" (4m 85cm)

uPVC double glazed windows to the front and side aspects, radiator, Amtico

flooring, feature island with storage and sitting area, feature hanging ceiling lights above,