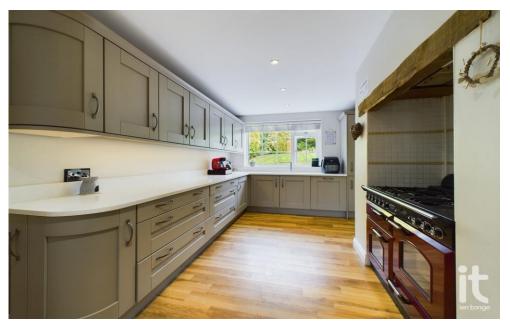

## Kitchen

14'5" (4m 39cm) x 9'9" (2m 97cm)

uPVC double glazed window to the rear aspect, range of stylish fitted wall and base units with granite work surfaces, enamel sink with mixer tap,
Rangemaster cooker, integrated fridge and freezer, dishwasher, extractor

hood, vertical radiator, ceiling downlighters, Amtico flooring, lighting under the wall units.