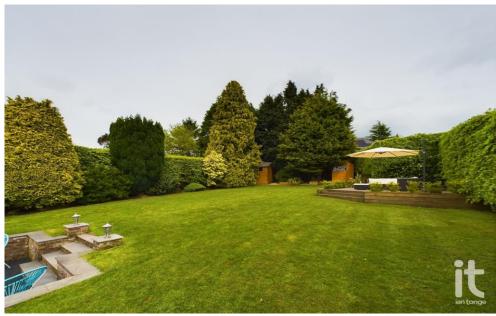

## Outside

To the front there is a feature sweeping tarmac driveway with cobble edging, lawned area with well stocked borders, trees and shrubs. The rear garden is beautifully landscaped, mainly lawned with well stocked borders, shrubs and mature trees, raised decking area, rockery, sunked patio area with steps leading to the garden, two good sized storage sheds.