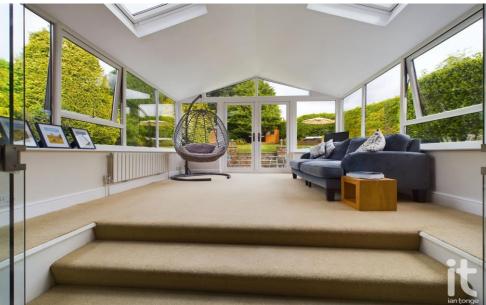

#### **Sun Room**

11'10" (3m 60cm) x 10'9" (3m 27cm)

Brick base, uPVC double glazed windows, double doors leading to the garden, two velux windows, radiator, specialised insulated roof.