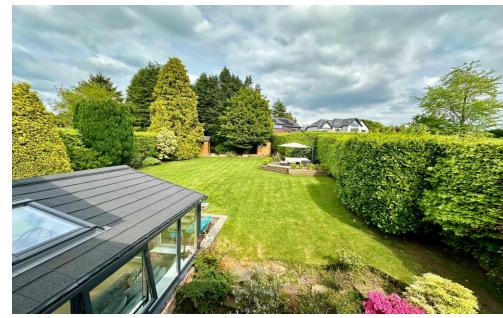

## Outside

To the front there is a feature sweeping tarmac driveway with cobble edging, lawned area with well stocked borders, trees and shrubs. The rear garden is beautifully landscaped, mainly lawned with well stocked borders, shrubs and mature trees, raised decking area, rockery, sunked patio area with steps leading to the garden, two good sized storage sheds.