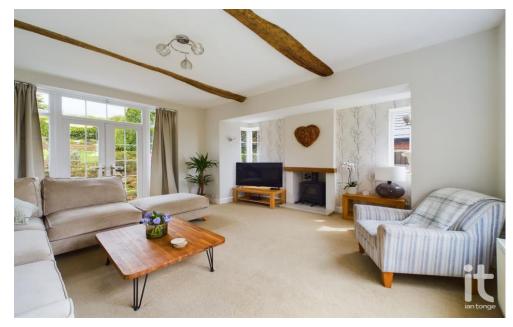

## **Living Room**

14'9" (4m 49cm) x 14'11" (4m 54cm)

uPVC double glazed window to the front aspect, uPVC double glazed double doors leading to the garden, feature inglenook with windows either side and

log burner, beamed ceiling, radiator, wall light points.