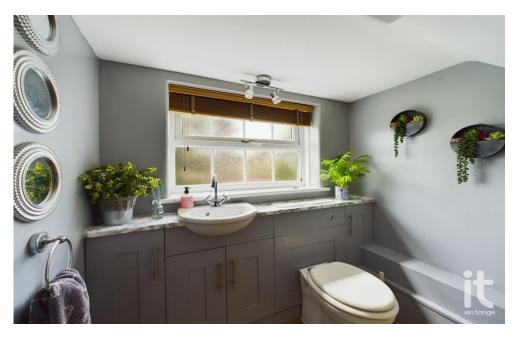

## **Family Bathroom**

9'6" (2m 89cm) x 6'2" (1m 87cm)

uPVC double glazed window to the front aspect, tiled panel bath, low level W.C., stone wash basin with mixer tap, walk-in wet shower, chrome radiator, tiled floor and walls, ceiling downlighters.