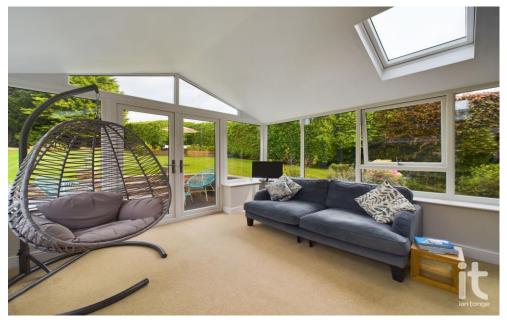

#### **Sun Room**

11'10" (3m 60cm) x 10'9" (3m 27cm)

Brick base, uPVC double glazed windows, double doors leading to the garden, two velux windows, radiator, specialised insulated roof.