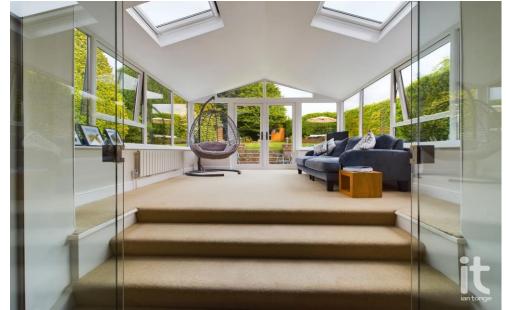

#### **Sun Room**

11'10" (3m 60cm) x 10'9" (3m 27cm)

Brick base, uPVC double glazed windows, double doors leading to the garden, two velux windows, radiator, specialised insulated roof.