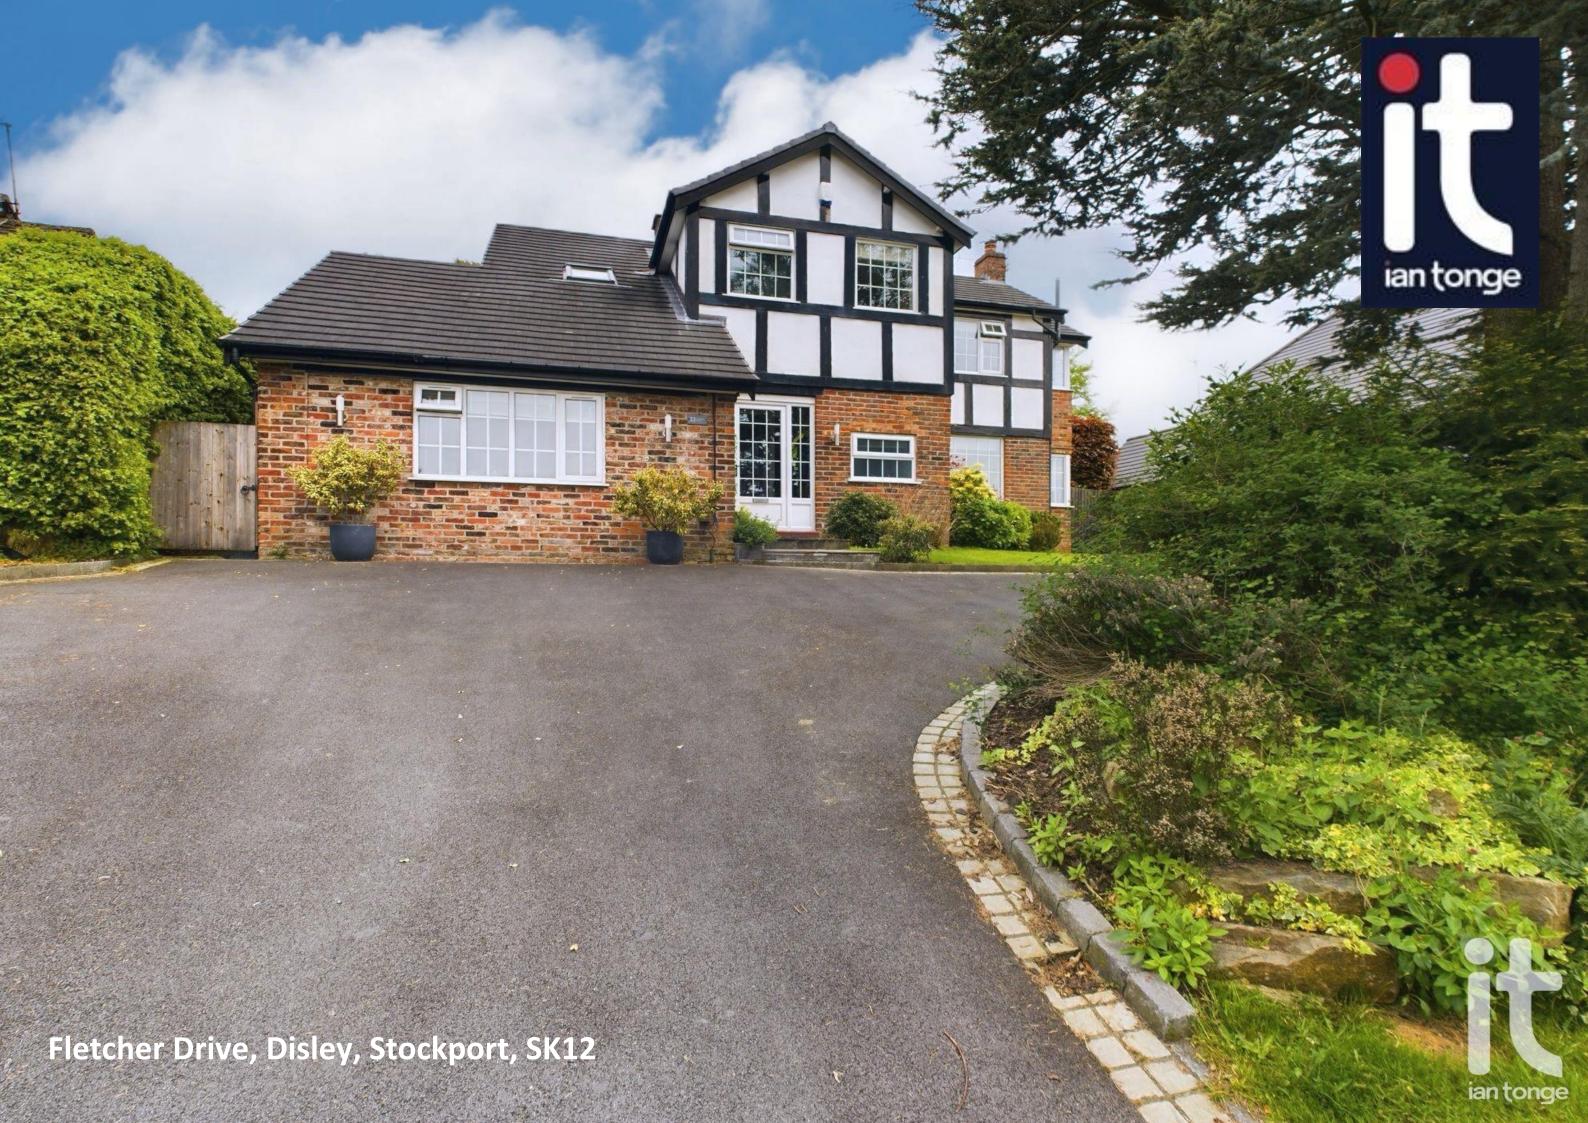

# 23 Fletcher Drive, Disley, Stockport, SK12 2ND

0.20 Acre Freehold Plot
Council Tax Band F & EPC Rating D

Four Reception Rooms

Desirable Location

lan Tonge Property Services are delighted to offer for sale this attractive four bedroomed detached house which commands an elevated position on a very desirable road in Disley. The property sits on a 0.20 acre freehold plot with beautiful surrounding landscape gardens. This family property offers a high standard of living accommodation throughout with many attractive features. The property briefly comprises of entrance porch, bright and airy hallway with turn staircase leading to the first floor, downstairs W.C., living room with feature inglenook, dining room with steps leading up to the sun room, kitchen with modern fitted units, granite work surfaces, integrated appliances and range cooker, utility room, sitting room, landing, family bathroom, four bedrooms with the master bedroom having an en-suite shower room. Outside to the front there is a sweeping driveway providing ample off road parking, mature trees and lawned area. The rear garden is stunning and mainly lawned with patio and decking areas, two good sized storage sheds and mature trees and shrubs. The property also benefits from uPVC double glazing and warmed by gas central heating.

## Outside

To the front there is a feature sweeping tarmac driveway with cobble edging, lawned area with well stocked borders, trees and shrubs. The rear garden is beautifully landscaped, mainly lawned with well stocked borders, shrubs and mature trees, raised decking area, rockery, sunked patio area with steps leading to the garden, two good sized storage sheds.