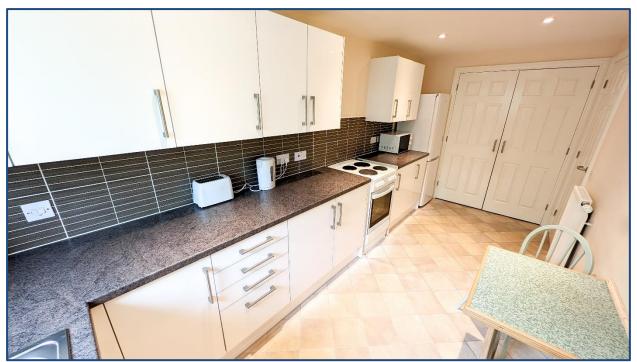

## 2 Bedroom 1st Floor Flat

Hallway • Kitchen • Lounge 2 Double Bedrooms • Wet Room Secured Entry

Village Estates are delighted to welcome to the market this modern 2 bedroom 1<sup>st</sup> floor flat situated in the much sought after Seafar area of Cumbernauld. Internally the property comprises of a welcoming hallway which leads to a fabulous size lounge with ample space for dining. The lounge leads to a modern fitted kitchen which include a generous range of base and wall mounted units. The accommodation continues with 2 generous size double bedrooms both boasting excellent storage. The accommodation is complete with a modern wet room comprising of a 2 piece white suite with electric shower. The property also boasts gas central heating and is fully double glazed. Externally there is a secured entry system and ample parking to the front and side of the property.

Hallway

Lounge 22'07" x 13'03"

• Kitchen 16'00" x 6'09"

• Bedroom No. 1 13'03" x 8'09"

• Bedroom No. 2 11'01" x 9'00"

Wet Room

These particulars are believed to be correct and do not form part of any contract. Measurements have been taken using a sonic tape and may be subject to a small margin of error. Electrical/Gas fitments have not been tested and are assumed to be in working order. Photographs are included for information purposes only and it should not be assumed that any item is included in the purchase price of the property.