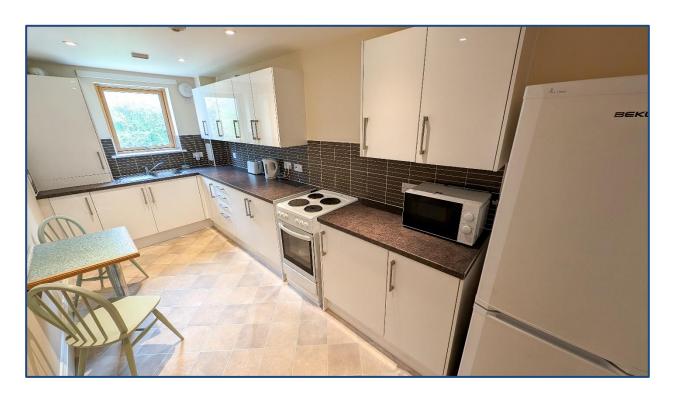

## 2 Bedroom 1st Floor Flat

Hallway • Kitchen • Lounge 2 Double Bedrooms • Wet Room Secured Entry

Village Estates are delighted to welcome to the market this modern 2 bedroom 1<sup>st</sup> floor flat situated in the much sought after Seafar area of Cumbernauld. Internally the property comprises of a welcoming hallway which leads to a fabulous size lounge with ample space for dining. The lounge leads to a modern fitted kitchen which include a generous range of base and wall mounted units. The accommodation continues with 2 generous size double bedrooms both boasting excellent storage. The accommodation is complete with a modern wet room comprising of a 2 piece white suite with electric shower. The property also boasts gas central heating and is fully double glazed. Externally there is a secured entry system and ample parking to the front and side of the property.

Hallway

Lounge 22'07" x 13'03"

• Kitchen 16'00" x 6'09"

• Bedroom No. 1 13'03" x 8'09"

• Bedroom No. 2 11'01" x 9'00"

Wet Room

These particulars are believed to be correct and do not form part of any contract. Measurements have been taken using a sonic tape and may be subject to a small margin of error. Electrical/Gas fitments have not been tested and are assumed to be in working order. Photographs are included for information purposes only and it should not be assumed that any item is included in the purchase price of the property.