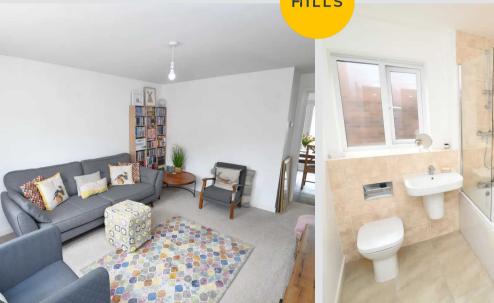

#### Lounge

13' 6" x 11' 0" (4.12m x 3.35m) Complete with a ceiling light point, double glazed window and wall mounted radiator. Fitted with carpet flooring.

### 8' 6" x 6' 2" (2.59m x 1.89m)

Featuring a three-piece suite including a bath with shower over, hand wash basin and W.C. Complete with a ceiling light point, double glazed window and wall mounted radiator. Fitted with part tiled walls and tiled flooring.