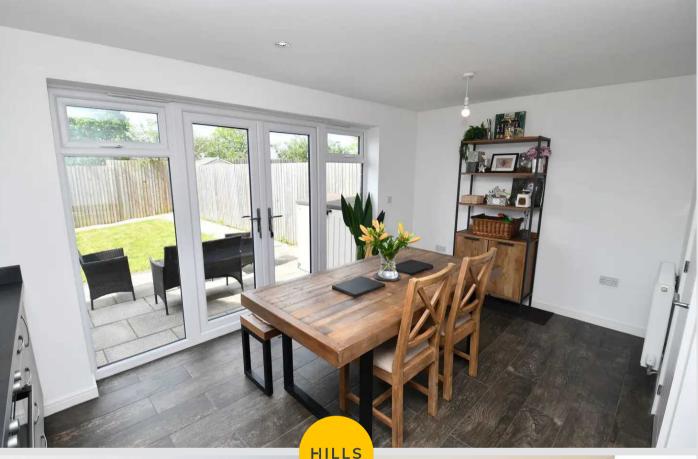

### Kitchen / Diner

15' 5" x 8' 11" (4.71m x 2.72m)

Featuring complementary wall and base units with integral hob and oven. Space for washing machine and fridge freezer. Complete with ceiling spotlights, wall mounted radiator and patio doors.

# Downstairs W.C.

4' 7" x 4' 2" (1.39m x 1.26m)

Complete with a ceiling light point, hand wash basin and W.C. Fitted with tiled flooring.