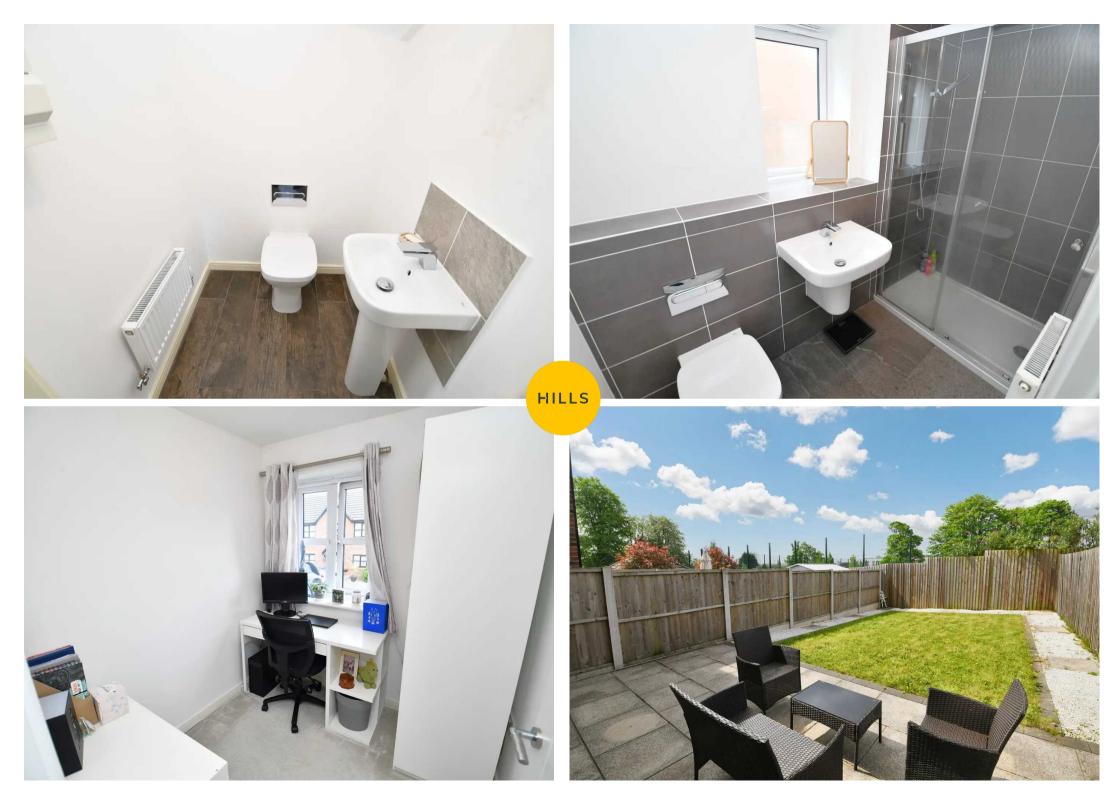

# Downstairs W.C.

4' 7" x 4' 2" (1.39m x 1.26m)

Complete with a ceiling light point, hand wash basin and W.C. Fitted with tiled flooring.

# En suite

8' 1" x 4' 8" (2.47m x 1.41m) Featuring a shower cubicle, hand wash basin and W.C. Complete with a ceiling light point, double glazed window, tiled walls and flooring.

### 8' 6" x 6' 2" (2.59m x 1.89m)

Featuring a three-piece suite including a bath with shower over, hand wash basin and W.C. Complete with a ceiling light point, double glazed window and wall mounted radiator. Fitted with part tiled walls and tiled flooring.

#### External

To the rear of the property is a garden with laid-to-lawn grass, paving and stones.

HILLS