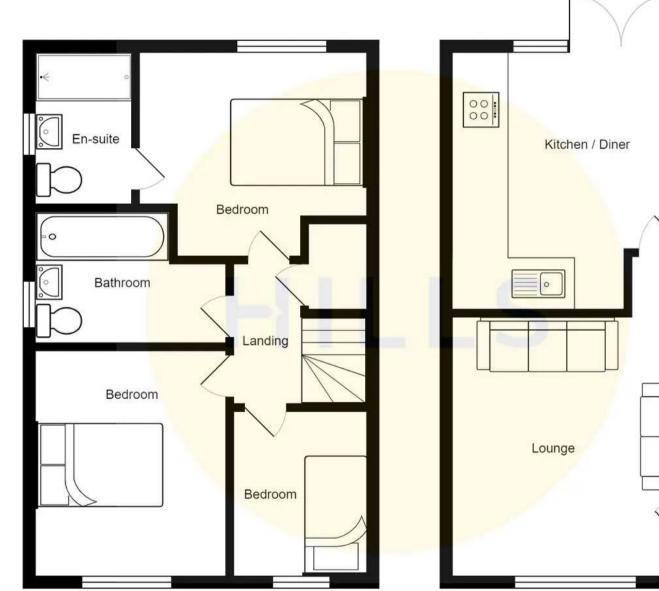

# Bedroom One

10' 6" x 10' 2" (3.21m x 3.11m) Complete with a ceiling light point, double glazed window and wall mounted radiator. Fitted with carpet flooring.

# En suite

8' 1" x 4' 8" (2.47m x 1.41m) Featuring a shower cubicle, hand wash basin and W.C. Complete with a ceiling light point, double glazed window, tiled walls and flooring.

# Bedroom Two

10' 1" x 8' 6" (3.07m x 2.59m)

Complete with a ceiling light point, double glazed window and wall mounted radiator. Fitted with carpet flooring.

### 8' 6" x 6' 2" (2.59m x 1.89m)

Featuring a three-piece suite including a bath with shower over, hand wash basin and W.C. Complete with a ceiling light point, double glazed window and wall mounted radiator. Fitted with part tiled walls and tiled flooring.