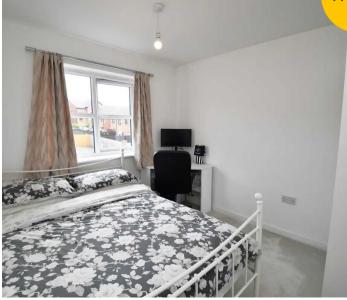

# Bedroom Two

10' 1" x 8' 6" (3.07m x 2.59m)

Complete with a ceiling light point, double glazed window and wall mounted radiator. Fitted with carpet flooring.

# **Bedroom Three**

# 6' 7" x 6' 8" (2.01m x 2.03m)

Complete with a ceiling light point, double glazed window and wall mounted radiator. Fitted with carpet flooring.