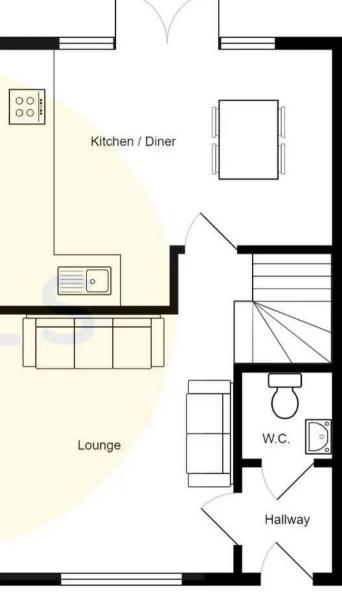

### Kitchen / Diner

15' 5" x 8' 11" (4.71m x 2.72m)

Featuring complementary wall and base units with integral hob and oven. Space for washing machine and fridge freezer. Complete with ceiling spotlights, wall mounted radiator and patio doors.

# Downstairs W.C.

4' 7" x 4' 2" (1.39m x 1.26m)

Complete with a ceiling light point, hand wash basin and W.C. Fitted with tiled flooring.