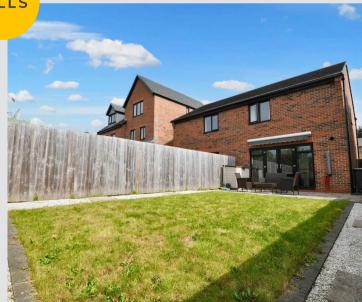

#### External

To the rear of the property is a garden with laid-to-lawn grass, paving and stones.

HILLS