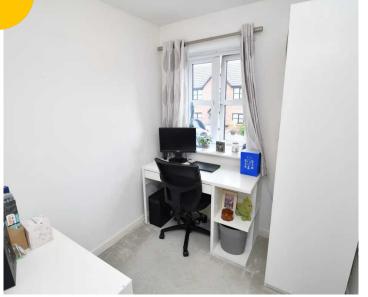

# 6' 7" x 6' 8" (2.01m x 2.03m)

Complete with a ceiling light point, double glazed window and wall mounted radiator. Fitted with carpet flooring.

# **Bedroom Three**