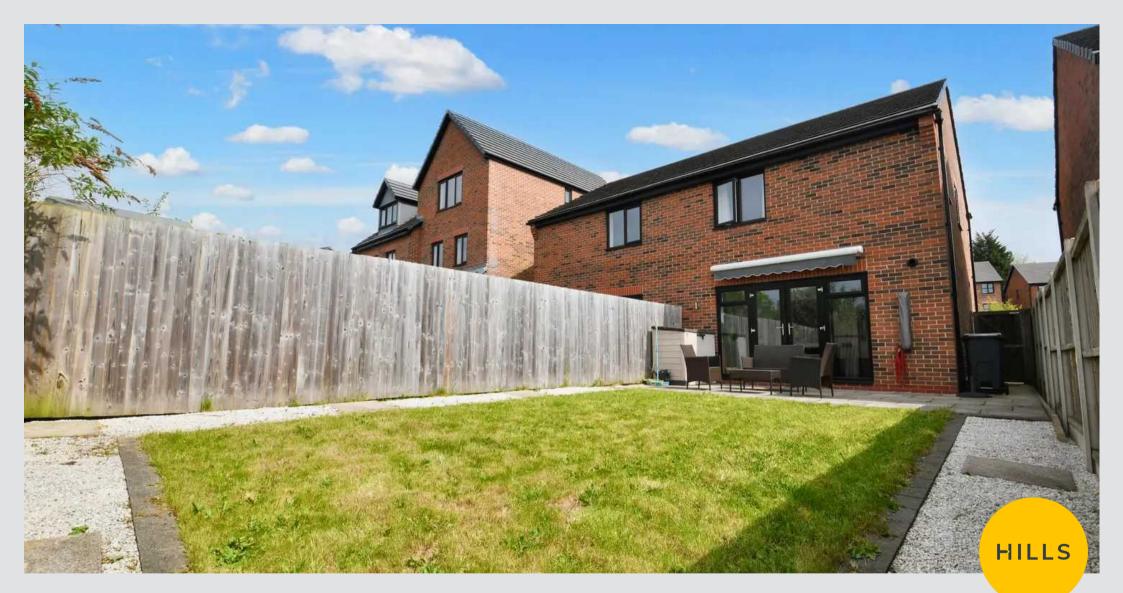

#### External

To the rear of the property is a garden with laid-to-lawn grass, paving and stones.

HILLS