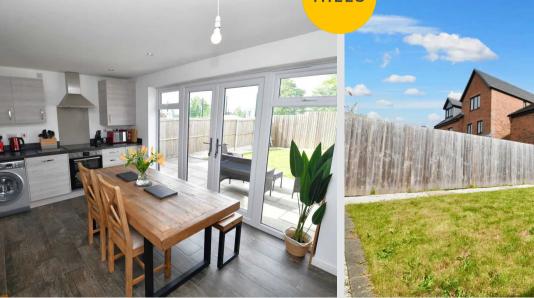

### Kitchen / Diner

15' 5" x 8' 11" (4.71m x 2.72m)

Featuring complementary wall and base units with integral hob and oven. Space for washing machine and fridge freezer. Complete with ceiling spotlights, wall mounted radiator and patio doors.

#### External

To the rear of the property is a garden with laid-to-lawn grass, paving and stones.

HILLS