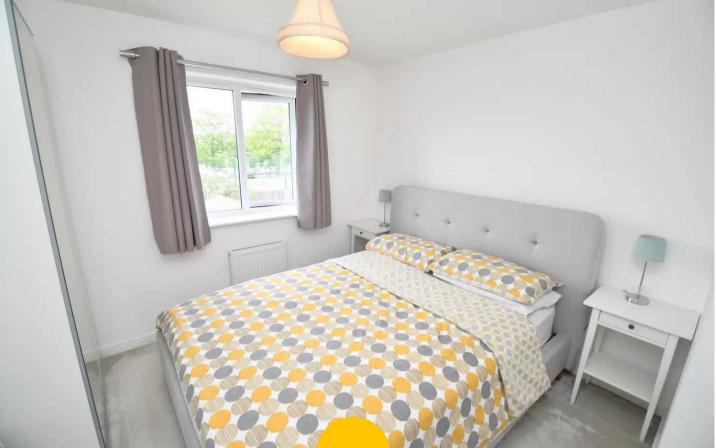

# Bedroom One

10' 6" x 10' 2" (3.21m x 3.11m) Complete with a ceiling light point, double glazed window and wall mounted radiator. Fitted with carpet flooring.

# En suite

8' 1" x 4' 8" (2.47m x 1.41m) Featuring a shower cubicle, hand wash basin and W.C. Complete with a ceiling light point, double glazed window, tiled walls and flooring.