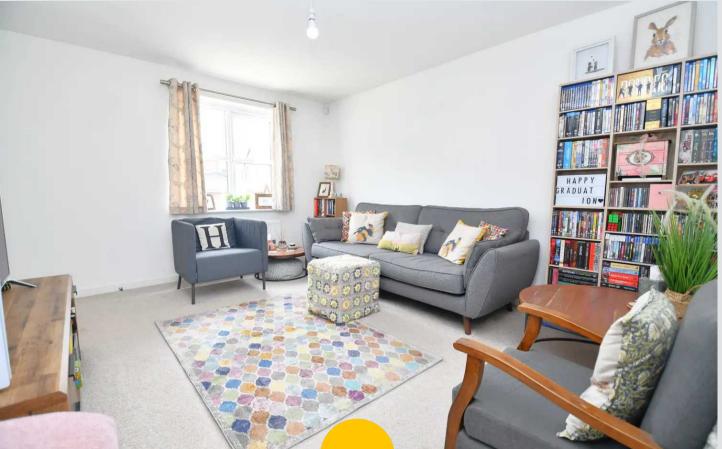

#### Lounge

13' 6" x 11' 0" (4.12m x 3.35m) Complete with a ceiling light point, double glazed window and wall mounted radiator. Fitted with carpet flooring.