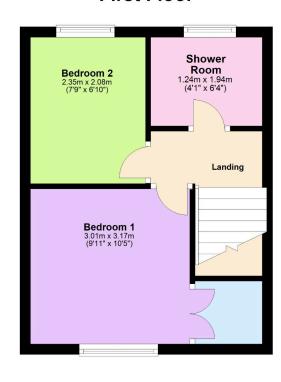

### **First Floor**

Entry to the courtyard is via ornate wrought iron gates with a Upstairs are two bedrooms and a shower room. security keypad entry.

No.19 can be found at the top to the left.

A Victorian style composite Upvc double glazed door with courtesy light gives entrance to a hallway with stairs leading to the first floor and access to the downstairs living space.

The main bedroom has built in storage and the second bedroom is a generous single or a perfect office or nursery.

A communal courtyard to the front offers bike storage and is a lovely area for a Bistro style table and chairs and lots of planted