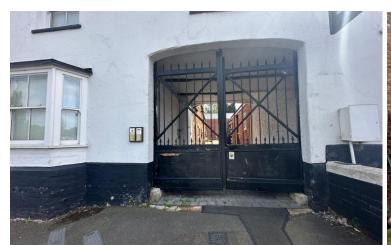

Entry to the courtyard is via ornate wrought iron gates with a Upstairs are two bedrooms and a shower room. security keypad entry.

No.19 can be found at the top to the left.

A Victorian style composite Upvc double glazed door with courtesy light gives entrance to a hallway with stairs leading to the first floor and access to the downstairs living space.