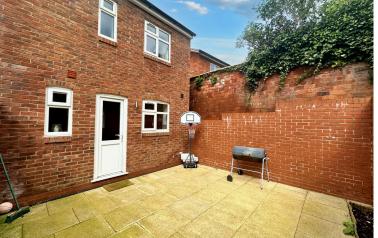

There's a door to the garden which has a patio and lawn area, it is completely private and not overlooked to the rear. There's also gated access to the side - which is a huge benefit being

There's also a downstairs WC.