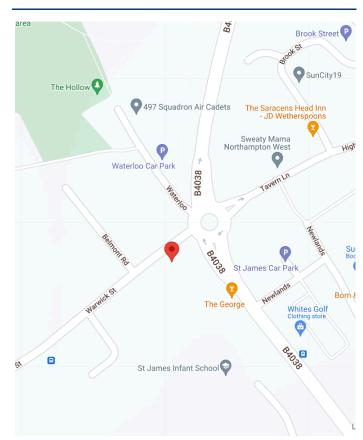

# **LOCATION**

Daventry is a thriving market town and conveniently located in central England, close to major transport links, within very close proximity of the M1 motorway and trains into London

Euston from nearby Long Buckby or Northampton.