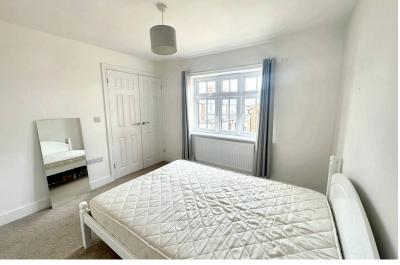

Entry to the courtyard is via ornate wrought iron gates with a Upstairs are two bedrooms and a shower room. security keypad entry.

No.19 can be found at the top to the left.

A Victorian style composite Upvc double glazed door with courtesy light gives entrance to a hallway with stairs leading to the first floor and access to the downstairs living space.

The main bedroom has built in storage and the second bedroom is a generous single or a perfect office or nursery.

A communal courtyard to the front offers bike storage and is a lovely area for a Bistro style table and chairs and lots of planted