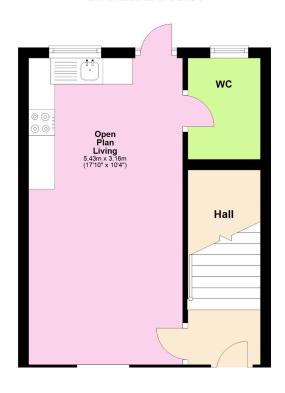

### **Ground Floor**

O Downstairs WC

# Two Bedroom Property For Sale in Daventry.

Available with No Upper Chain this stunning mews style The open plan living space is bright and spacious. property built in 2019 to a high specification is a great firsttime purchase, ideal investment, or a perfect lock up and The kitchen area is well equipped with built in appliances.

Entry to the courtyard is via ornate wrought iron gates with a Upstairs are two bedrooms and a shower room. security keypad entry.

No.19 can be found at the top to the left.

A Victorian style composite Upvc double glazed door with courtesy light gives entrance to a hallway with stairs leading to the first floor and access to the downstairs living space.

There's a door to the garden which has a patio and lawn area, it is completely private and not overlooked to the rear. There's also gated access to the side - which is a huge benefit being

There's also a downstairs WC.