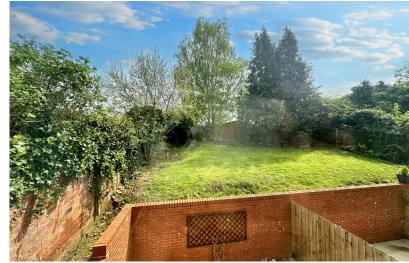

There's a door to the garden which has a patio and lawn area, it is completely private and not overlooked to the rear. There's also gated access to the side - which is a huge benefit being

There's also a downstairs WC.