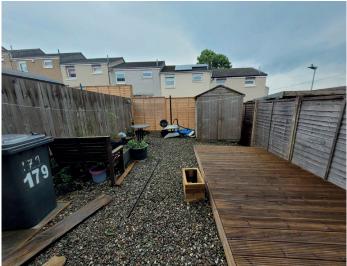

Private rear garden, south west facing, is easily maintained, fully enclosed and consists of a timber deck with stone chippings. Timber garden shed.

Balloch is a short drive from the property and the scenic beauty of Loch Lomond all on your door-step. The village of Balloch is also within walking distance and its many amenities including train and bus transport, shopping and restaurants, the Lomond Shores Tourist and Retail Development and the recently built Balloch Campus primary school.