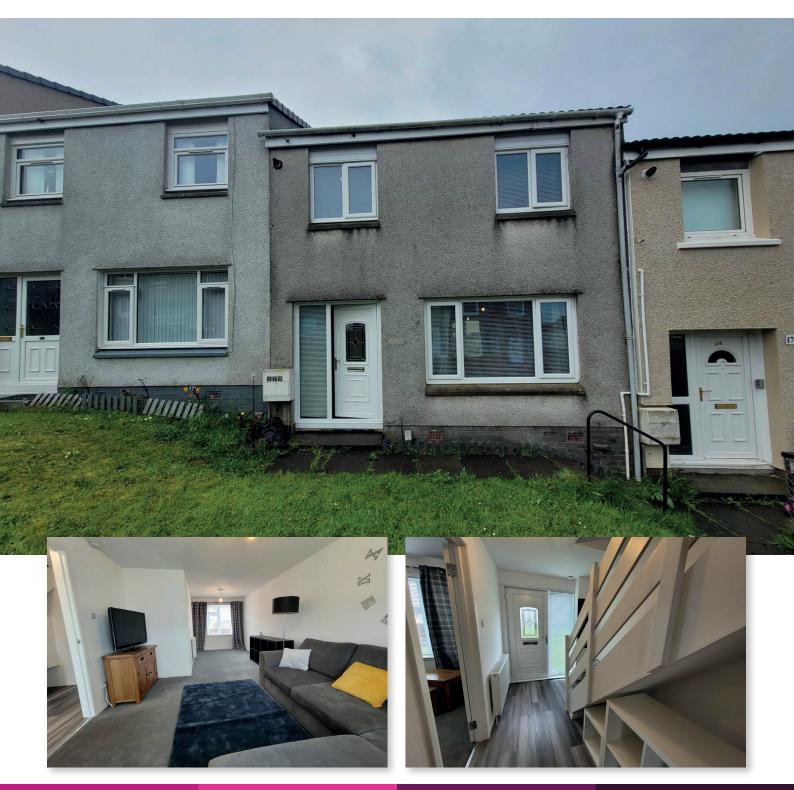

## **O'Hare Bonhill, Alexandria** Offer Over £90,000

2 bedroom + boxroom mid terrace villa

Scottish Agency Registration LARN1810003.

Quiet situation within O'hare Bonhill the agents would like to offer a 2 bedroom plus boxroom mid terrace villa. The walk in boxroom which has a window facing to the front of the property can easily be extended increasing the size of the room and a good size third bedroom.

The property has gas central heating and double glazing and benefits from a modern kitchen and bathroom. There is a good size lawn garden to the front and easily maintained, fully enclosed rear garden which is an ideal sun trap.

White PVC, door gives access to the hallway, full height side window, carpeted stairway rises to up-per accommodation. A good size lounge has windows facing to the front and rear of the property, ample floor space for good size dining table if required, open views over front lawn garden. A bright kitchen has a good range of base mounted storage units in grey, complimentary worktops on three wall, inset 4 burner gas hob with electric oven below and extractor above, integrated fridge freezer, composite black sink unit, window faces to the rear of the property, white PVC door, half glazed, gives access to the rear garden, side panel window, ceiling with inset lighting. The upper landing gives access to all other rooms, box storage cupboard, ceiling hatch gives access to the loft. There are 2 double bedrooms situated to the front and rear of the property, ample floor space for free standing furniture. There is also a walk in box room which has a window facing to the front of the property, can be used as a small bedroom but easily extended to form a larger bedroom. In the bathroom there is a 3 piece suite consisting of a white w.c., wash hand basin, bath with mains shower and screen to the side, complimentary wet wall cladding, window faces to the rear of the property.