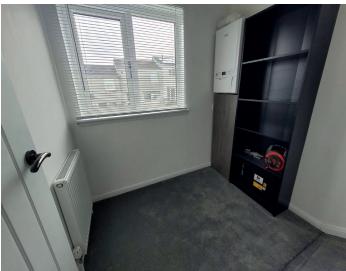

White PVC, door gives access to the hallway, full height side window, carpeted stairway rises to up-per accommodation. A good size lounge has windows facing to the front and rear of the property, ample floor space for good size dining table if required, open views over front lawn garden. A bright kitchen has a good range of base mounted storage units in grey, complimentary worktops on three wall, inset 4 burner gas hob with electric oven below and extractor above, integrated fridge freezer, composite black sink unit, window faces to the rear of the property, white PVC door, half glazed, gives access to the rear garden, side panel window, ceiling with inset lighting. The upper landing gives access to all other rooms, box storage cupboard, ceiling hatch gives access to the loft. There are 2 double bedrooms situated to the front and rear of the property, ample floor space for free standing furniture. There is also a walk in box room which has a window facing to the front of the property, can be used as a small bedroom but easily extended to form a larger bedroom. In the bathroom there is a 3 piece suite consisting of a white w.c., wash hand basin, bath with mains shower and screen to the side, complimentary wet wall cladding, window faces to the rear of the property.