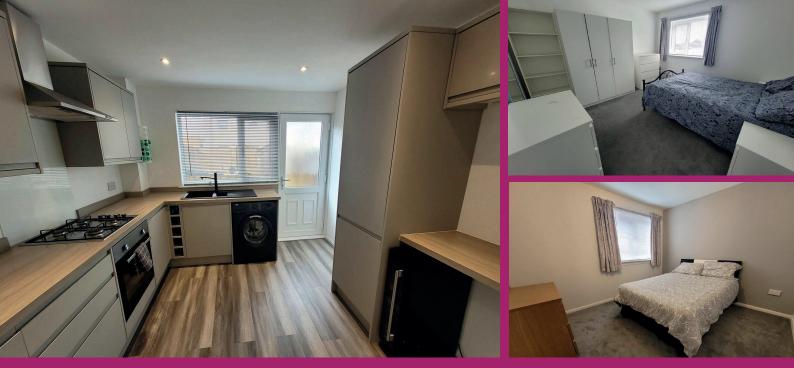

White PVC, door gives access to the hallway, full height side window, carpeted stairway rises to up-per accommodation. A good size lounge has windows facing to the front and rear of the property, ample floor space for good size dining table if required, open views over front lawn garden. A bright kitchen has a good range of base mounted storage units in grey, complimentary worktops on three wall, inset 4 burner gas hob with electric oven below and extractor above, integrated fridge freezer, composite black sink unit, window faces to the rear of the property, white PVC door, half glazed, gives access to the rear garden, side panel window, ceiling with inset lighting. The upper landing gives access to all other rooms, box storage cupboard, ceiling hatch gives access to the loft. There are 2 double bedrooms situated to the front and rear of the property, ample floor space for free standing furniture. There is also a walk in box room which has a window facing to the front of the property, can be used as a small bedroom but easily extended to form a larger bedroom. In the bathroom there is a 3 piece suite consisting of a white w.c., wash hand basin, bath with mains shower and screen to the side, complimentary wet wall cladding, window faces to the rear of the property.