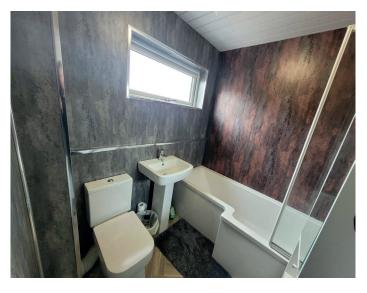

White PVC, door gives access to the hallway, full height side window, carpeted stairway rises to up-per accommodation. A good size lounge has windows facing to the front and rear of the property, ample floor space for good size dining table if required, open views over front lawn garden. A bright kitchen has a good range of base mounted storage units in grey, complimentary worktops on three wall, inset 4 burner gas hob with electric oven below and extractor above, integrated fridge freezer, composite black sink unit, window faces to the rear of the property, white PVC door, half glazed, gives access to the rear garden, side panel window, ceiling with inset lighting. The upper landing gives access to all other rooms, box storage cupboard, ceiling hatch gives access to the loft. There are 2 double bedrooms situated to the front and rear of the property, ample floor space for free standing furniture. There is also a walk in box room which has a window facing to the front of the property, can be used as a small bedroom but easily extended to form a larger bedroom. In the bathroom there is a 3 piece suite consisting of a white w.c., wash hand basin, bath with mains shower and screen to the side, complimentary wet wall cladding, window faces to the rear of the property.