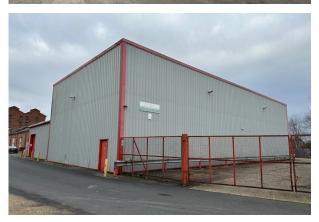

Unit E

51 Pillings Road, Oakham, LE15 6QF

Industrial/Storage Unit TO LET - £35,200 + Vat per annum

4,400 sq ft

(408.77 sq m)

- Available immediately
- 4400 sq ft unit
- Front & rear roller shutter access
- Modern steal frame and cladded construction
- - 6.15m Eves 8m Ridge 4.5m Roller shutter
- Individually metered
- 24/7 Access

#### Description

Unit E is an open planned unit with a clean and clear hard standing concrete floor, parking and front & rear roller shutter door access for deliveries. The unit also benefits from three phase power and powered roller shutter doors.