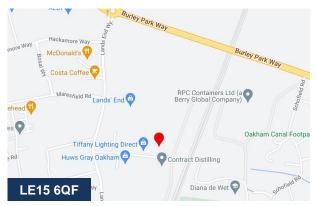

#### Location

51 is located at the end of Pillings road, a well served industrial estate housing commercial sales and goods, motor trade, workshops and Builders Yards, all within a short walk from Oakham Town Centre.