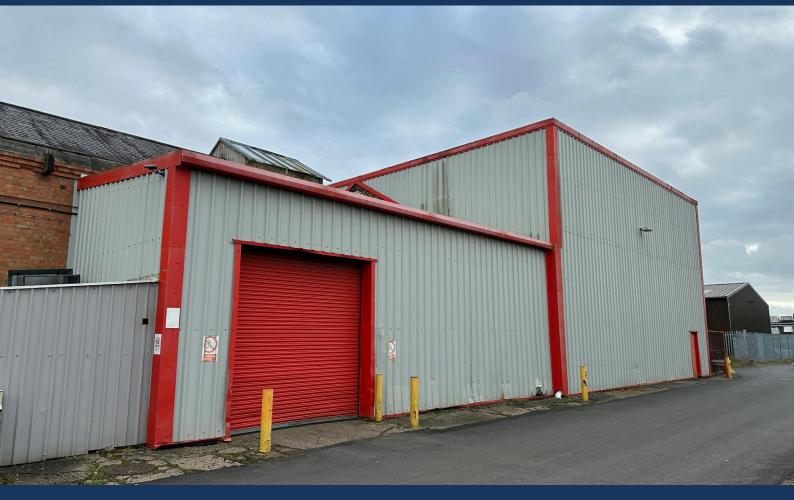

Unit E

51 Pillings Road, Oakham, LE15 6QF

Industrial/Storage Unit TO LET - £35,200 + Vat per annum

4,400 sq ft

(408.77 sq m)

- Available immediately
- 4400 sq ft unit
- Front & rear roller shutter access
- Modern steal frame and cladded construction
- - 6.15m Eves 8m Ridge 4.5m Roller shutter
- Individually metered
- 24/7 Access

#### Description

Unit E is an open planned unit with a clean and clear hard standing concrete floor, parking and front & rear roller shutter door access for deliveries. The unit also benefits from three phase power and powered roller shutter doors.