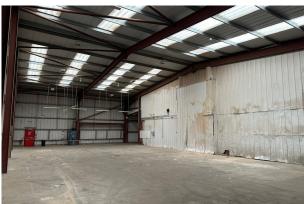

#### Description

Unit E is an open planned unit with a clean and clear hard standing concrete floor, parking and front & rear roller shutter door access for deliveries. The unit also benefits from three phase power and powered roller shutter doors.