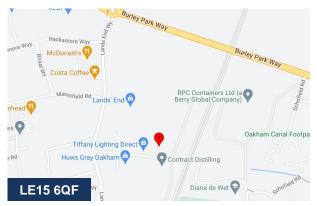

**Unit E** 51 Pillings Road, Oakham, LE15 6QF

#### Location

51 is located at the end of Pillings road, a well served industrial estate housing commercial sales and goods, motor trade, workshops and Builders Yards, all within a short walk from Oakham Town Centre.