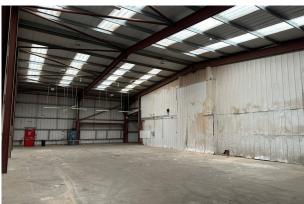

### Description

Unit E is an open plan unit with a clean and clear hard standing concrete floor, parking and front & rear roller shutter door access for deliveries. The unit also benefits from three phase power and powered roller shutter doors.