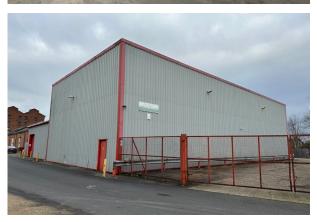

# **Industrial/Storage Unit**

TO LET - £35,200 + Vat per annum

4,400 sq ft

(408.77 sq m)

- Available immediately
- 4400 sq ft unit
- Front & rear roller shutter access
- Modern steel frame and clad construction
- 6.15m Eaves 8m Ridge 4.5m Roller shutter
- Individually metered
- 24/7 Access

### Description

Unit E is an open plan unit with a clean and clear hard standing concrete floor, parking and front & rear roller shutter door access for deliveries. The unit also benefits from three phase power and powered roller shutter doors.