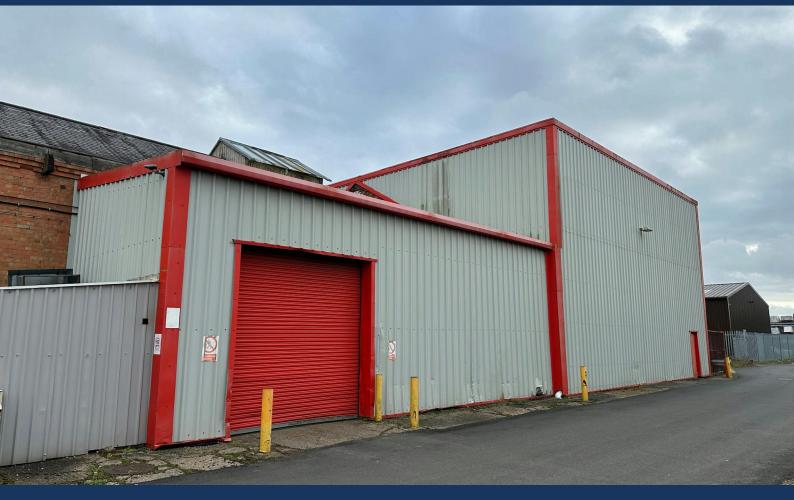

# **Industrial/Storage Unit**

TO LET - £35,200 + Vat per annum

4,400 sq ft

(408.77 sq m)

- Available immediately
- 4400 sq ft unit
- Front & rear roller shutter access
- Modern steel frame and clad construction
- 6.15m Eaves 8m Ridge 4.5m Roller shutter
- Individually metered
- 24/7 Access

### Description

Unit E is an open plan unit with a clean and clear hard standing concrete floor, parking and front & rear roller shutter door access for deliveries. The unit also benefits from three phase power and powered roller shutter doors.