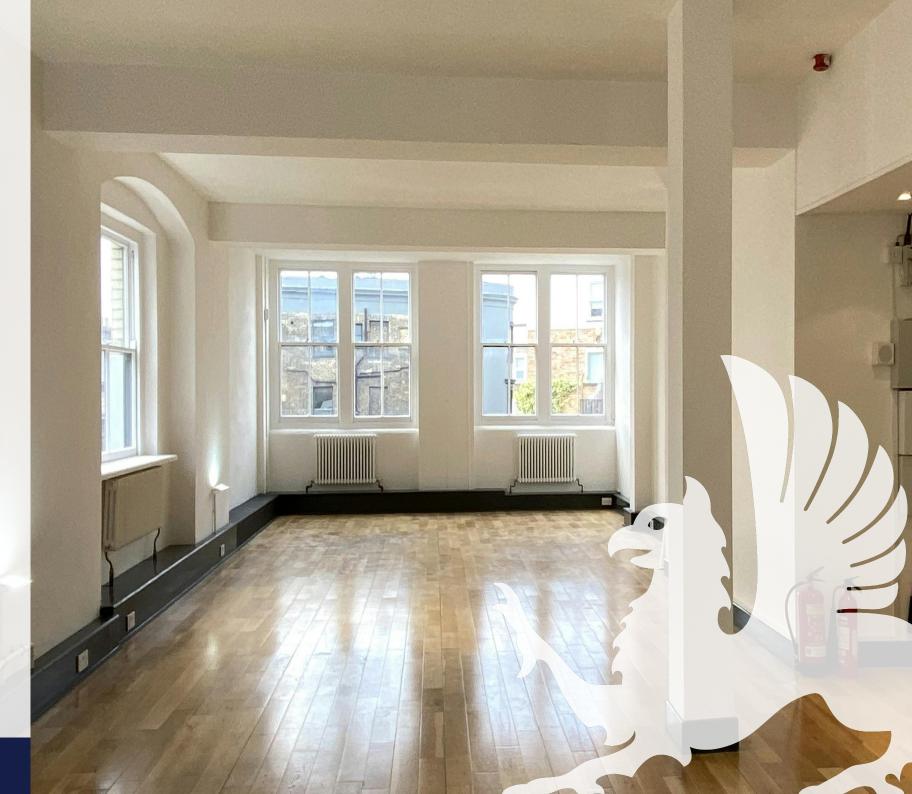

## **Description**

Unit 10, situated in New North House, part of the fantastic family run Canonbury Yard development, located on New North Road, between Baring Street and Essex Road, just outside of the congestion charging zone.

The estate attracts a mix of occupiers from light industrial and manufacturing, to fashion, design and marketing.

Each unit at Canonbury Yard provides characterful design studio style accommodation, with high ceilings, timber flooring, exposed steels and large crittal windows flooding the spaces with natural light.

# **Key points**

- Converted warehouse
- High ceilings
- Timber flooring
- 10min walk to Old Street Station

- Just off Regents Canal
- Gated courtyard development
- On site management