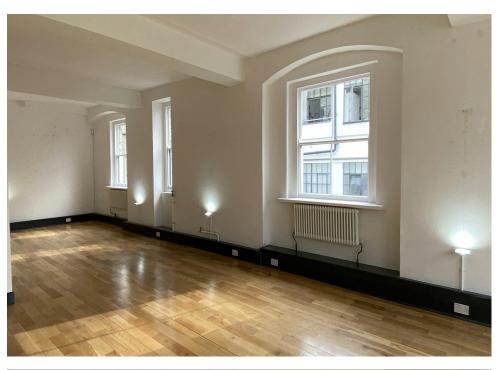

## **Description**

Unit 10, situated in New North House, part of the fantastic family run Canonbury Yard development, located on New North Road, between Baring Street and Essex Road, just outside of the congestion charging zone.

The estate attracts a mix of occupiers from light industrial and manufacturing, to fashion, design and marketing.

Each unit at Canonbury Yard provides characterful design studio style accommodation, with high ceilings, timber flooring, exposed steels and large crittal windows flooding the spaces with natural light.

# **Key points**

- Converted warehouse
- High ceilings
- Timber flooring
- 10min walk to Old Street Station

- Just off Regents Canal
- Gated courtyard development
- On site management