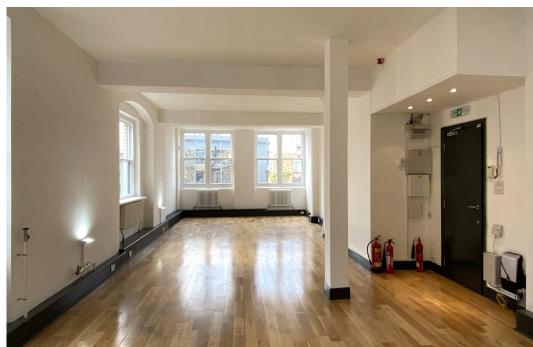

## **Description**

Unit 10, situated in New North House, part of the fantastic family run Canonbury Yard development, located on New North Road, between Baring Street and Essex Road, just outside of the congestion charging zone.

The estate attracts a mix of occupiers from light industrial and manufacturing, to fashion, design and marketing.

Each unit at Canonbury Yard provides characterful design studio style accommodation, with high ceilings, timber flooring, exposed steels and large crittal windows flooding the spaces with natural light.

# **Key points**

- Converted warehouse
- High ceilings
- Timber flooring
- 10min walk to Old Street Station

- Just off Regents Canal
- Gated courtyard development
- On site management