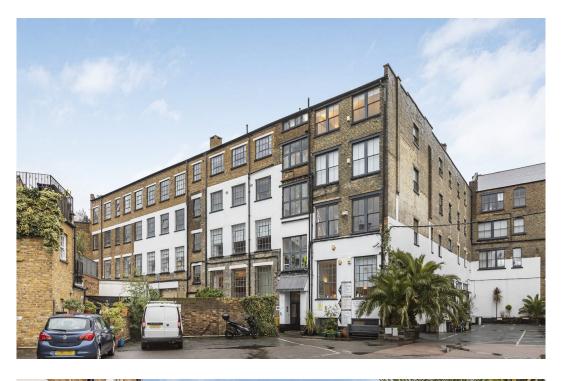

## **Description**

Unit 10, situated in New North House, part of the fantastic family run Canonbury Yard development, located on New North Road, between Baring Street and Essex Road, just outside of the congestion charging zone.

The estate attracts a mix of occupiers from light industrial and manufacturing, to fashion, design and marketing.

Each unit at Canonbury Yard provides characterful design studio style accommodation, with high ceilings, timber flooring, exposed steels and large crittal windows flooding the spaces with natural light.

#### Location

The surrounding area offers a selection of restaurants, pubs, cafes and health/fitness facilities, Old Street station is under a 10 minute walk and the location is perfect for occupiers who cycle to work being located just off the Regents Canal.