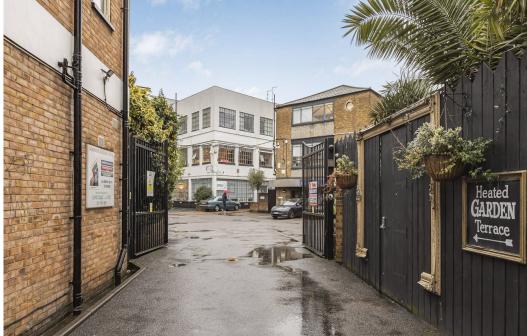

## **Description**

Unit 10, situated in New North House, part of the fantastic family run Canonbury Yard development, located on New North Road, between Baring Street and Essex Road, just outside of the congestion charging zone.

The estate attracts a mix of occupiers from light industrial and manufacturing, to fashion, design and marketing.

Each unit at Canonbury Yard provides characterful design studio style accommodation, with high ceilings, timber flooring, exposed steels and large crittal windows flooding the spaces with natural light.

# **Key points**

- Converted warehouse
- High ceilings
- Timber flooring
- 10min walk to Old Street Station

- Just off Regents Canal
- Gated courtyard development
- On site management