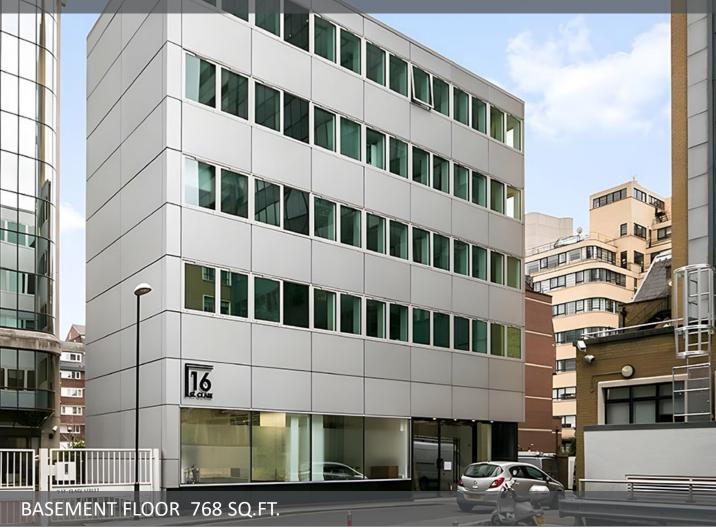

## TO LET FULLY DDA COMPLIANT, SELF-CONTAINED BUILDING. IDEAL HQ PREMISES 16 ST. CLARE STREET, LONDON EC3N 1LQ

### LOCATION (GOOGLE MAPS LINK)

Positioned on the eastern fringe of the City of London, the property enjoys good proximity to Shoreditch, Spitalfields, and Whitechapel, collectively known as London's 'tech-belt'.

The property is nestled in the heart of Aldgate (just 200 meters from Aldgate station). Fenchurch Street (c2c), Liverpool Street (Crossrail, Overground, c2c), and Tower Hill (Circle, District line) stations are all within a 15 mins walk.

#### **FINANCIALS**

- **AMENITIES**
- Strip Lightins
- Wall-mounted radiators
- Open-plan layout
- Spacious ceiling heights
- 'White box' condition

| Floor                            | Basement | VIEWINGS:<br>Strictly through Robert Irving Burns.<br>For more information please |
|----------------------------------|----------|-----------------------------------------------------------------------------------|
| Size (sq. ft.)                   | 768      | contact:                                                                          |
| Quoting Rent (p.a.) excl.        | £15,360  | Ben Kushner<br>Tel: 020 7927 0637<br>Email: <u>ben.k@rib.co.uk</u>                |
| Estimated Rates Payable (p.a.)   | £2,695   | Thomas D'arcy                                                                     |
| Service Charge (p.a.)            | None     | Tel: 020 7927 0648<br>Email: <u>thomas@rib.co.uk</u>                              |
| Estimated Occupancy Cost (p. a.) | £18,055  | Michael Georgiou<br>Tel: 020 7927 0743<br>Email: <u>michael.g@rib.co.uk</u>       |