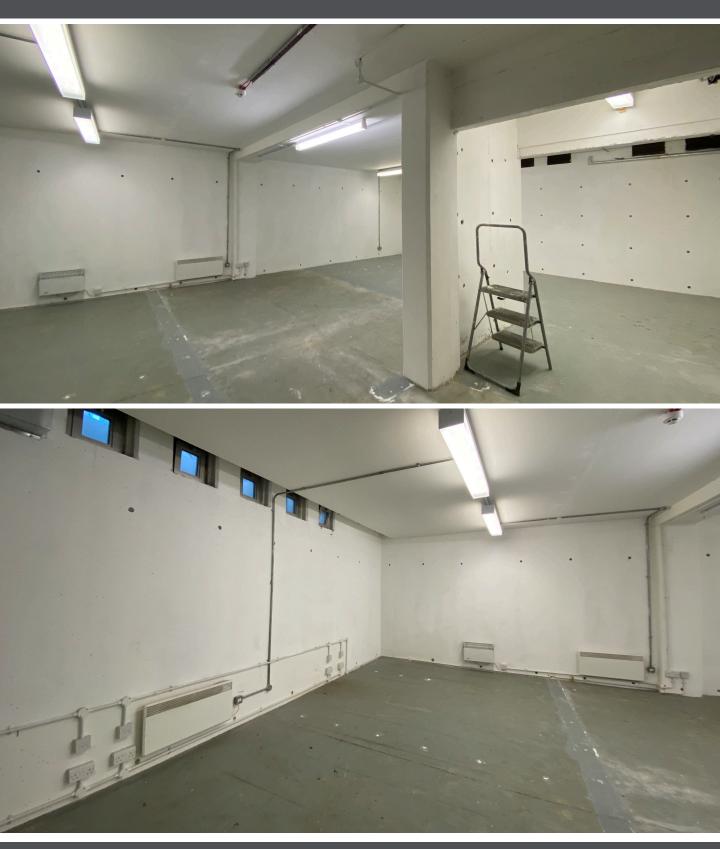

#### DESCRIPTION

The premises features an open-plan layout with ample ceiling height and convenient access to communal shower facilities. The unit is accessible via an internal stairwell and presented in a 'white box' condition, offering occupants a blank canvas to customise to their preferences.

#### **FINANCIALS**

- **AMENITIES**
- Strip Lightins
- Wall-mounted radiators
- Open-plan layout
- Spacious ceiling heights
- 'White box' condition

| Floor                            | Basement | VIEWINGS:<br>Strictly through Robert Irving Burns.<br>For more information please |
|----------------------------------|----------|-----------------------------------------------------------------------------------|
| Size (sq. ft.)                   | 768      | contact:                                                                          |
| Quoting Rent (p.a.) excl.        | £15,360  | Ben Kushner<br>Tel: 020 7927 0637<br>Email: <u>ben.k@rib.co.uk</u>                |
| Estimated Rates Payable (p.a.)   | £2,695   | Thomas D'arcy                                                                     |
| Service Charge (p.a.)            | None     | Tel: 020 7927 0648<br>Email: <u>thomas@rib.co.uk</u>                              |
| Estimated Occupancy Cost (p. a.) | £18,055  | Michael Georgiou<br>Tel: 020 7927 0743<br>Email: <u>michael.g@rib.co.uk</u>       |