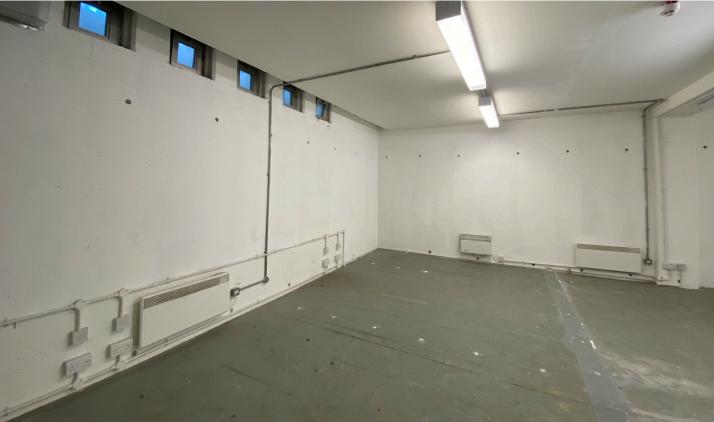

#### **DESCRIPTION**

The premises features an open-plan layout with ample ceiling height and convenient access to communal shower facilities. The unit is accessible via an internal stairwell and presented in a 'white box' condition, offering occupants a blank canvas to customise to their preferences.

#### **AMENITIES**

- Strip Lightins
- Wall-mounted radiators
- Open-plan layout
- Spacious ceiling heights
- 'White box' condition