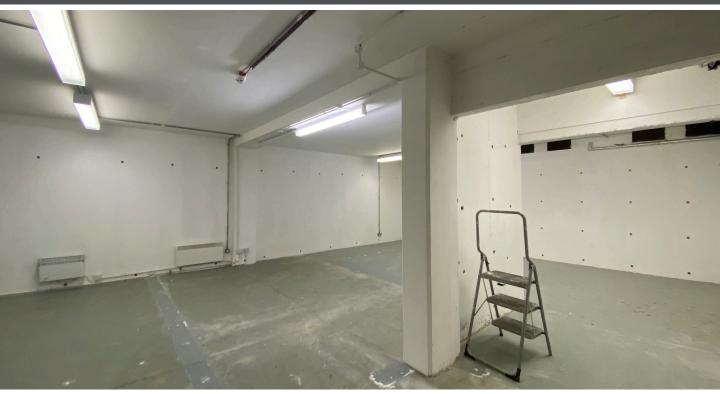

#### **DESCRIPTION**

The premises features an open-plan layout with ample ceiling height and convenient access to communal shower facilities. The unit is accessible via an internal stairwell and presented in a 'white box' condition, offering occupants a blank canvas to customise to their preferences.

#### **AMENITIES**

- Strip Lightins
- Wall-mounted radiators
- Open-plan layout
- Spacious ceiling heights
- 'White box' condition