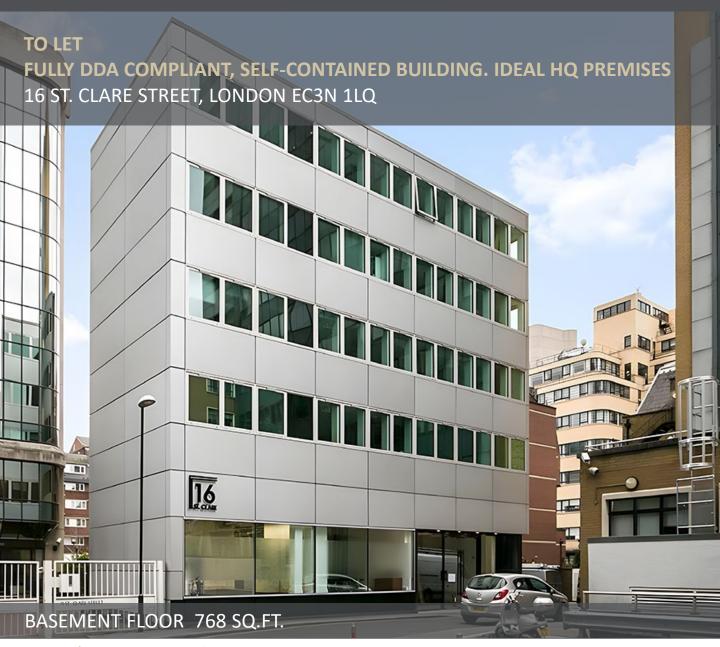

## **LOCATION (GOOGLE MAPS LINK)**

Positioned on the eastern fringe of the City of London, the property enjoys good proximity to Shoreditch, Spitalfields, and Whitechapel, collectively known as London's 'tech-belt'.

The property is nestled in the heart of Aldgate (just 200 meters from Aldgate station). Fenchurch Street (c2c), Liverpool Street (Crossrail, Overground, c2c), and Tower Hill (Circle, District line) stations are all within a 15 mins walk.

#### **FINANCIALS**

| Floor                            | Basement |
|----------------------------------|----------|
| Size (sq. ft.)                   | 768      |
| Quoting Rent (p.a.) excl.        | £15,360  |
| Estimated Rates Payable (p.a.)   | £2,695   |
| Service Charge (p.a.)            | £4,801   |
| Estimated Occupancy Cost (p. a.) | £22,856  |