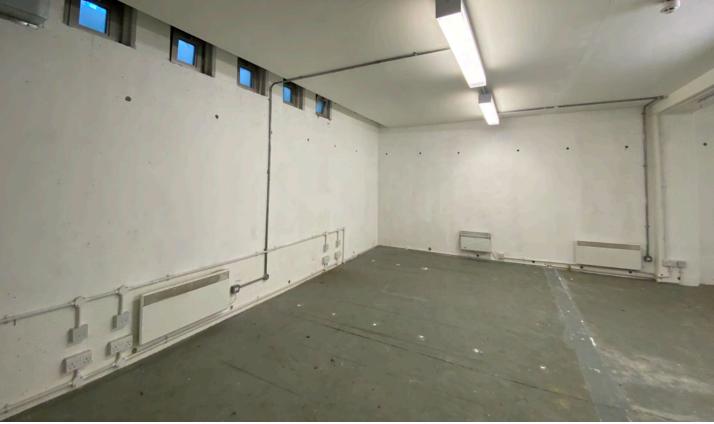

#### **DESCRIPTION**

The premises features an open-plan layout with ample ceiling height and convenient access to communal shower facilities. The unit is accessible via an internal stairwell and presented in a 'white box' condition, offering occupants a blank canvas to customise to their preferences.

## **AMENITIES**

- Strip Lightins
- Wall-mounted radiators
- Open-plan layout
- Spacious ceiling heights
- 'White box' condition