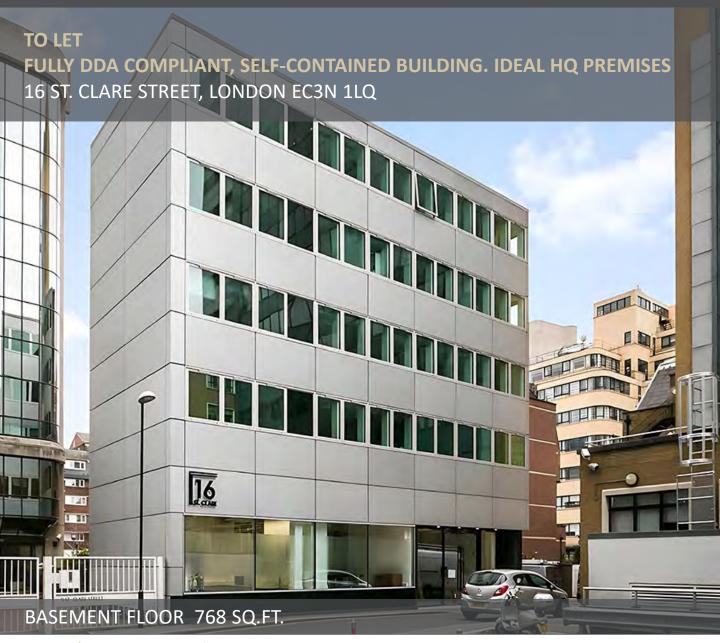

# **LOCATION (GOOGLE MAPS LINK)**

Positioned on the eastern fringe of the City of London, the property enjoys good proximity to Shoreditch, Spitalfields, and Whitechapel, collectively known as London's 'tech-belt'.

The property is nestled in the heart of Aldgate (just 200 meters from Aldgate station). Fenchurch Street (c2c), Liverpool Street (Crossrail, Overground, c2c), and Tower Hill (Circle, District line) stations are all within a 15 mins walk.

#### **FINANCIALS**

| Floor                            | Basement |
|----------------------------------|----------|
| Size (sq. ft.)                   | 768      |
| Quoting Rent (p.a.) excl.        | £15,360  |
| Estimated Rates Payable (p.a.)   | £2,695   |
| Service Charge (p.a.)            | £4,801   |
| Estimated Occupancy Cost (p. a.) | £22,856  |