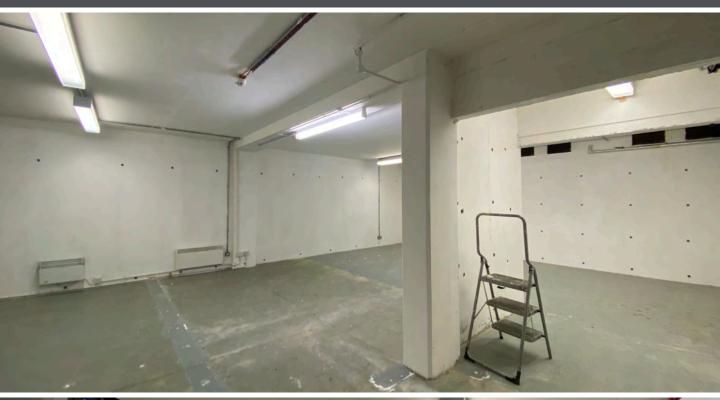

#### **DESCRIPTION**

The premises features an open-plan layout with ample ceiling height and convenient access to communal shower facilities. The unit is accessible via an internal stairwell and presented in a 'white box' condition, offering occupants a blank canvas to customise to their preferences.

## **AMENITIES**

- Strip Lightins
- Wall-mounted radiators
- Open-plan layout
- Spacious ceiling heights
- 'White box' condition