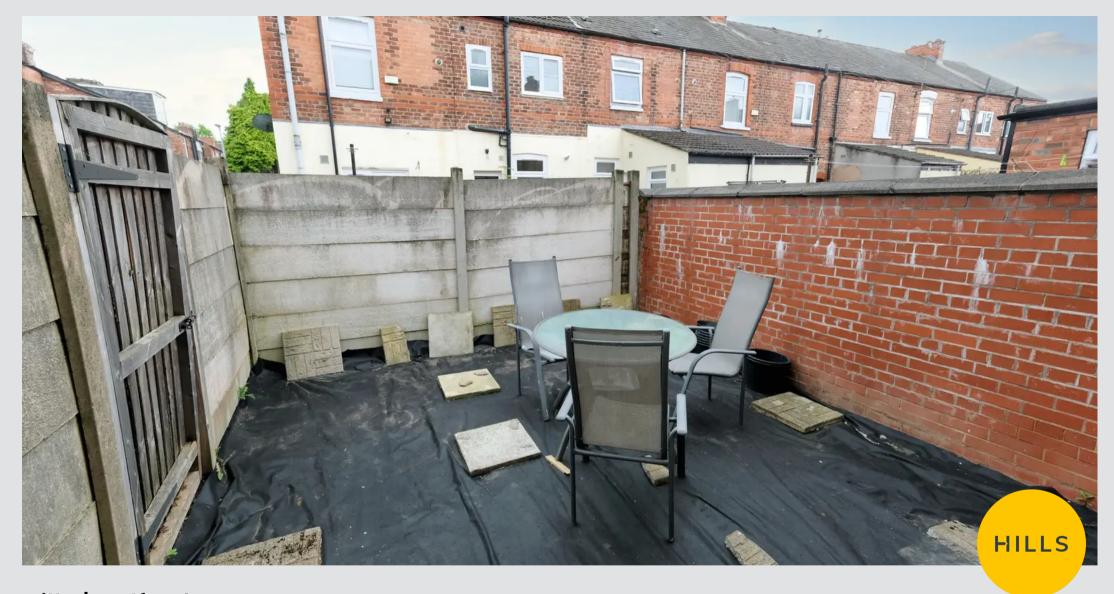

4.01m x 3.18m)

Complete with a ceiling light point, double glazed window and wall mounted radiator. Fitted with laminate flooring.

#### **Bedroom Two**

13' 5" x 7' 5" (4.09m x 2.26m)

Complete with a ceiling light point, double glazed window and wall mounted radiator. Fitted with laminate flooring.

#### **Bathroom**

7' 4" x 5' 1" (2.24m x 1.55m)

Featuring a three-piece suite including bath, hand wash basin and W.C. Complete with a ceiling light point, double glazed window and wall mounted radiator. Fitted with part tiled walls and lino flooring.

#### Loft

13' 1" x 12' 6" (3.99m x 3.81m)

Complete with a ceiling light point, Velux window and storage in the eaves. Fitted with laminate flooring.

#### External

To the rear of the property is a yard with gated access.



















# Hills | Salfords Estate Agent

Hills Residential, Sentinel House Albert Street - M30 0SS

0161 707 4900

sales@hills.agency

www.hills.agency/



THE PROPERTY MISDESCRIPTIONS ACT 1991 The Agent has not tested any apparatus, equipment, fixtures and fittings or services and so cannot verify that they are in working order or fit for the purpose. A Buyer is advised to obtain verification from their Solicitor or Surveyor. References to the Tenure of a Property are based on information supplied by the Seller. The Agent has not had sight of the title documents. A Buyer is advised to obtain verification from their Solicitor. You are advised to check the availability of this property before travelling any distance to view. Every effort and precaution has been made to ensure these particulars ar