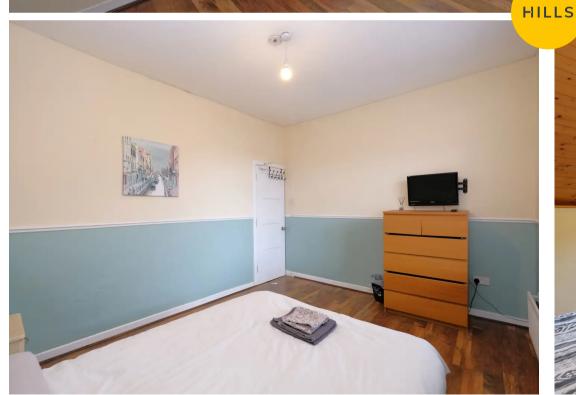

#### **Bedroom One**

13' 2" x 10' 5" (4.01m x 3.18m)

Complete with a ceiling light point, double glazed window and wall mounted radiator. Fitted with laminate flooring.

#### **Bedroom Two**

13' 5" x 7' 5" (4.09m x 2.26m)

Complete with a ceiling light point, double glazed window and wall mounted radiator. Fitted with laminate flooring.