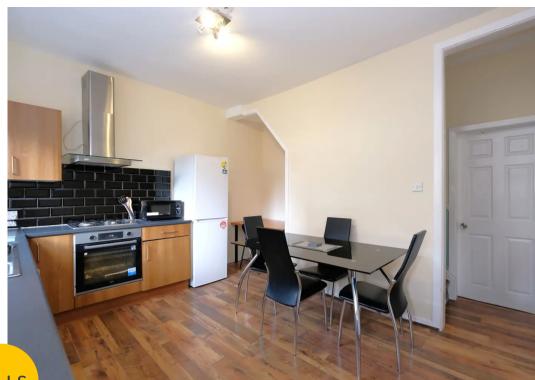

### Kitchen / Diner

13' 2" x 10' 6" (4.01m x 3.20m)

Featuring wall and base units with stainless steel extractor, electric oven and gas hob. Complete with a ceiling light point, double glazed window and wall mounted radiator. Fitted with laminate flooring. Boiler.