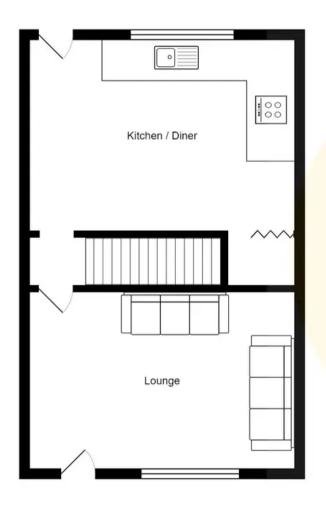

#### Lounge

13' 2" x 10' 5" (4.01m x 3.18m)

Entered via a hardwood front door. Complete with a ceiling light point, alarm controls and wall mounted radiator. Fitted with laminate flooring.

### Kitchen / Diner

13' 2" x 10' 6" (4.01m x 3.20m)

Featuring wall and base units with stainless steel extractor, electric oven and gas hob. Complete with a ceiling light point, double glazed window and wall mounted radiator. Fitted with laminate flooring. Boiler.