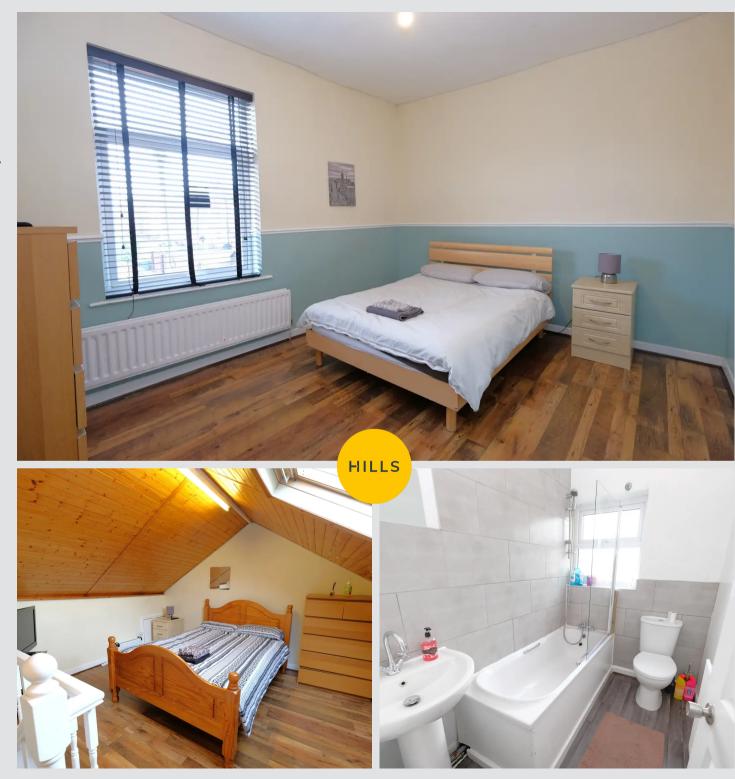

#### **Bedroom One**

13' 2" x 10' 5" (4.01m x 3.18m)

Complete with a ceiling light point, double glazed window and wall mounted radiator. Fitted with laminate flooring.

#### **Bedroom Two**

13' 5" x 7' 5" (4.09m x 2.26m)

Complete with a ceiling light point, double glazed window and wall mounted radiator. Fitted with laminate flooring.

#### Loft

13' 1" x 12' 6" (3.99m x 3.81m)

Complete with a ceiling light point, Velux window and storage in the eaves. Fitted with laminate flooring.

#### **Bathroom**

7' 4" x 5' 1" (2.24m x 1.55m)

Featuring a three-piece suite including bath, hand wash basin and W.C. Complete with a ceiling light point, double glazed window and wall mounted radiator. Fitted with part tiled walls and lino flooring.