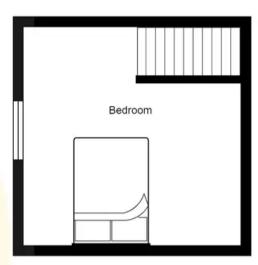

#### Loft

13' 1" x 12' 6" (3.99m x 3.81m)

Complete with a ceiling light point, Velux window and storage in the eaves. Fitted with laminate flooring.