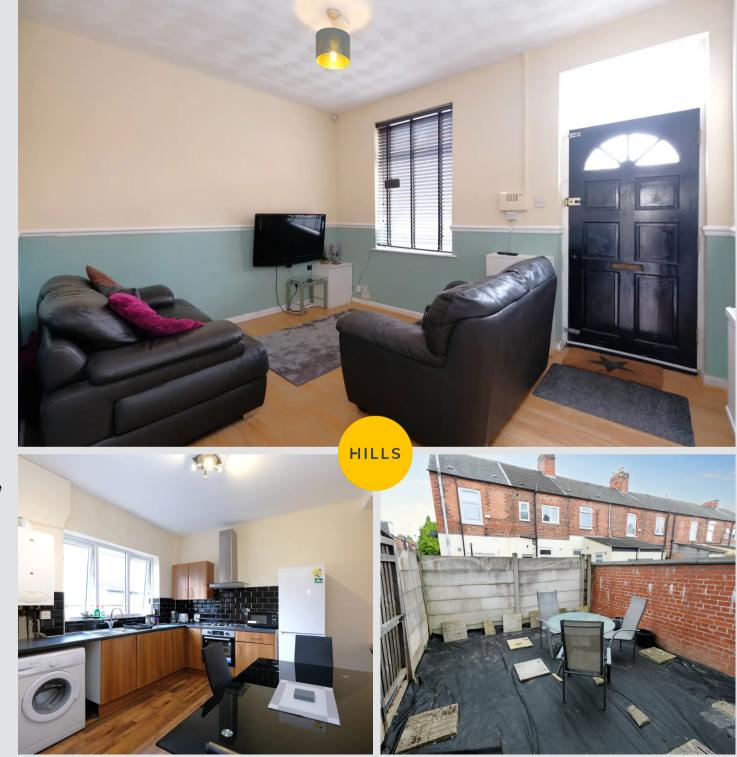

#### Lounge

13' 2" x 10' 5" (4.01m x 3.18m)

Entered via a hardwood front door. Complete with a ceiling light point, alarm controls and wall mounted radiator. Fitted with laminate flooring.

### Kitchen / Diner

13' 2" x 10' 6" (4.01m x 3.20m)

Featuring wall and base units with stainless steel extractor, electric oven and gas hob. Complete with a ceiling light point, double glazed window and wall mounted radiator. Fitted with laminate flooring. Boiler.

#### External

To the rear of the property is a yard with gated access.