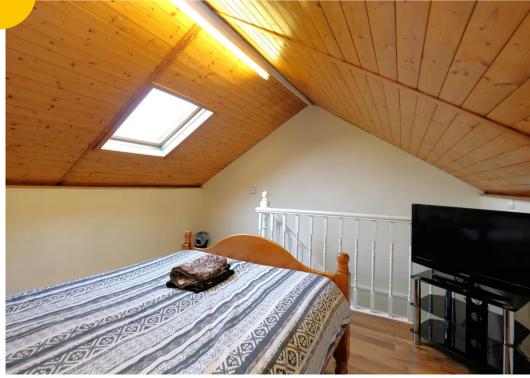

#### Loft

13' 1" x 12' 6" (3.99m x 3.81m)

Complete with a ceiling light point, Velux window and storage in the eaves. Fitted with laminate flooring.