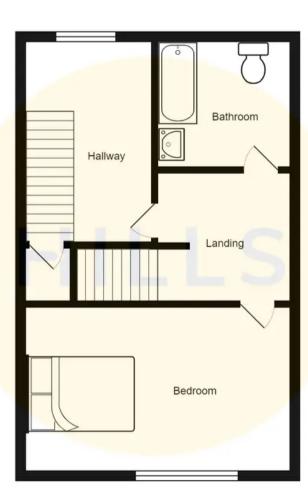

#### Landing

Complete with a ceiling light point, and carpet flooring.

#### **Bedroom One**

13' 2" x 10' 5" (4.01m x 3.18m)

Complete with a ceiling light point, double glazed window and wall mounted radiator. Fitted with laminate flooring.

#### **Bedroom Two**

13' 5" x 7' 5" (4.09m x 2.26m)

Complete with a ceiling light point, double glazed window and wall mounted radiator. Fitted with laminate flooring.

#### **Bathroom**

7' 4" x 5' 1" (2.24m x 1.55m)

Featuring a three-piece suite including bath, hand wash basin and W.C. Complete with a ceiling light point, double glazed window and wall mounted radiator. Fitted with part tiled walls and lino flooring.

#### Loft

13' 1" x 12' 6" (3.99m x 3.81m)

Complete with a ceiling light point, Velux window and storage in the eaves. Fitted with laminate flooring.