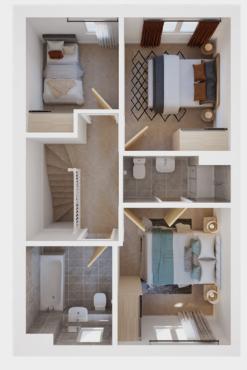

## First floor

| Master bedroom | 3.65m x 2.88m |
|----------------|---------------|
| En-suite       | 2.73m x 1.28m |
| Bedroom 2      | 3.55m x 2.73m |
| Bedroom 3      | 3.07m x 2.37m |
| Bathroom       | 2.64m x 2.22m |

| Total Area | 88.6 sq m |
|------------|-----------|
|            |           |

Any floor plans are a general outline of the layout of the property for guidance only. All measurements are approximate and may vary and any intending purchasers should not rely on them as statements of fact or representations of fact but must satisfy themselves by inspection or otherwise as to their accuracy. Dimensions shown are not intended to be relied upon for installation of appliances or items of furniture or otherwise. CGI's and images are for illustrative purposes only. Specifications are subject to change. Images are indicative only and may be of previous developments.