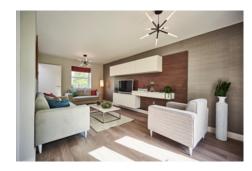

## Warkworth

3 bedroom house

With lots to offer, the Warkworth is a lovely family home designed for today's modern living.

The front facing separate living room is the perfect place to relax and unwind. Or if it's entertaining and socialising that you are after, the open-plan kitchen and dining area with French doors leading out to the garden will ensure your guests have room to mingle.

## **Ground floor**

| Kitchen/dining | 5.19m x 3.06m |
|----------------|---------------|
| Living room    | 5.51m x 2.78m |