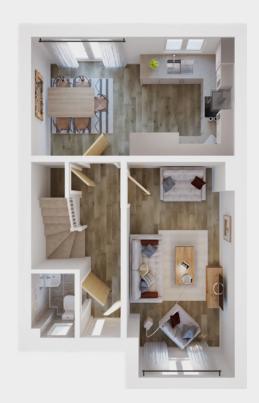

## **Ground floor**

| Kitchen/dining | 5.19m x 3.06m |
|----------------|---------------|
| Living room    | 5.51m x 2.78m |

| Total Area | 88.6 sq m |
|------------|-----------|
|            |           |

Any floor plans are a general outline of the layout of the property for guidance only. All measurements are approximate and may vary and any intending purchasers should not rely on them as statements of fact or representations of fact but must satisfy themselves by inspection or otherwise as to their accuracy. Dimensions shown are not intended to be relied upon for installation of appliances or items of furniture or otherwise. CGI's and images are for illustrative purposes only. Specifications are subject to change. Images are indicative only and may be of previous developments.