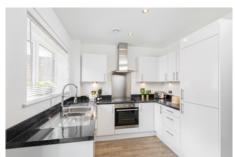

## Warkworth

3 bedroom house

With lots to offer, the Warkworth is a lovely family home designed for today's modern living.

The front facing separate living room is the perfect place to relax and unwind. Or if it's entertaining and socialising that you are after, the open-plan kitchen and dining area with French doors leading out to the garden will ensure your guests have room to mingle.

## **Ground floor**

| Kitchen/dining | 5.19m x 3.06m |
|----------------|---------------|
| Living room    | 5.51m x 2.78m |