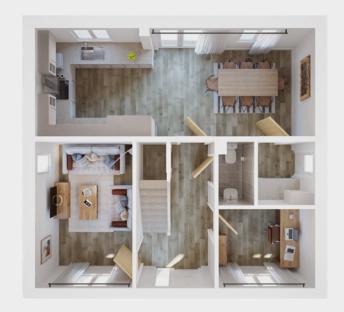

## **Ground floor**

| Kitchen/dining | 7.88m x 3.07m |
|----------------|---------------|
| Utility        | 1.64m x 1.83m |
| Study          | 2.72m x 2.23m |
| Living room    | 4.17m x 2.74m |