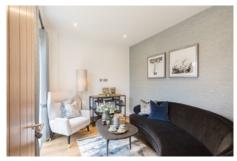

# **Trinity**

4 bedroom house

One of our larger homes at Longstone Manor, the Trinity certainly packs a punch!

A modern family kitchen and dining area with doors leading out to the garden makes this a great place for entertaining, especially during the summer months. Relax in the separate living room or escape to the snug for some peace and quiet.

## **Ground floor**

| Kitchen/dining | 7.88m x 3.07m |
|----------------|---------------|
| Utility        | 1.64m x 1.83m |
| Study          | 2.72m x 2.23m |
| Living room    | 4.17m x 2.74m |