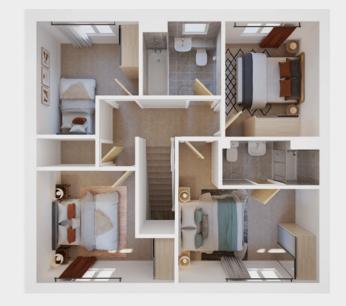

## First floor

**Total Area** 

| Master bedroom | 3.92m x 2.64m |
|----------------|---------------|
| En-suite       | 2.71m x 1.28m |
| Bedroom 2      | 3.88m x 3.13m |
| Bedroom 3      | 3.23m x 2.65m |
| Bedroom 4      | 3.18m x 2.84m |
| Bathroom       | 2.10m x 2.22m |
|                |               |