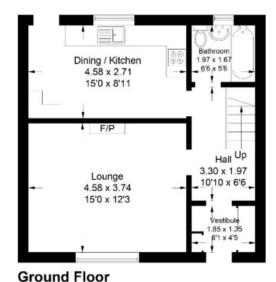

#### 6 Davidson Place, Newtown St Boswells

Approximate Gross Internal Area = 89.8 sq m / 967 sq ft

First Floor

Illustration for identification purposes only, measurements are approximate, not to scale. floorpiansUsketch.com ⊚ (ID1060983)