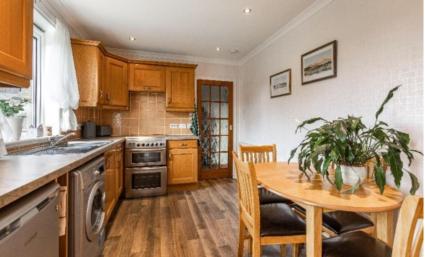

## 6 Davidson Place, Newtown St Boswells

Guide Price £130,000

6 Davidson Place is a well-proportioned mid-terraced family home, located within a peaceful residential area in the popular village of Newtown St Boswells. Presented in good order throughout, the accommodation comprises: Hall, lounge, dining kitchen, bathroom, three double bedrooms. Externally there is a generous garden to the front and rear with greenhouse and shed and ample onstreet parking. Early viewing recommended.

# 6 Davidson Place, Newtown St Boswells

Guide Price £130,000

Vestibule Hall Lounge
Dining Kitchen
Three Double Bedrooms Bathroom

Gas Central Heating Double Glazing

Garden Front & Rear Ample On-Street and Off-Street Parking