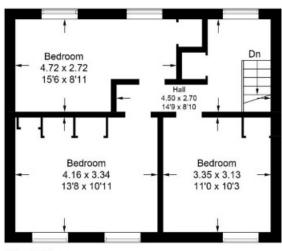

#### 6 Davidson Place, Newtown St Boswells

Approximate Gross Internal Area = 89.8 sq m / 967 sq ft

First Floor

Illustration for identification purposes only, measurements are approximate, not to scale. floorpiansUsketch.com ⊚ (ID1060983)