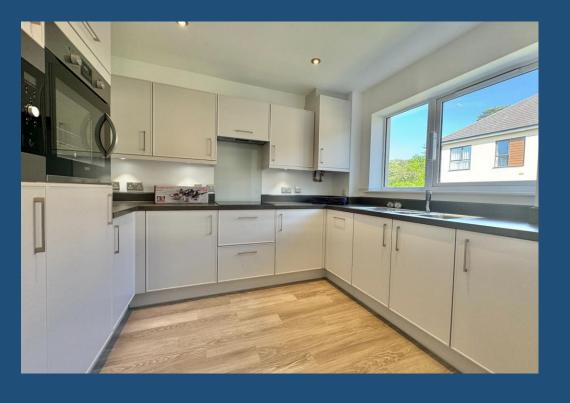

The open plan sitting/dining room opens onto the balcony, and to the kitchen which is very well fitted with white gloss units and fitted appliances with a window overlooking the gardens.

The main bedroom has a double wardrobe and enjoys the ensuite walk in shower. The 2nd bedroom is ideal for guests or a study/hobbies room.