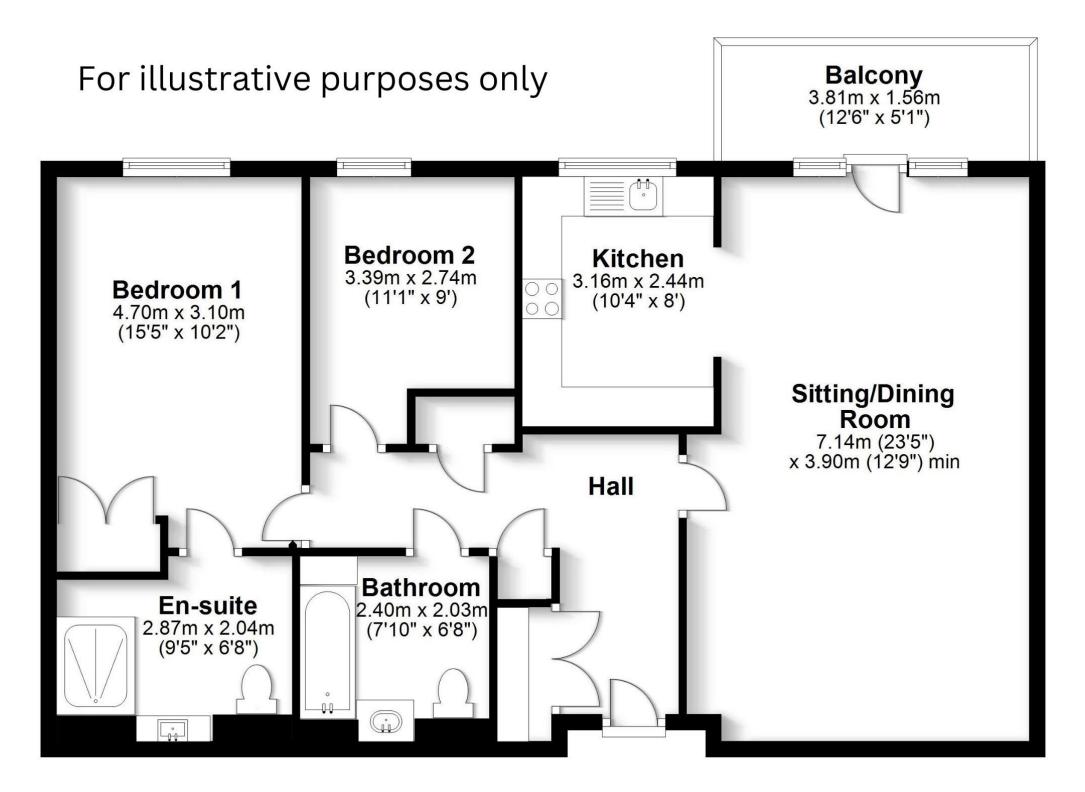

We are sure you will appreciate the impeccably maintained communal facilities and gardens and feel reassured by the available support ensuring your changing needs are met.

Number 25 is located on the first floor and offers 960 Sq. Ft of luxury living with a balcony overlooking the courtyard, so you can enjoy the view over the woodland beyond.

Neutrally decorated, and with skimmed ceilings giving a spacious airy feel, enhanced by the large windows throwing natural light in. The spacious hallway is home to the handy utility cupboard which washing machine. The main bathroom is very well fitted with a bath and a double headed shower over.

The open plan sitting/dining room opens onto the balcony, and to the kitchen which is very well fitted with white gloss units and fitted appliances with a window overlooking the gardens.

The main bedroom has a double wardrobe and enjoys the ensuite walk in shower. The 2nd bedroom is ideal for guests or a study/hobbies room.

#### **Directions**

https://what3words.com/puffed.confident.inspector

Meadow Court, Sarisbury Green, Southampton

Total area: approx. 84.5 sq. metres (909.3 sq. feet)

Robinson Reade endeavour to supply accurate and reliable property information in line with Consumer Protection from Unfair Trading Regulations 2008, however please contact the office before viewing if there is any aspect which is particularly important to you and we will be pleased to provide the relevant information. These property details do not constitute any part of an offer or contract, all measurements are approximate. Any services, appliances and heating systems listed have not been checked. We must point out that where we introduce you to a third party who offers conveyancing, removal or financial services, e.g. legal, mortgage and insurance advice, we may earn a commission. For more information go to www.robinsonreade.co.uk/referral-fees. Robinson Reade Ltd, Registered office: 10 Middle Road, Park Gate, Southampton, SO31 7GH, Co Reg No: 5185152