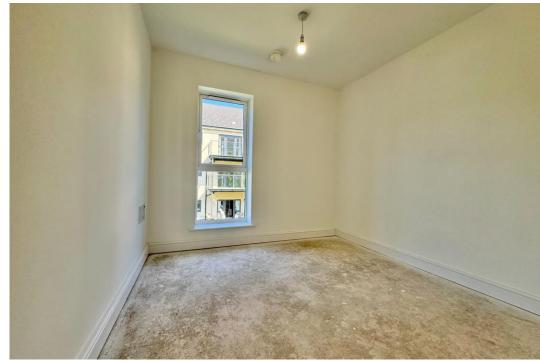

The open plan sitting/dining room opens onto the balcony, and to the kitchen which is very well fitted with white gloss units and fitted appliances with a window overlooking the gardens.

The main bedroom has a double wardrobe and enjoys the ensuite walk in shower. The 2nd bedroom is ideal for guests or a study/hobbies room.