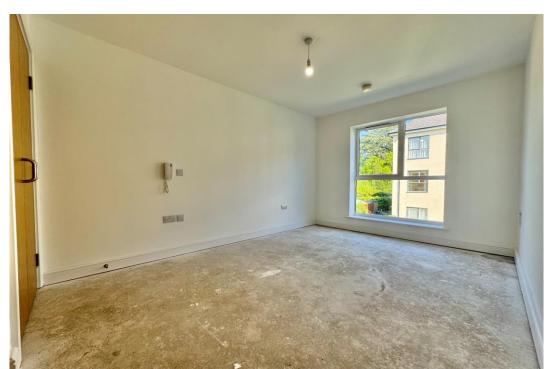

The open plan sitting/dining room opens onto the balcony, and to the kitchen which is very well fitted with white gloss units and fitted appliances with a window overlooking the gardens.

The main bedroom has a double wardrobe and enjoys the ensuite walk in shower. The 2nd bedroom is ideal for guests or a study/hobbies room.