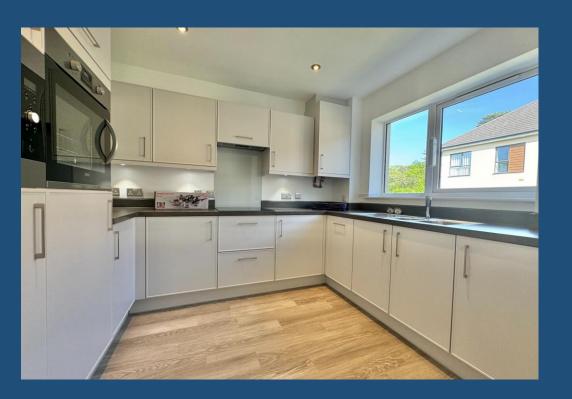

The open plan sitting/dining room opens onto the balcony, and to the kitchen which is very well fitted with white gloss units and fitted

appliances with a window overlooking the gardens.

The main bedroom has a double wardrobe and enjoys the ensuite walk in shower. The 2nd bedroom is ideal for guests or a study/hobbies room.