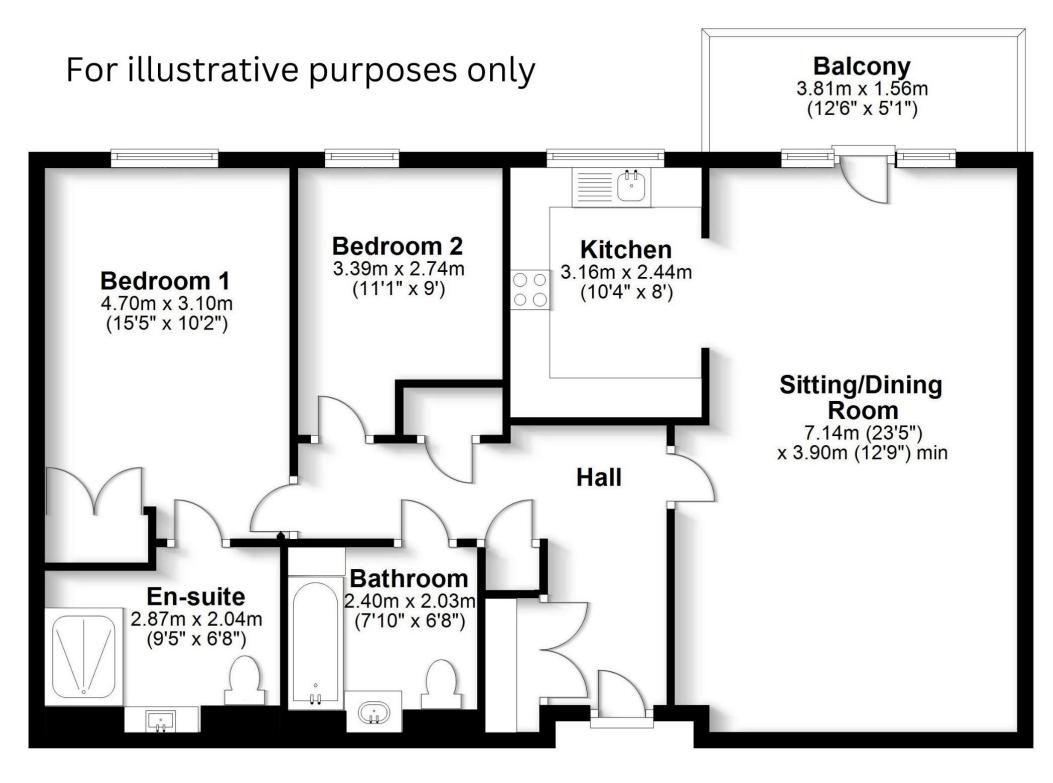

We are sure you will appreciate the impeccably maintained communal facilities and gardens and feel reassured by the available support ensuring your changing needs are met.

Number 25 is located on the first floor and offers 960 Sq. Ft of luxury living with a balcony overlooking the courtyard, so you can enjoy the view over the woodland beyond.

Neutrally decorated, and with skimmed ceilings giving a spacious airy feel, enhanced by the large windows throwing natural light in. The spacious hallway is home to the handy utility cupboard which washing machine. The main bathroom is very well fitted with a bath and a double headed shower over.

The open plan sitting/dining room opens onto the balcony, and to the kitchen which is very well fitted with white gloss units and fitted

appliances with a window overlooking the gardens.

The main bedroom has a double wardrobe and enjoys the ensuite walk in shower. The 2nd bedroom is ideal for guests or a study/hobbies room.

#### Directions

https://what3words.com/puffed.confident.inspector

Meadow Court, Sarisbury Green, Southampton

Total area: approx. 84.5 sq. metres (909.3 sq. feet)

Robinson Reade endeavour to supply accurate and reliable property information in line with Consumer Protection from Unfair Trading Regulations 2008, however please contact the office before viewing if there is any aspect which is particularly important to you and we will be pleased to provide the relevant information. These property details do not constitute any part of an offer or contract, all measurements are approximate. Any services, appliances and heating systems listed have not been checked. We must point out that where we introduce you to a third party who offers conveyancing, removal or financial services, e.g. legal, mortgage and insurance advice, we may earn a commission. For more information go to www.robinsonreade.co.uk/referral-fees. Robinson Reade Ltd, Registered office: 10 Middle Road, Park Gate, Southampton, SO31 7GH, Co Reg No: 5185152