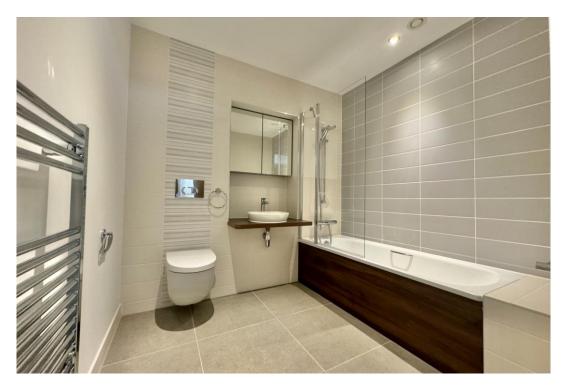

Neutrally decorated, and with skimmed ceilings giving a spacious airy feel, enhanced by the large windows throwing natural light in. The spacious hallway is home to the handy utility cupboard which washing machine. The main bathroom is very well fitted with a bath and a double headed shower over.