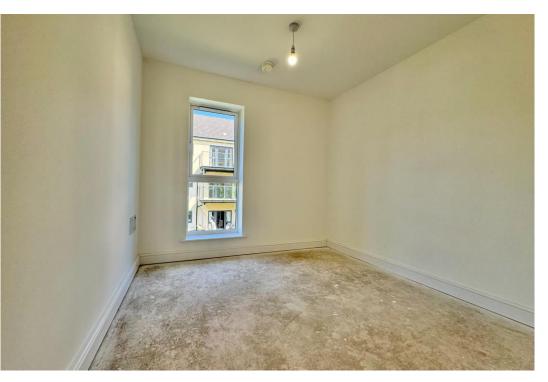

The open plan sitting/dining room opens onto the balcony, and to the kitchen which is very well fitted with white gloss units and fitted

appliances with a window overlooking the gardens.

The main bedroom has a double wardrobe and enjoys the ensuite walk in shower. The 2nd bedroom is ideal for guests or a study/hobbies room.