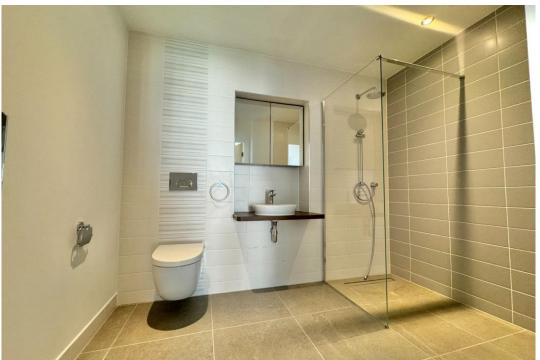

The open plan sitting/dining room opens onto the balcony, and to the kitchen which is very well fitted with white gloss units and fitted

appliances with a window overlooking the gardens.

The main bedroom has a double wardrobe and enjoys the ensuite walk in shower. The 2nd bedroom is ideal for guests or a study/hobbies room.