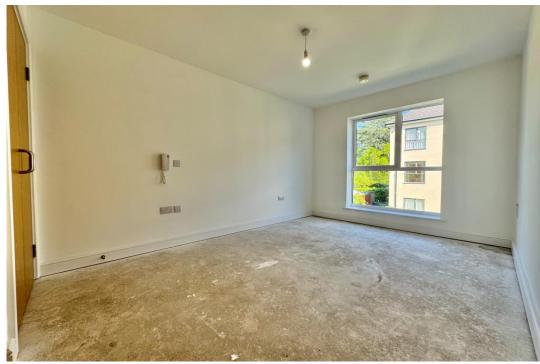

Neutrally decorated, and with skimmed ceilings giving a spacious airy feel, enhanced by the large windows throwing natural light in. The spacious hallway is home to the handy utility cupboard which washing machine. The main bathroom is very well fitted with a bath and a double headed shower over.

The open plan sitting/dining room opens onto the balcony, and to the kitchen which is very well fitted with white gloss units and fitted

appliances with a window overlooking the gardens.

The main bedroom has a double wardrobe and enjoys the ensuite walk in shower. The 2nd bedroom is ideal for guests or a study/hobbies room.