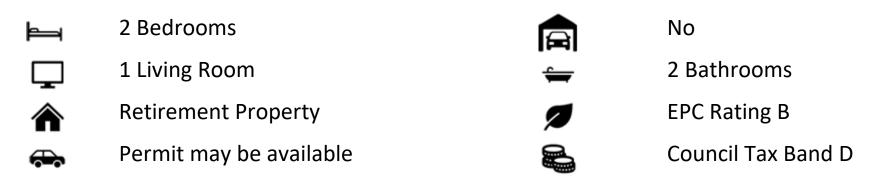

We are sure you will appreciate the impeccably maintained communal facilities and gardens and feel reassured by the available support ensuring your changing needs are met.

Number 25 is located on the first floor and offers 960 Sq. Ft of luxury living with a balcony overlooking the courtyard, so you can enjoy the view over the woodland beyond.

The open plan sitting/dining room opens onto the balcony, and to the kitchen which is very well fitted with white gloss units and fitted

appliances with a window overlooking the gardens.

The main bedroom has a double wardrobe and enjoys the ensuite walk in shower. The 2nd bedroom is ideal for guests or a study/hobbies room.

#### **Other Information**

This is a leasehold property for the over 55's only. The 125 year lease commenced 1 December 2018. The service charge is currently £455.71 per month. Upon resale there is an admin fee payable of £660 and a contribution of 3% of the sale price towards the sinking fund.