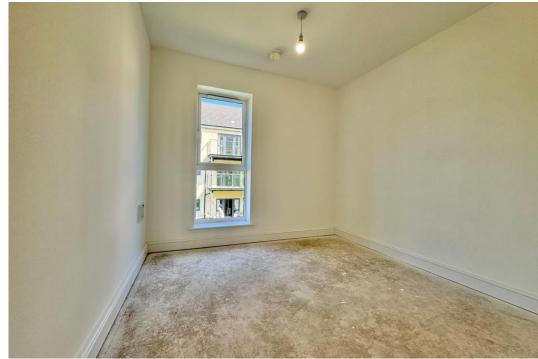

The open plan sitting/dining room opens onto the balcony, and to the kitchen which is very well fitted with white gloss units and fitted appliances with a window overlooking the gardens.

The main bedroom has a double wardrobe and enjoys the ensuite walk in shower. The 2nd bedroom is ideal for guests or a study/hobbies room.