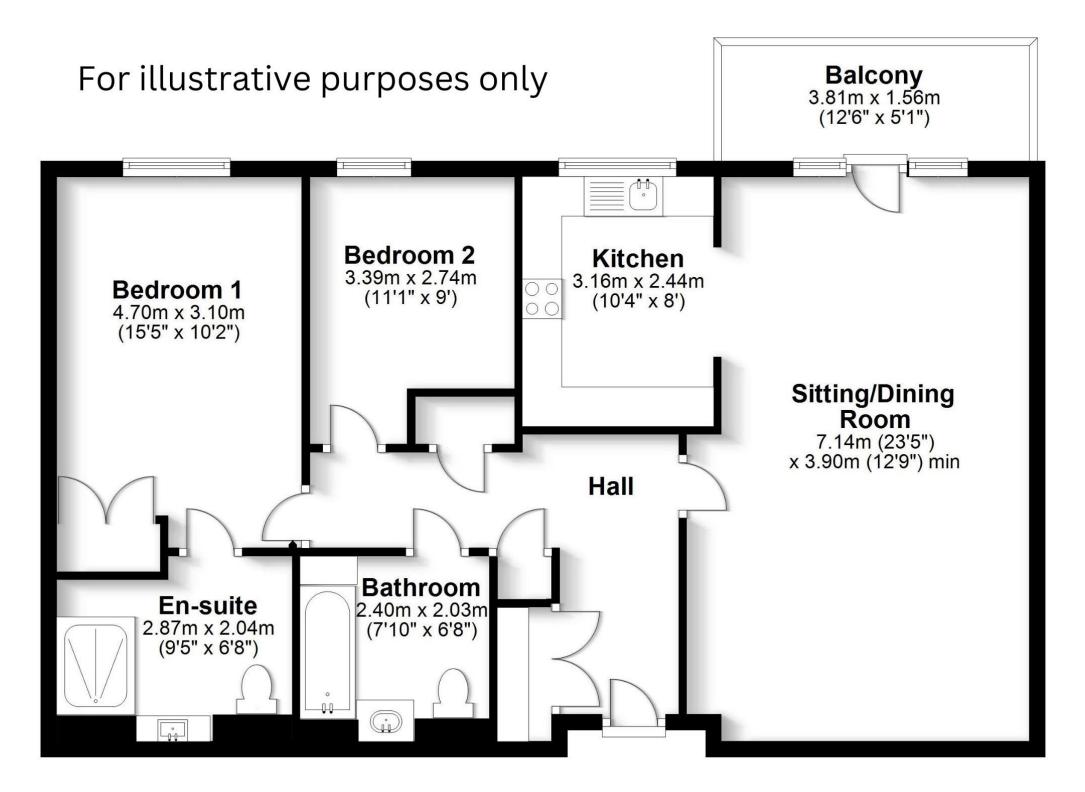

We are sure you will appreciate the impeccably maintained communal facilities and gardens and feel reassured by the available support ensuring your changing needs are met.

Number 25 is located on the first floor and offers over 900 Sq. Ft of luxury living with a balcony overlooking the courtyard, so you can enjoy the view over the woodland beyond.

Neutrally decorated, and with skimmed ceilings giving a spacious airy feel, enhanced by the large windows throwing natural light in. The spacious hallway is home to the handy utility cupboard which washing machine. The main bathroom is very well fitted with a bath and a double headed shower over.

The open plan sitting/dining room opens onto the balcony, and to the kitchen which is very well fitted with white gloss units and fitted appliances with a window overlooking the gardens.

The main bedroom has a double wardrobe and enjoys the ensuite walk in shower. The 2nd bedroom is ideal for guests or a study/hobbies room.

### **Directions**

https://what3words.com/puffed.confident.inspector

Meadow Court, Sarisbury Green, Southampton

Total area: approx. 84.5 sq. metres (909.3 sq. feet)

Robinson Reade endeavour to supply accurate and reliable property information in line with Consumer Protection from Unfair Trading Regulations 2008, however please contact the office before viewing if there is any aspect which is particularly important to you and we will be pleased to provide the relevant information. These property details do not constitute any part of an offer or contract, all measurements are approximate. Any services, appliances and heating systems listed have not been checked. We must point out that where we introduce you to a third party who offers conveyancing, removal or financial services, e.g. legal, mortgage and insurance advice, we may earn a commission. For more information go to www.robinsonreade.co.uk/referral-fees. Robinson Reade Ltd, Registered office: 10 Middle Road, Park Gate, Southampton, SO31 7GH, Co Reg No: 5185152