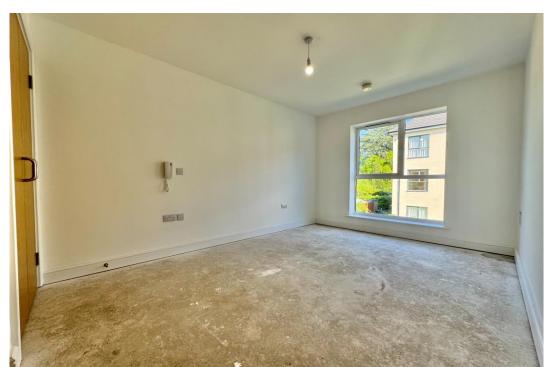

Neutrally decorated, and with skimmed ceilings giving a spacious airy feel, enhanced by the large windows throwing natural light in. The spacious hallway is home to the handy utility cupboard which washing machine. The main bathroom is very well fitted with a bath and a double headed shower over.