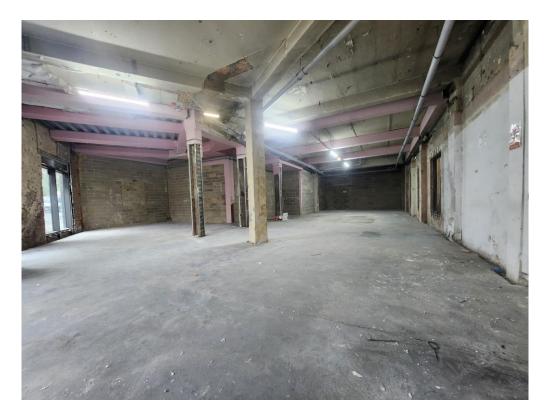

**DESCRIPTION**: - The property comprises a ground floor shell and core Class E unit which is considered suitable for a variety of uses. The property is well fronted and is highly visible from passing traffic.

## **ACCOMMODATION:**

Gross frontage 14.99m (49ft)
Internal width 14.99m (49ft)
(Reducing to 6.175m (20ft))
Maximum shop depth 23.7m (77ft)
Gross internal area 221m² (2,389ft²) approx

<u>USE/PLANNING</u>: - We understand the property currently falls within Class E of the current Town & Country Planning (Use Classes) Order.