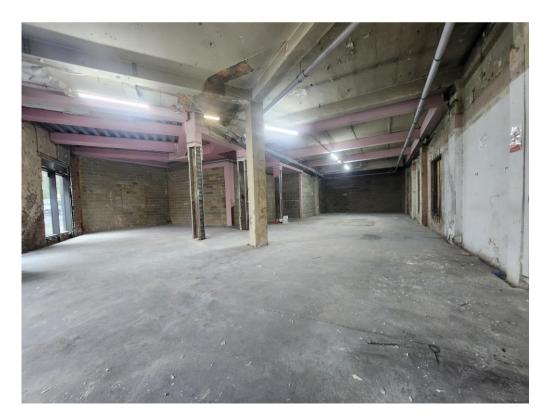

**DESCRIPTION**: - The property comprises a ground floor shell and core Class E unit which is considered suitable for a variety of uses. The property is well fronted and is highly visible from passing traffic.

## **ACCOMMODATION:**

Gross frontage 14.99m (49ft) Internal width 14.99m (49ft) (Reducing to 6.175m (20ft)) Maximum shop depth 23.7m (77ft) Gross internal area 221m<sup>2</sup> (2.389ft<sup>2</sup>) approx