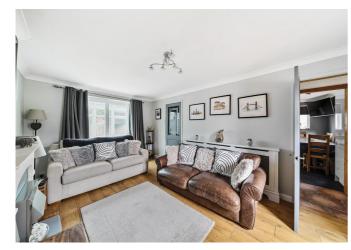

The dual aspect living room feels bright and airy and opens onto a lovely, glazed conservatory, perfect for enjoying the evening sunset across the westerly facing garden. The large open plan kitchen/dining room has loads of cupboard and worktop space, plus a useful breakfast bar and space for a good sized table and chairs. A lean-to/sunroom sits alongside the kitchen, providing covered access to both gardens. All three bedrooms are well proportioned and the family bathroom is upstairs. The lawned front garden is easy to maintain and the driveway could potentially be widened for even more parking than the two vehicles it currently caters for. To the rear is a fully enclosed garden, with a patio seating area and ample space for children to play whilst adults relax or socialise with family and friends.