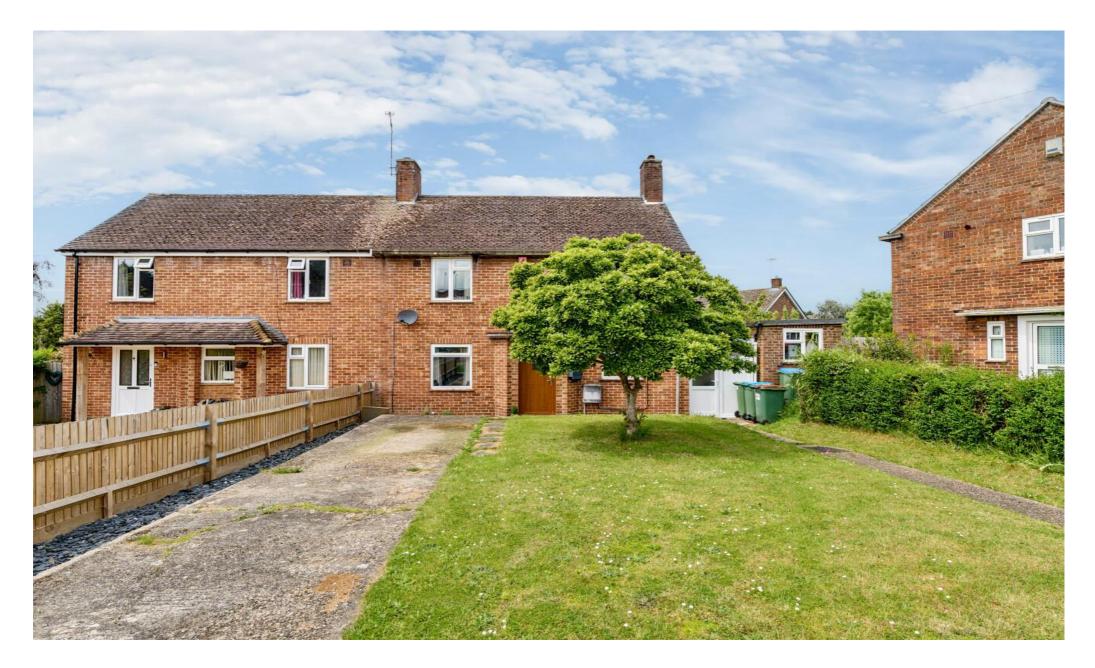

## The Spinney, Pulborough, West Sussex, RH20 2AR

Within a few minutes walk of the primary school, playpark and recreation ground, this three bedroom semi detached house offers extended, familyfriendly accommodation in a popular residential location.

The dual aspect living room feels bright and airy and opens onto a lovely, glazed conservatory, perfect for enjoying the evening sunset across the westerly facing garden. The large open plan kitchen/dining room has loads of cupboard and worktop space, plus a useful breakfast bar and space for a good sized table and chairs. A lean-to/sunroom sits alongside the kitchen, providing covered access to both gardens. All three bedrooms are well proportioned and the family bathroom is upstairs. The lawned front garden is easy to maintain and the driveway could potentially be widened for even more parking than the two vehicles it currently caters for. To the rear is a fully enclosed garden, with a patio seating area and ample space for children to play whilst adults relax or socialise with family and friends.

Pulborough's mainline railway station is about 20 minutes away on foot, or about a mile by car, with direct routes to London and Gatwick. St Mary's CofE is just down the road, with older children catching a school bus to The Weald from a number of stops nearby. All local amenities are within easy reach, including a range of independent and specialist shops, pubs, cafes, bars and takeaways, plus two supermarkets, dentists and a medical centre.