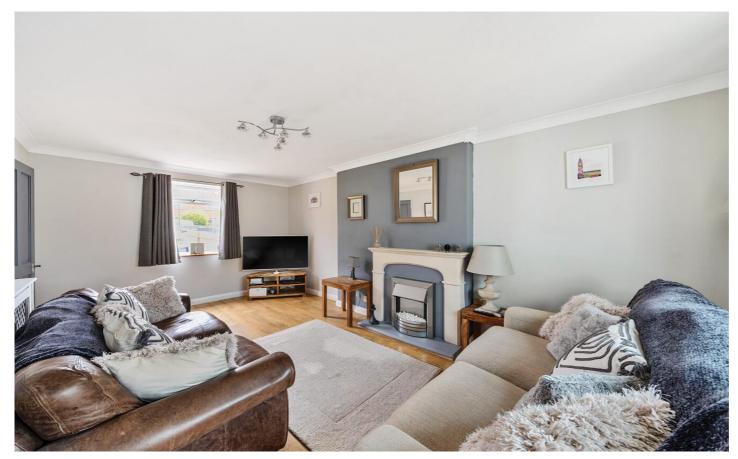

The dual aspect living room feels bright and airy and opens onto a lovely, glazed conservatory, perfect for enjoying the evening sunset across the westerly facing garden. The large open plan kitchen/dining room has loads of cupboard and worktop space, plus a useful breakfast bar and space for a good sized table and chairs. A lean-to/sunroom sits alongside the kitchen, providing covered access to both gardens. All three bedrooms are well proportioned and the family bathroom is upstairs. The lawned front garden is easy to maintain and the driveway could potentially be widened for even more parking than the two vehicles it currently caters for. To the rear is a fully enclosed garden, with a patio seating area and ample space for children to play whilst adults relax or socialise with family and friends.