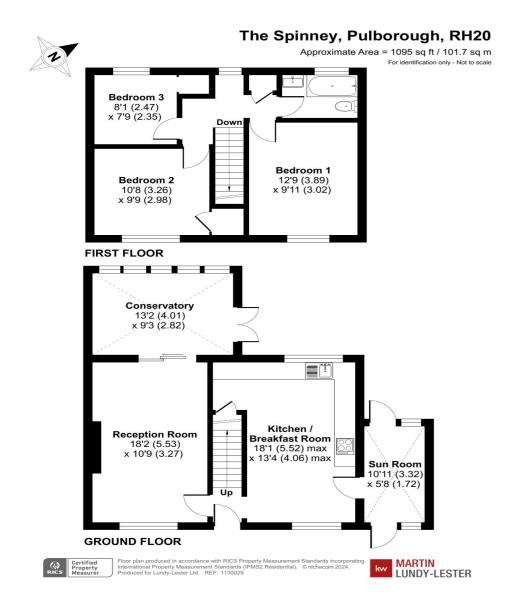

The dual aspect living room feels bright and airy and opens onto a lovely, glazed conservatory, perfect for enjoying the evening sunset across the westerly facing garden. The large open plan kitchen/dining room has loads of cupboard and worktop space, plus a useful breakfast bar and space for a good sized table and chairs. A lean-to/sunroom sits alongside the kitchen, providing covered access to both gardens. All three bedrooms are well proportioned and the family bathroom is upstairs. The lawned front garden is easy to maintain and the driveway could potentially be widened for even more parking than the two vehicles it currently caters for. To the rear is a fully enclosed garden, with a patio seating area and ample space for children to play whilst adults relax or socialise with family and friends.