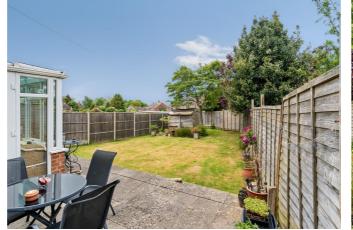

The dual aspect living room feels bright and airy and opens onto a lovely, glazed conservatory, perfect for enjoying the evening sunset across the westerly facing garden. The large open plan kitchen/dining room has loads of cupboard and worktop space, plus a useful breakfast bar and space for a good sized table and chairs. A lean-to/sunroom sits alongside the kitchen, providing covered access to both gardens. All three bedrooms are well proportioned and the family bathroom is upstairs. The lawned front garden is easy to maintain and the driveway could potentially be widened for even more parking than the two vehicles it currently caters for. To the rear is a fully enclosed garden, with a patio seating area and ample space for children to play whilst adults relax or socialise with family and friends.