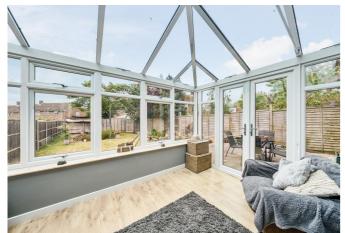

The dual aspect living room feels bright and airy and opens onto a lovely, glazed conservatory, perfect for enjoying the evening sunset across the westerly facing garden. The large open plan kitchen/dining room has loads of cupboard and worktop space, plus a useful breakfast bar and space for a good sized table and chairs. A lean-to/sunroom sits alongside the kitchen, providing covered access to both gardens. All three bedrooms are well proportioned and the family bathroom is upstairs. The lawned front garden is easy to maintain and the driveway could potentially be widened for even more parking than the two vehicles it currently caters for. To the rear is a fully enclosed garden, with a patio seating area and ample space for children to play whilst adults relax or socialise with family and friends.