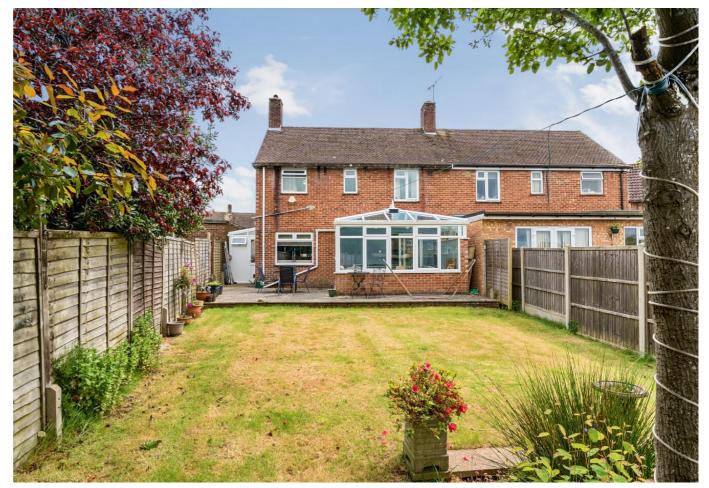

The dual aspect living room feels bright and airy and opens onto a lovely, glazed conservatory, perfect for enjoying the evening sunset across the westerly facing garden. The large open plan kitchen/dining room has loads of cupboard and worktop space, plus a useful breakfast bar and space for a good sized table and chairs. A lean-to/sunroom sits alongside the kitchen, providing covered access to both gardens. All three bedrooms are well proportioned and the family bathroom is upstairs. The lawned front garden is easy to maintain and the driveway could potentially be widened for even more parking than the two vehicles it currently caters for. To the rear is a fully enclosed garden, with a patio seating area and ample space for children to play whilst adults relax or socialise with family and friends.