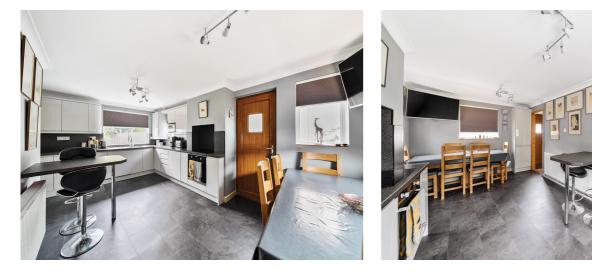

The dual aspect living room feels bright and airy and opens onto a lovely, glazed conservatory, perfect for enjoying the evening sunset across the westerly facing garden. The large open plan kitchen/dining room has loads of cupboard and worktop space, plus a useful breakfast bar and space for a good sized table and chairs. A lean-to/sunroom sits alongside the kitchen, providing covered access to both gardens. All three bedrooms are well proportioned and the family bathroom is upstairs. The lawned front garden is easy to maintain and the driveway could potentially be widened for even more parking than the two vehicles it currently caters for. To the rear is a fully enclosed garden, with a patio seating area and ample space for children to play whilst adults relax or socialise with family and friends.