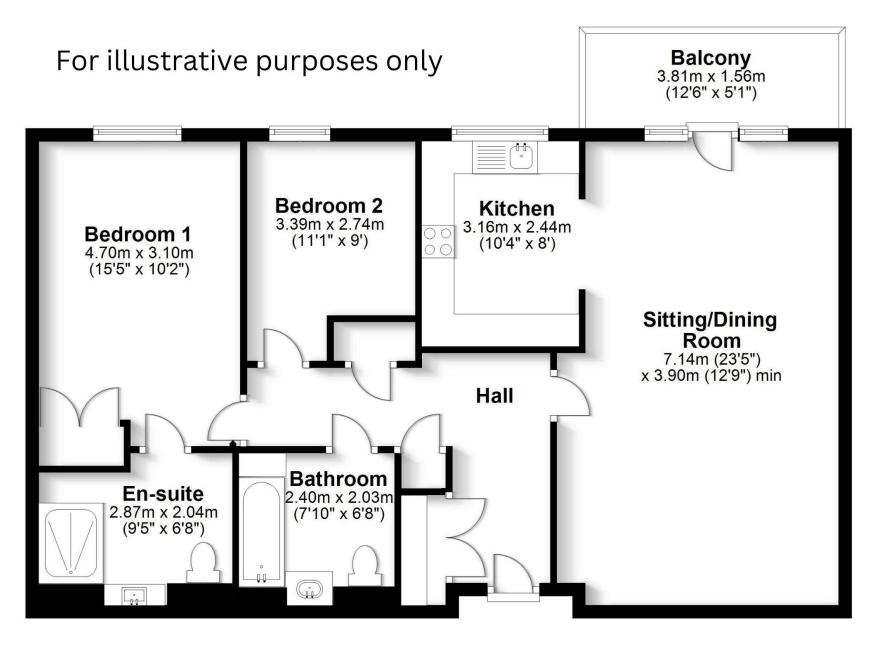

This first floor apartment embraces plenty of natural light and benefits from a spacious living room and large balcony. Situated on the west side of the block there is an open outlook from the balcony.

It's open plan to the kitchen which has fully integrated appliances including oven, microwave, hob, fridge, freezer and even a dishwasher. There is also a useful separate utility area located in the hallway with storage and washing machine.

There are two generous bedrooms, one has built in wardrobes and a spacious fully tiled ensuite with walk in shower. The second bedroom then has solo use of the main bathroom.

Pets are part of the family, and we know you'd never be able to leave them behind when moving. So, if that's holding you back from

#### Directions

https://what3words.com/puffed.confident.inspector

Meadow Court, Sarisbury Green, Southampton

Total area: approx. 84.5 sq. metres (909.3 sq. feet)

Robinson Reade endeavour to supply accurate and reliable property information in line with Consumer Protection from Unfair Trading Regulations 2008, however please contact the office before viewing if there is any aspect which is particularly important to you and we will be pleased to provide the relevant information. These property details do not constitute any part of an offer or contract, all measurements are approximate. Any services, appliances and heating systems listed have not been checked. We must point out that where we introduce you to a third party who offers conveyancing, removal or financial services, e.g. legal, mortgage and insurance advice, we may earn a commission. For more information go to www.robinsonreade.co.uk/referral-fees. Robinson Reade Ltd, Registered office: 10 Middle Road, Park Gate, Southampton, SO31 7GH, Co Reg No: 5185152