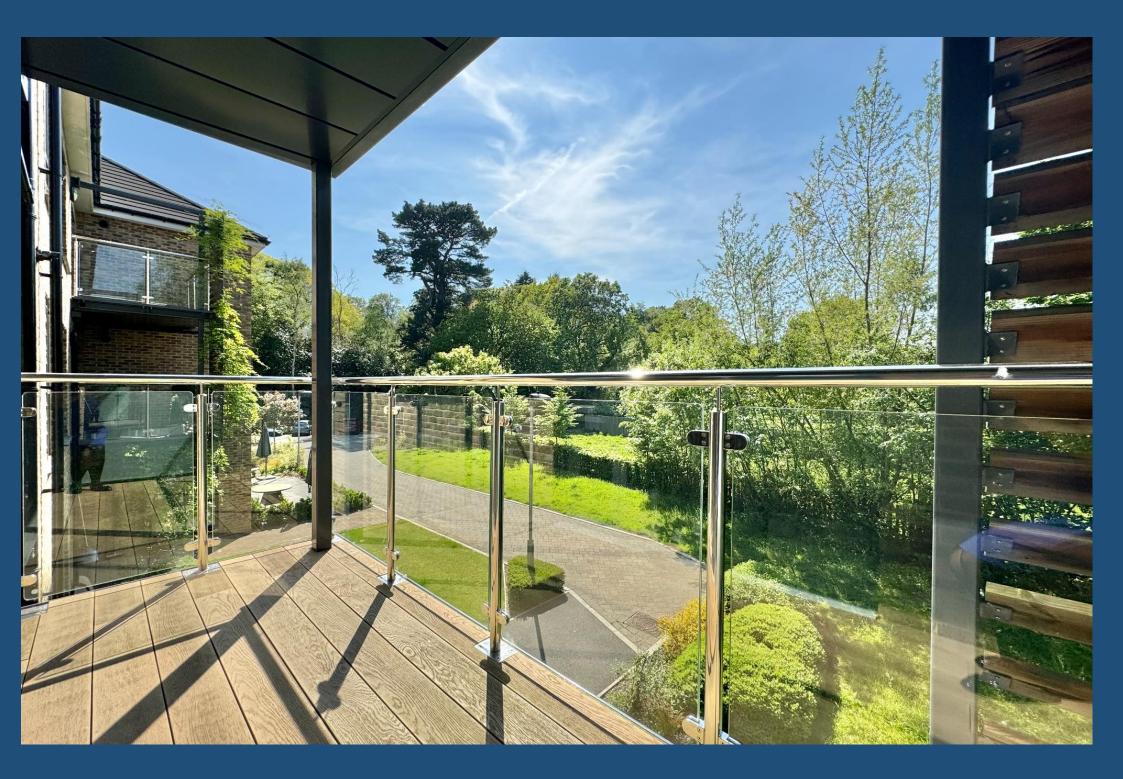

This first floor apartment embraces plenty of natural light and benefits from a spacious living room and large balcony. Situated on the west side of the block there is an open outlook from the balcony.