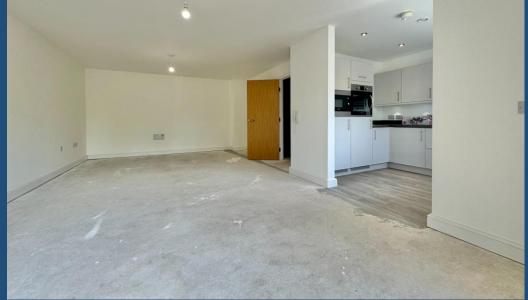

This first floor apartment embraces plenty of natural light and benefits from a spacious living room and large balcony. Situated on the west side of the block there is an open outlook from the balcony.

It's open plan to the kitchen which has fully integrated appliances including oven, microwave, hob, fridge, freezer and even a dishwasher. There is also a useful separate utility area located in the hallway with storage and washing machine.