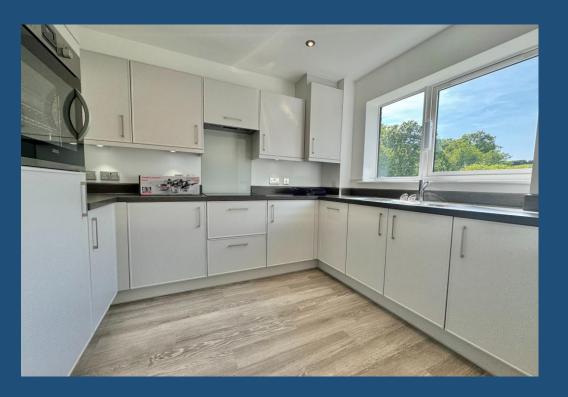

It's open plan to the kitchen which has fully integrated appliances including oven, microwave, hob, fridge, freezer and even a dishwasher. There is also a useful separate utility area located in the hallway with storage and washing machine.