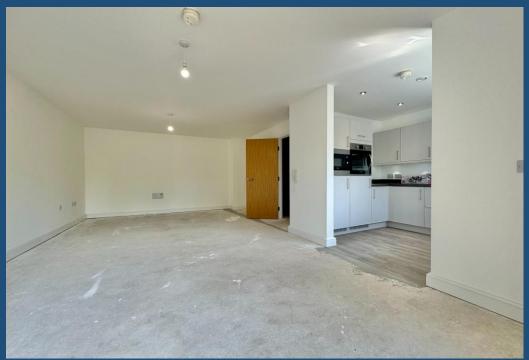

This first floor apartment embraces plenty of natural light and benefits from a spacious living room and large balcony. Situated on the west side of the block there is an open outlook from the balcony.

It's open plan to the kitchen which has fully integrated appliances including oven, microwave, hob, fridge, freezer and even a dishwasher. There is also a useful separate utility area located in the hallway with storage and washing machine.