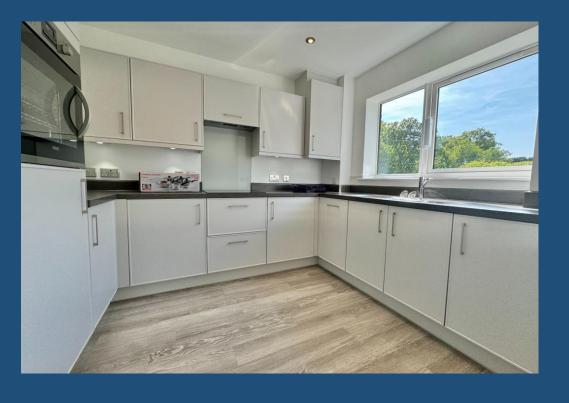

It's open plan to the kitchen which has fully integrated appliances including oven, microwave, hob, fridge, freezer and even a dishwasher. There is also a useful separate utility area located in the hallway with storage and washing machine.