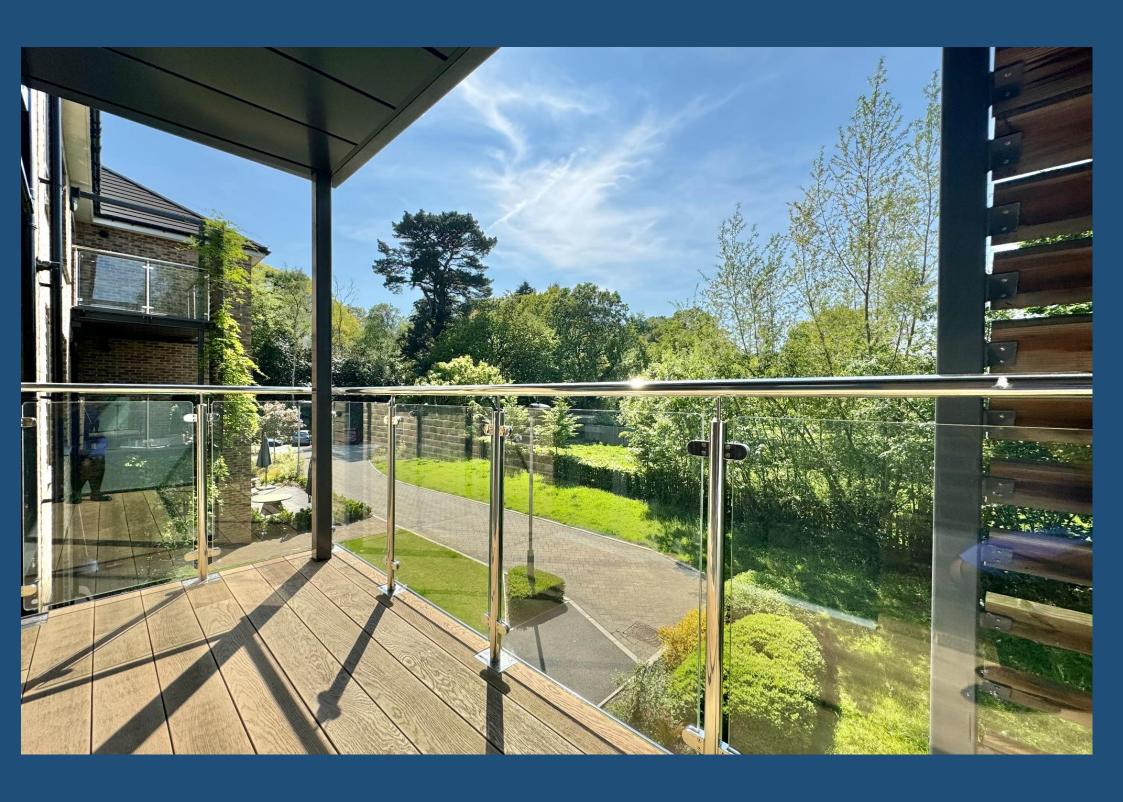

This first floor apartment embraces plenty of natural light and benefits from a spacious living room and large balcony. Situated on the west side of the block there is an open outlook from the balcony.