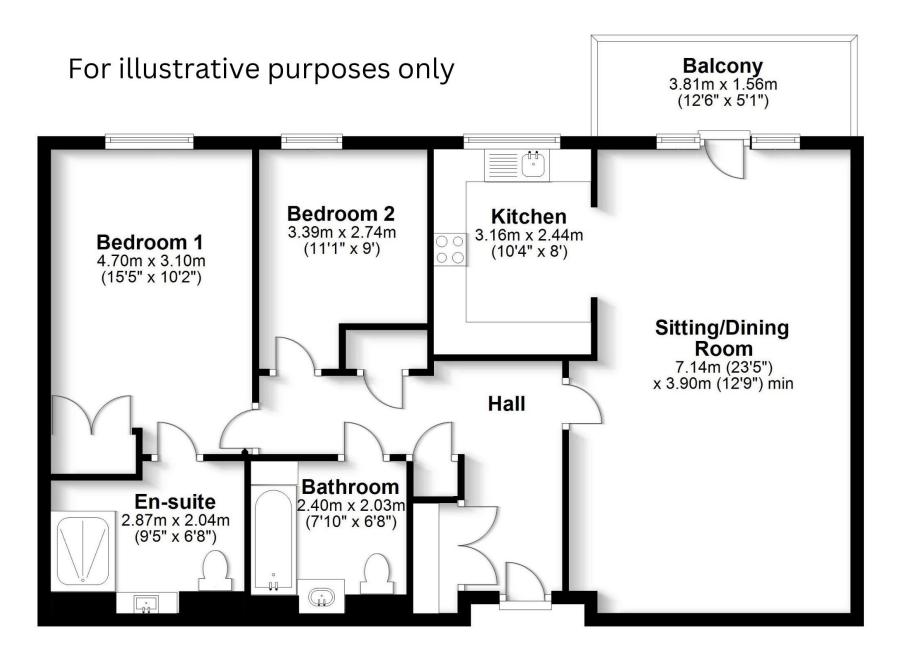

This first floor apartment embraces plenty of natural light and benefits from a spacious living room and large balcony. Situated on the west side of the block there is an open outlook from the balcony.

It's open plan to the kitchen which has fully integrated appliances including oven, microwave, hob, fridge, freezer and even a dishwasher. There is also a useful separate utility area located in the hallway with storage and washing machine.

There are two generous bedrooms, one has built in wardrobes and a spacious fully tiled ensuite with walk in shower. The second bedroom then has solo use of the main bathroom.

Pets are part of the family, and we know you'd never be able to leave them behind when moving. So, if that's holding you back from your new luxury independent living apartment, worry not for household animals are welcome!

#### Directions

https://what3words.com/puffed.confident.inspector

Total area: approx. 84.5 sq. metres (909.3 sq. feet)

Robinson Reade endeavour to supply accurate and reliable property information in line with Consumer Protection from Unfair Trading Regulations 2008, however please contact the office before viewing if there is any aspect which is particularly important to you and we will be pleased to provide the relevant information. These property details do not constitute any part of an offer or contract, all measurements are approximate. Any services, appliances and heating systems listed have not been checked. We must point out that where we introduce you to a third party who offers conveyancing, removal or financial services, e.g. legal, mortgage and insurance advice, we may earn a commission. For more information go to www.robinsonreade.co.uk/referral-fees. Robinson Reade Ltd, Registered office: 10 Middle Road, Park Gate, Southampton, SO31 7GH, Co Reg No: 5185152