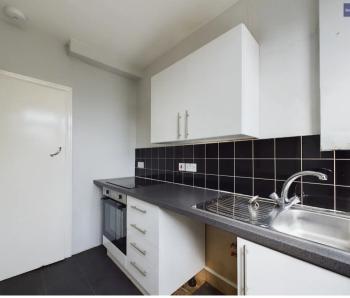

Hallway 7' 5" x 5' 5" (2.26m x 1.65m)

**Lounge** 15' 3" x 12' 3" (4.65m x 3.73m)

**Bedroom** 11' 11" x 10' 1" (3.62m x 3.07m)

Bathroom 9' 1" x 6' 2" (2.76m x 1.89m)

**Kitchen** 8' 6" x 6' 0" (2.60m x 1.82m)