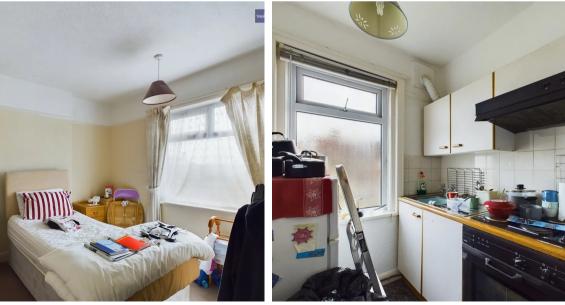

### Lancashire

Introducing this 2-bedroom End of Terrace property, boasting the unique feature of being divided into 2 self-contained flats. The ground floor flat, currently vacant, offers a spacious layout with a hallway, lounge, bedroom, bathroom, and kitchen. The first floor flat presents a similar configuration and comes with tenants in situ.

Hallway 7' 5" x 5' 5" (2.26m x 1.65m)

**Lounge** 15' 3" x 12' 3" (4.65m x 3.73m)

**Bedroom** 11' 11" x 10' 1" (3.62m x 3.07m)

Bathroom 9' 1" x 6' 2" (2.76m x 1.89m)

**Kitchen** 8' 6" x 6' 0" (2.60m x 1.82m)

20

**Landing** 7' 11" x 3' 2" (2.42m x 0.97m)

**Lounge** 11' 10" x 12' 4" (3.61m x 3.75m)

**Bedroom** 11' 3" x 10' 1" (3.43m x 3.08m)

**Kitchen** 7' 6" x 5' 10" (2.29m x 1.77m)