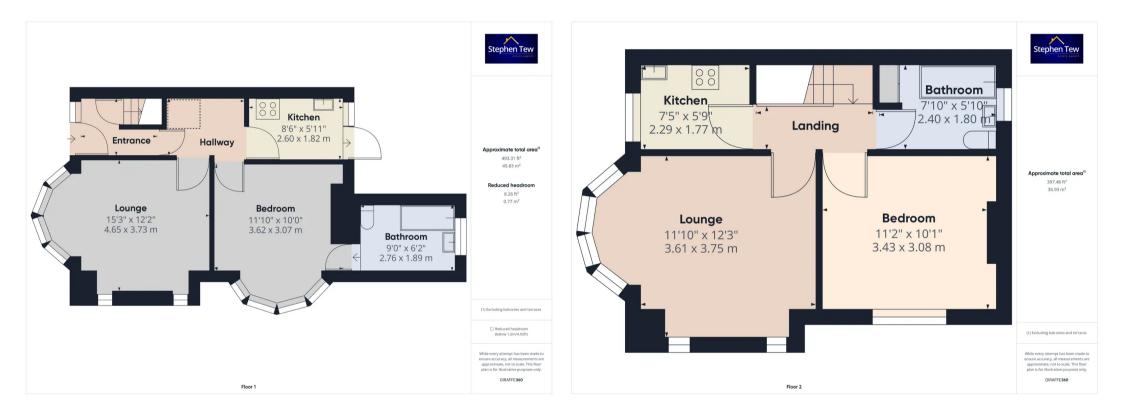

Hallway 7' 5" x 5' 5" (2.26m x 1.65m)

**Lounge** 15' 3" x 12' 3" (4.65m x 3.73m)

**Bedroom** 11' 11" x 10' 1" (3.62m x 3.07m)

Bathroom 9' 1" x 6' 2" (2.76m x 1.89m)

**Kitchen** 8' 6" x 6' 0" (2.60m x 1.82m)

20

**Landing** 7' 11" x 3' 2" (2.42m x 0.97m)

**Lounge** 11' 10" x 12' 4" (3.61m x 3.75m)

**Bedroom** 11' 3" x 10' 1" (3.43m x 3.08m)

**Kitchen** 7' 6" x 5' 10" (2.29m x 1.77m)

#### Bathroom

7' 10" x 5' 11" (2.40m x 1.80m)