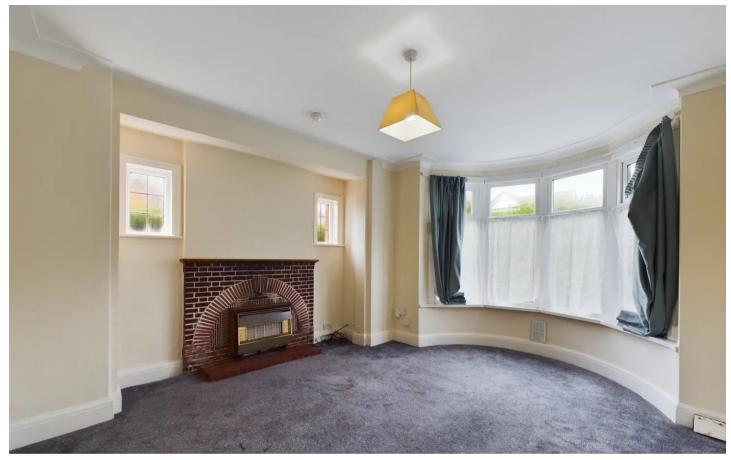

Hallway 7' 5" x 5' 5" (2.26m x 1.65m)

**Lounge** 15' 3" x 12' 3" (4.65m x 3.73m)

**Bedroom** 11' 11" x 10' 1" (3.62m x 3.07m)

Bathroom 9' 1" x 6' 2" (2.76m x 1.89m)

**Kitchen** 8' 6" x 6' 0" (2.60m x 1.82m)

20

**Landing** 7' 11" x 3' 2" (2.42m x 0.97m)

**Lounge** 11' 10" x 12' 4" (3.61m x 3.75m)

**Bedroom** 11' 3" x 10' 1" (3.43m x 3.08m)

**Kitchen** 7' 6" x 5' 10" (2.29m x 1.77m)