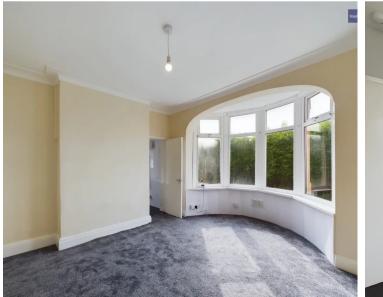

Hallway 7' 5" x 5' 5" (2.26m x 1.65m)

**Lounge** 15' 3" x 12' 3" (4.65m x 3.73m)

**Bedroom** 11' 11" x 10' 1" (3.62m x 3.07m)

Bathroom 9' 1" x 6' 2" (2.76m x 1.89m)

**Kitchen** 8' 6" x 6' 0" (2.60m x 1.82m)

20

**Landing** 7' 11" x 3' 2" (2.42m x 0.97m)

**Lounge** 11' 10" x 12' 4" (3.61m x 3.75m)

**Bedroom** 11' 3" x 10' 1" (3.43m x 3.08m)

**Kitchen** 7' 6" x 5' 10" (2.29m x 1.77m)