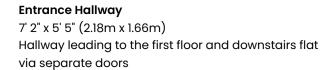

Hallway 7' 5" x 5' 5" (2.26m x 1.65m)

**Lounge** 15' 3" x 12' 3" (4.65m x 3.73m)

**Bedroom** 11' 11" x 10' 1" (3.62m x 3.07m)

Bathroom 9' 1" x 6' 2" (2.76m x 1.89m)

**Kitchen** 8' 6" x 6' 0" (2.60m x 1.82m)