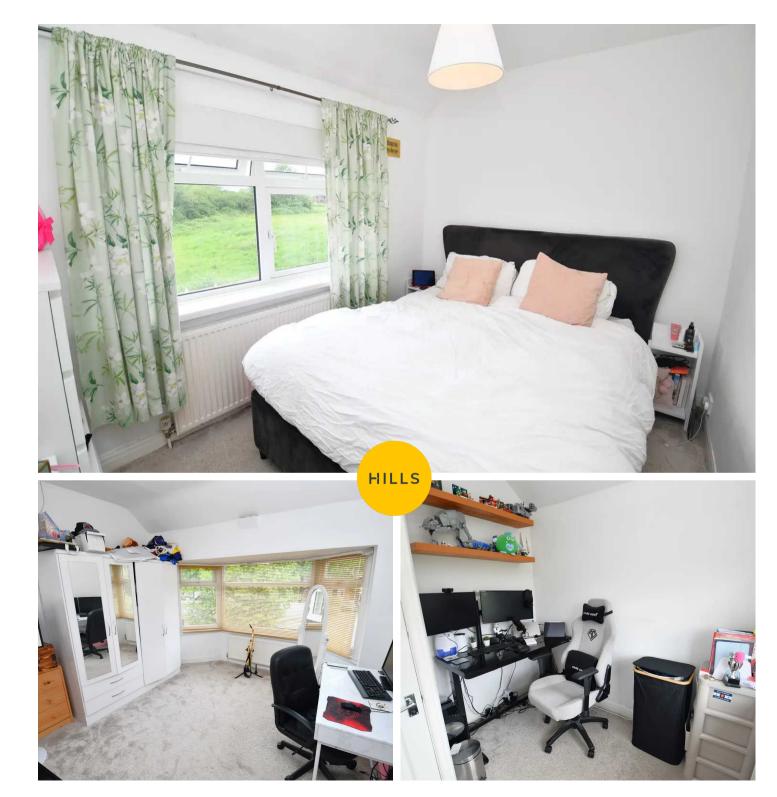

#### **Bedroom One**

10' 10" x 9' 5" (3.29m x 2.87m)

Complete with a ceiling light point, double glazed bay window and wall mounted radiator. Fitted with carpet flooring.

#### **Bedroom Two**

8' 0" x 10' 11" (2.43m x 3.33m)

Complete with a ceiling light point, double glazed window and wall mounted radiator. Fitted with carpet flooring.

#### **Bedroom Three**

7' 11" x 7' 9" (2.41m x 2.35m)

Complete with a ceiling light point, double glazed window and wall mounted radiator. Fitted with carpet flooring.