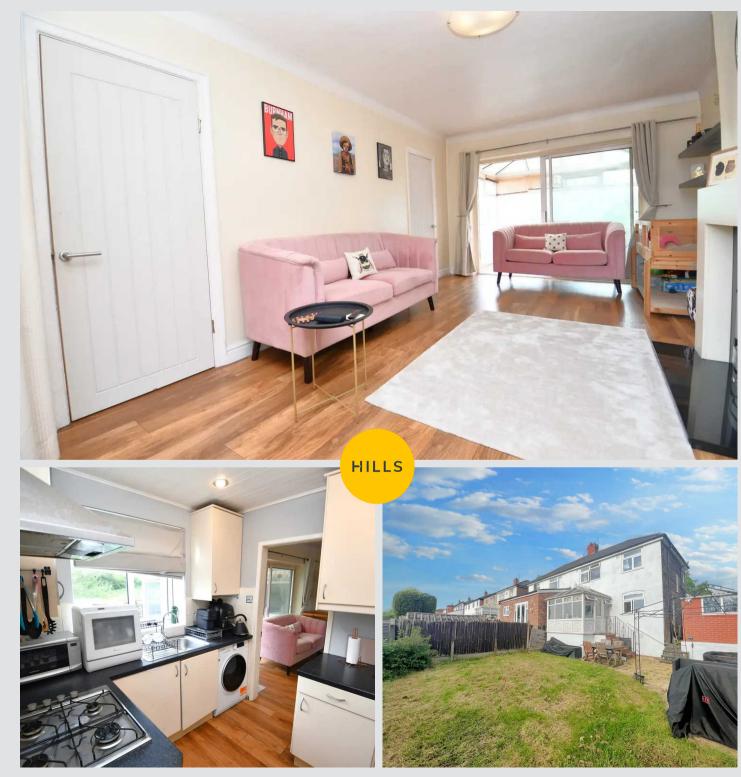

## Lounge / Diner

17' 7" x 10' 11" (5.36m x 3.34m)

Complete with a ceiling light point, double glazed bay window and wall mounted radiator. Fitted with laminate flooring.

#### Kitchen

7' 9" x 7' 9" (2.36m x 2.35m)

Featuring fitted units with integral hob and oven. Complete with ceiling spotlights, double glazed window and laminate flooring.

## External

To the rear of the garden is a garden with paving and lawn.