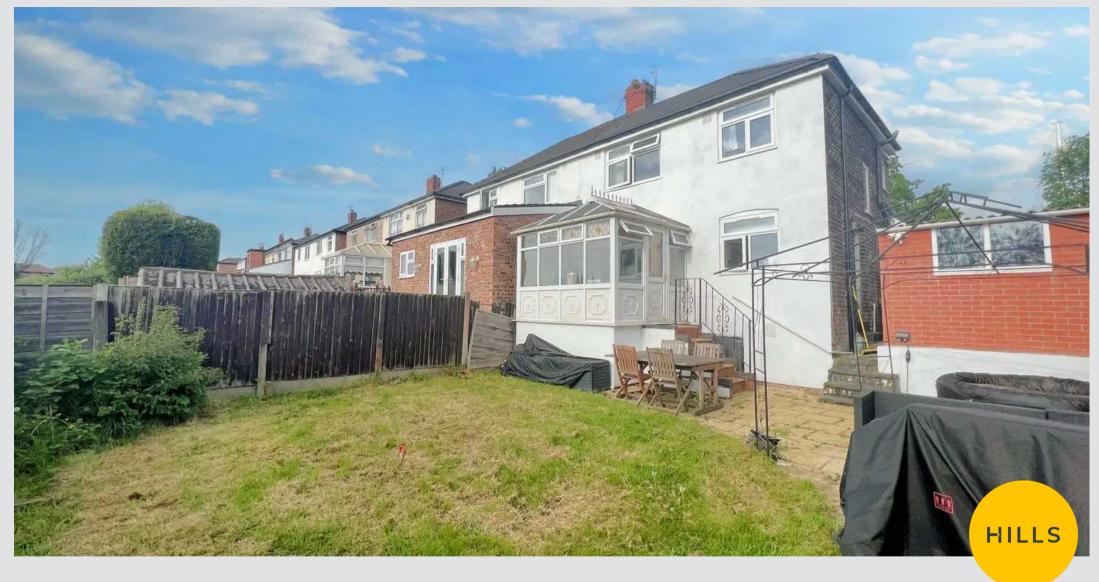

ling light point, double glazed window and carpet flooring.

#### **Bedroom One**

10' 10" x 9' 5" (3.29m x 2.87m)

Complete with a ceiling light point, double glazed bay window and wall mounted radiator. Fitted with carpet flooring.

#### **Bedroom Two**

8' 0" x 10' 11" (2.43m x 3.33m)

Complete with a ceiling light point, double glazed window and wall mounted radiator. Fitted with carpet flooring.

#### **Bedroom Three**

7' 11" x 7' 9" (2.41m x 2.35m)

Complete with a ceiling light point, double glazed window and wall mounted radiator. Fitted with carpet flooring.





## Bathroom

7' 7" x 6' 5" (2.30m x 1.95m)

Featuring a bath, hand wash basin and W.C. Complete with a ceiling light point and uPVC walls.

## External

To the rear of the garden is a garden with paving and lawn.









# Hills | Salfords Estate Agent

Hills Residential, Sentinel House Albert Street - M30 0SS

0161 707 4900

sales@hills.agency

www.hills.agency/



THE PROPERTY MISDESCRIPTIONS ACT 1991 The Agent has not tested any apparatus, equipment, fixtures and fittings or services and so cannot verify that they are in working order or fit for the purpose. A Buyer is advised to obtain verification from their Solicitor or Surveyor. References to the Tenure of a Property are based on information supplied by the Seller. The Agent has not had sight of the title documents. A Buyer is advised to obtain verification from their Solicitor. You are advised to check the availability of this property before travelling any distance to view. Every effort and precaution has been made to ensure these particulars ar