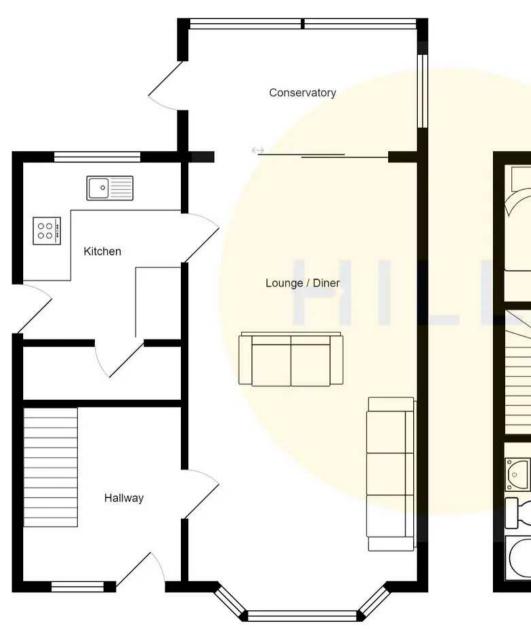

## **Entrance Hallway**

Complete with a ceiling light point, wall mounted radiator and laminate flooring.

## Lounge / Diner

17' 7" x 10' 11" (5.36m x 3.34m)

Complete with a ceiling light point, double glazed bay window and wall mounted radiator. Fitted with laminate flooring.

## Conservatory

9' 7" x 8' 3" (2.91m x 2.51m)

Complete with laminate flooring.

#### Kitchen

7' 9" x 7' 9" (2.36m x 2.35m)

Featuring fitted units with integral hob and oven. Complete with ceiling spotlights, double glazed window and laminate flooring.