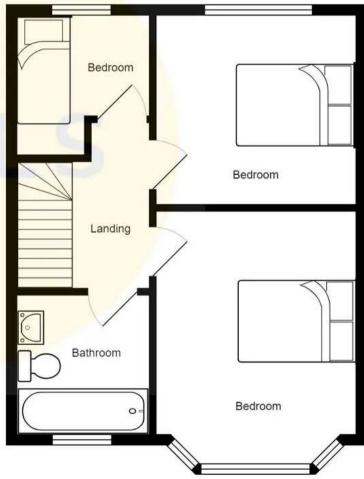

#### Landing

Complete with a ceiling light point, double glazed window and carpet flooring.

#### **Bedroom One**

10' 10" x 9' 5" (3.29m x 2.87m)

Complete with a ceiling light point, double glazed bay window and wall mounted radiator. Fitted with carpet flooring.

#### **Bedroom Two**

8' 0" x 10' 11" (2.43m x 3.33m)

Complete with a ceiling light point, double glazed window and wall mounted radiator. Fitted with carpet flooring.

#### **Bedroom Three**

7' 11" x 7' 9" (2.41m x 2.35m)

Complete with a ceiling light point, double glazed window and wall mounted radiator. Fitted with carpet flooring.

## Bathroom

7' 7" x 6' 5" (2.30m x 1.95m)

Featuring a bath, hand wash basin and W.C. Complete with a ceiling light point and uPVC walls.