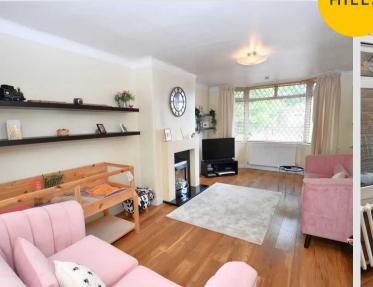

## Lounge / Diner

17' 7" x 10' 11" (5.36m x 3.34m)

Complete with a ceiling light point, double glazed bay window and wall mounted radiator. Fitted with laminate flooring.