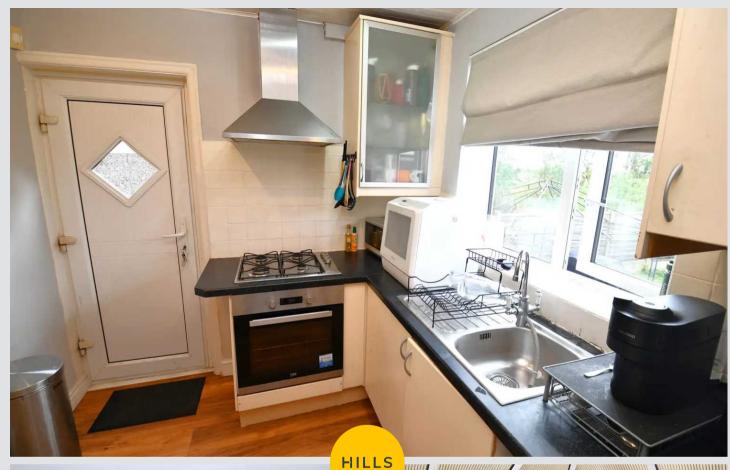

#### Kitchen

7' 9" x 7' 9" (2.36m x 2.35m)

Featuring fitted units with integral hob and oven. Complete with ceiling spotlights, double glazed window and laminate flooring.