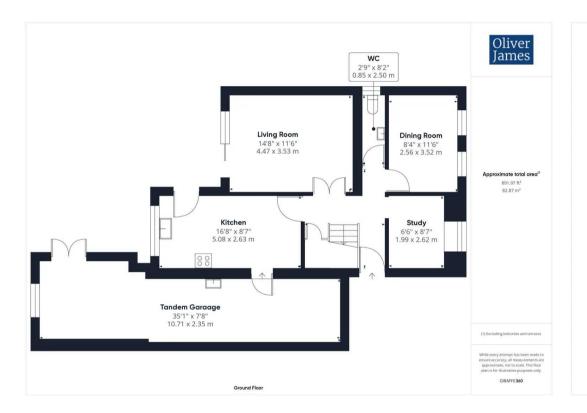

## Huntingdon, Huntingdon

A stunning detached home with beautifully refitted kitchen, tandem garaging and south / east facing rear garden. Council Tax band: E

Tenure: Freehold

- Executive detached home.
- Four bedrooms.
- Downstairs cloakroom, en-suite & family bathroom.
- The Gross Internal Floor Area is approximately 1102 sq.ft / 102 sq.metres (Excluding the garaging)
- Highly sought after street close to great local amenities.
- Three reception rooms.
- Beautifully refitted, modern, kitchen.
- Extended tandem garage with internal access.
- Walking distance to the hospital, train station and renowned local schooling.
- EPC: