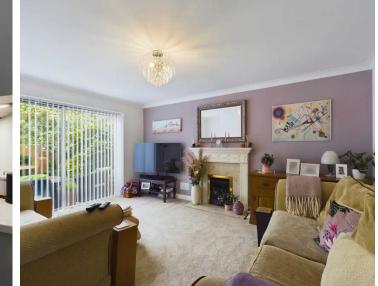

## Huntingdon, Huntingdon

A stunning detached home with beautifully refitted kitchen, tandem garaging and south / east facing rear garden. Council Tax band: E

Tenure: Freehold

- Executive detached home.
- Four bedrooms.
- Downstairs cloakroom, en-suite & family bathroom.
- The Gross Internal Floor Area is approximately 1102 sq.ft / 102 sq.metres (Excluding the garaging)
- Highly sought after street close to great local amenities.
- Three reception rooms.
- Beautifully refitted, modern, kitchen.
- Extended tandem garage with internal access.
- Walking distance to the hospital, train station and renowned local schooling.
- EPC: