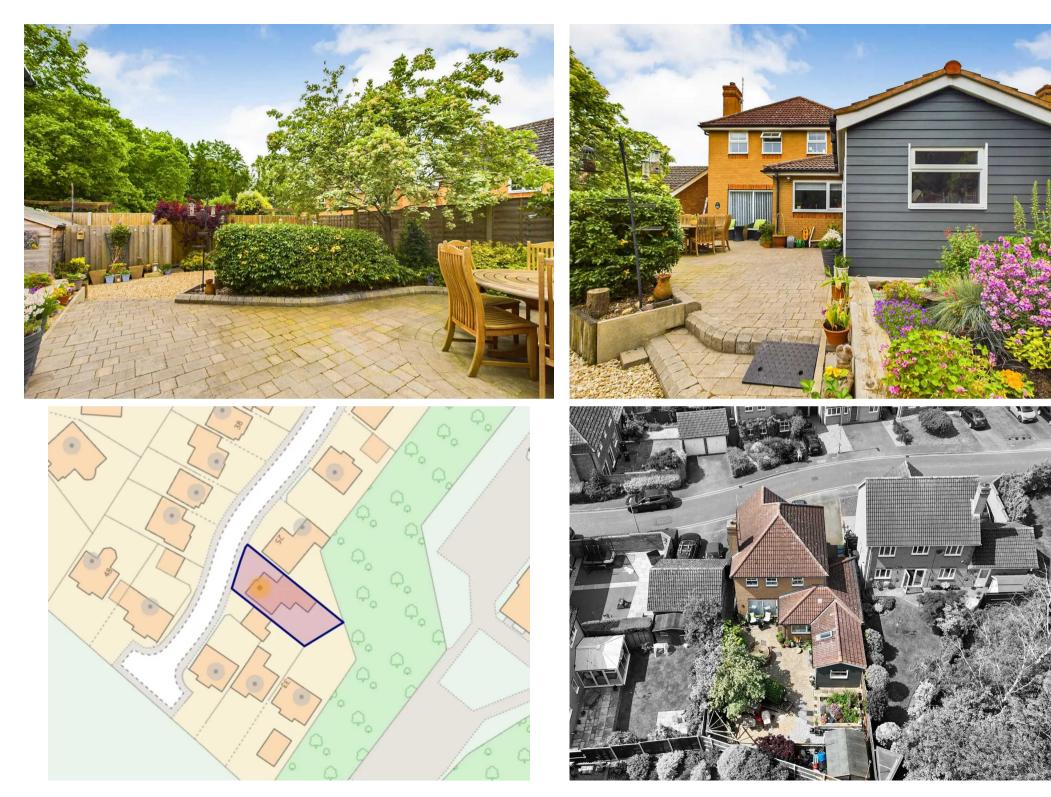

## Huntingdon, Huntingdon

A stunning detached home with beautifully refitted kitchen, tandem garaging and south / east facing rear garden. Council Tax band: E

Tenure: Freehold

- Executive detached home.
- Four bedrooms.
- Downstairs cloakroom, en-suite & family bathroom.
- The Gross Internal Floor Area is approximately 1102 sq.ft / 102 sq.metres (Excluding the garaging)
- Highly sought after street close to great local amenities.
- Three reception rooms.
- Beautifully refitted, modern, kitchen.
- Extended tandem garage with internal access.
- Walking distance to the hospital, train station and renowned local schooling.
- EPC: