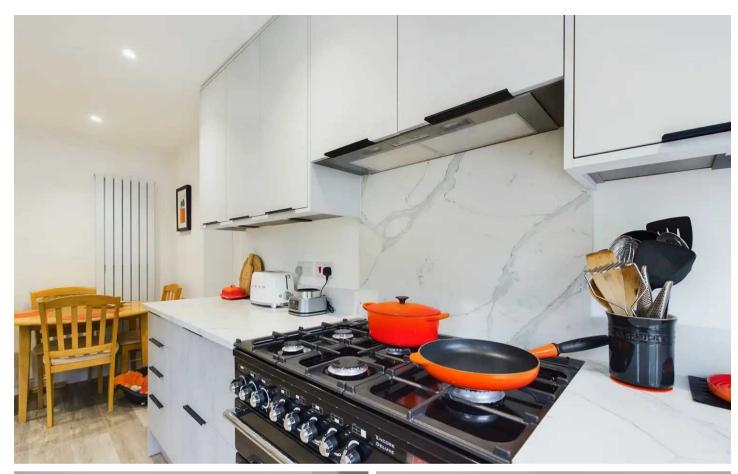

## Huntingdon, Huntingdon

A stunning detached home with beautifully refitted kitchen, tandem garaging and south / east facing rear garden. Council Tax band: E

Tenure: Freehold

- Executive detached home.
- Four bedrooms.
- Downstairs cloakroom, en-suite & family bathroom.
- The Gross Internal Floor Area is approximately 1102 sq.ft / 102 sq.metres (Excluding the garaging)
- Highly sought after street close to great local amenities.
- Three reception rooms.
- Beautifully refitted, modern, kitchen.
- Extended tandem garage with internal access.
- Walking distance to the hospital, train station and renowned local schooling.
- EPC: