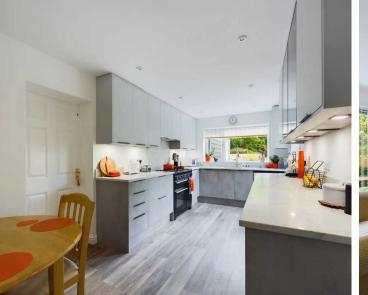

## Huntingdon, Huntingdon

A stunning detached home with beautifully refitted kitchen, tandem garaging and south / east facing rear garden. Council Tax band: E

Tenure: Freehold

- Executive detached home.
- Four bedrooms.
- Downstairs cloakroom, en-suite & family bathroom.
- The Gross Internal Floor Area is approximately 1102 sq.ft / 102 sq.metres (Excluding the garaging)
- Highly sought after street close to great local amenities.
- Three reception rooms.
- Beautifully refitted, modern, kitchen.
- Extended tandem garage with internal access.
- Walking distance to the hospital, train station and renowned local schooling.
- EPC: