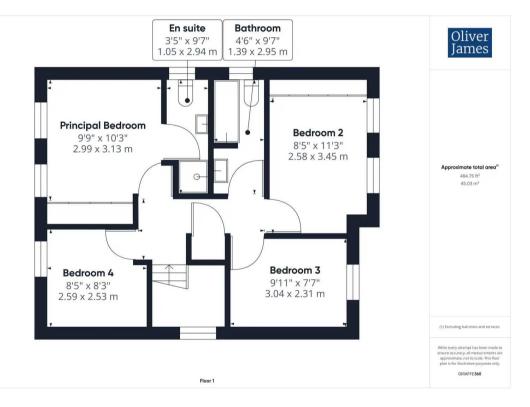

## Huntingdon, Huntingdon

A stunning detached home with beautifully refitted kitchen, tandem garaging and south / east facing rear garden. Council Tax band: E

Tenure: Freehold

- Executive detached home.
- Four bedrooms.
- Downstairs cloakroom, en-suite & family bathroom.
- The Gross Internal Floor Area is approximately 1102 sq.ft / 102 sq.metres (Excluding the garaging)
- Highly sought after street close to great local amenities.
- Three reception rooms.
- Beautifully refitted, modern, kitchen.
- Extended tandem garage with internal access.
- Walking distance to the hospital, train station and renowned local schooling.
- EPC: