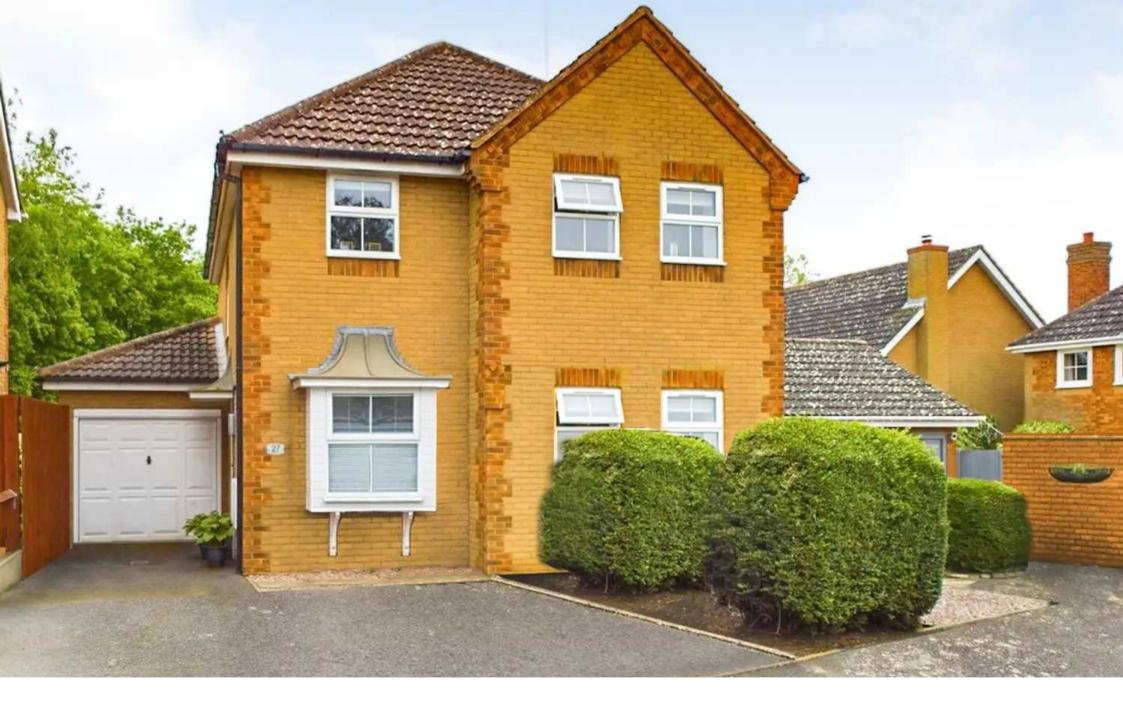

27 Snowdonia Way, Huntingdon £595,000

## 27 Snowdonia Way

## Huntingdon, Huntingdon

A stunning detached home with beautifully refitted kitchen, tandem garaging and south / east facing rear garden. Council Tax band: E

Tenure: Freehold

- Executive detached home.
- Four bedrooms.
- Downstairs cloakroom, en-suite & family bathroom.
- The Gross Internal Floor Area is approximately 1102 sq.ft / 102 sq.metres (Excluding the garaging)
- Highly sought after street close to great local amenities.
- Three reception rooms.
- Beautifully refitted, modern, kitchen.
- Extended tandem garage with internal access.
- Walking distance to the hospital, train station and renowned local schooling.
- EPC: