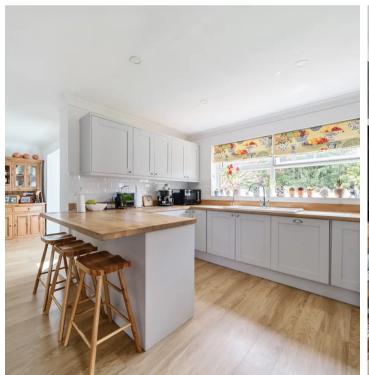

A rich array of living spaces awaits within, including welcoming living and dining rooms that provide a sense of warmth and intimacy. The addition of an orangery infuses natural light and offers a serene spot for relaxation or entertainment. The refitted kitchen breakfast room is a culinary haven, complemented by a separate utility room for added convenience.