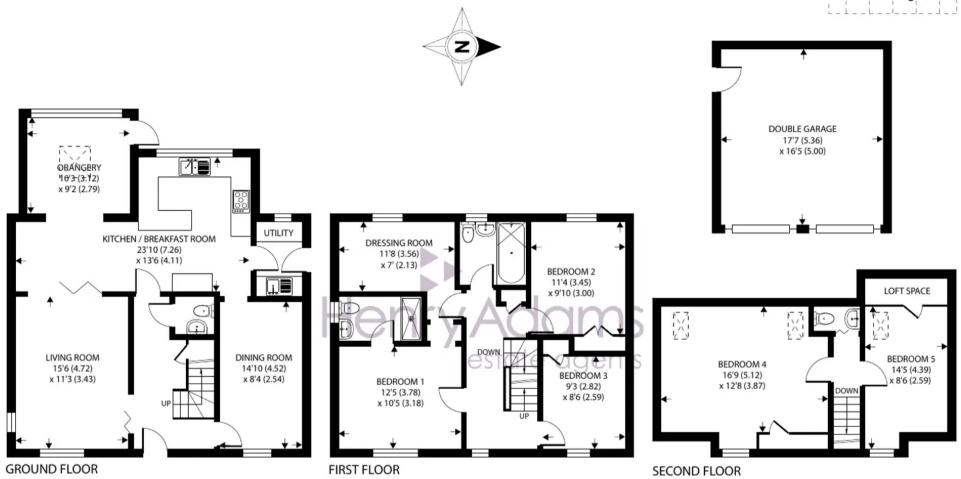

## 26 Beacon Drive, Selsey, Chichester

Approximate Area = 1923 sq ft / 178.6 sq m Garage = 289 sq ft / 26.8 sq m Total = 2212 sq ft / 205.4 sq m

For identification only - Not to scale