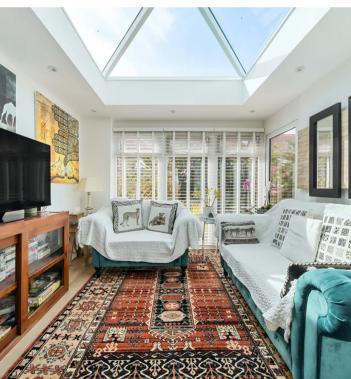

A rich array of living spaces awaits within, including welcoming living and dining rooms that provide a sense of warmth and intimacy. The addition of an orangery infuses natural light and offers a serene spot for relaxation or entertainment. The refitted kitchen breakfast room is a culinary haven, complemented by a separate utility room for added convenience.