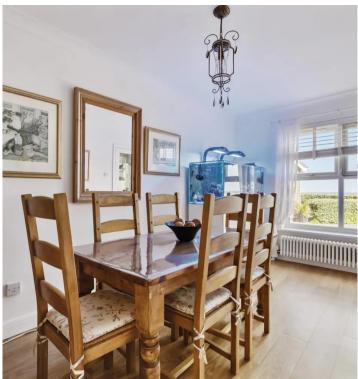

A rich array of living spaces awaits within, including welcoming living and dining rooms that provide a sense of warmth and intimacy. The addition of an orangery infuses natural light and offers a serene spot for relaxation or entertainment. The refitted kitchen breakfast room is a culinary haven, complemented by a separate utility room for added convenience.