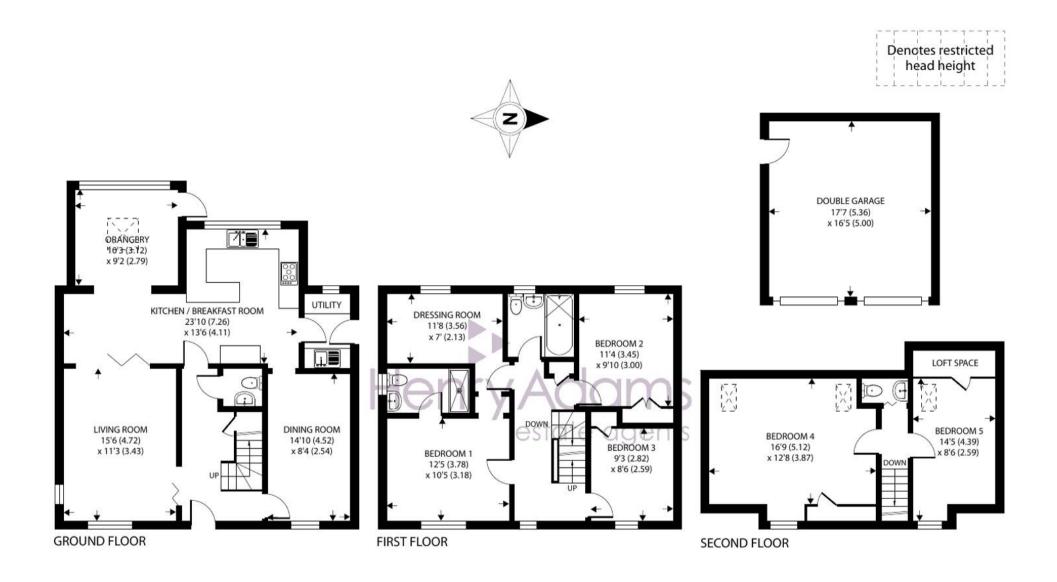

## 26 Beacon Drive, Selsey, Chichester

Approximate Area = 1923 sq ft / 178.6 sq m Garage = 289 sq ft / 26.8 sq m Total = 2212 sq ft / 205.4 sq m For identification only - Not to scale

Certified Property Measurer Floor plan produced in accordance with RICS Property Measurement Standards incorporating International Property Measurement Standards (IPMS2 Residential). © ntchecom 2024. Produced for Henry Adams. REF: 1124877