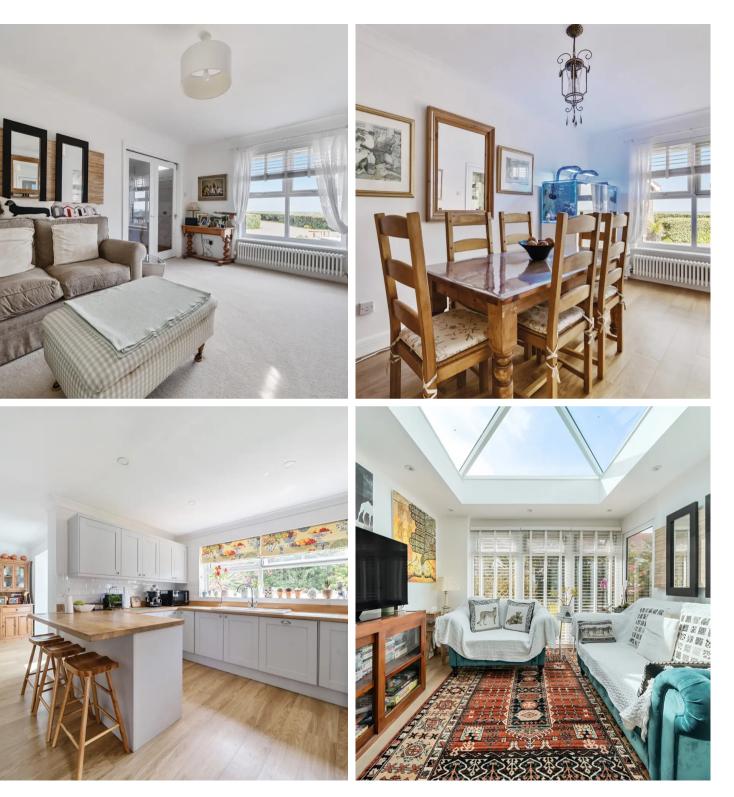

Modern elegance and spacious design merge seamlessly in this meticulously renovated home. The interior exudes a sense of light-filled tranquillity, offering an expansive and versatile layout across multiple levels. Showcasing a full renovation completed over the past four years, the residence radiates a pristine charm and exudes show home standards throughout.

A rich array of living spaces awaits within, including welcoming living and dining rooms that provide a sense of warmth and intimacy. The addition of an orangery infuses natural light and offers a serene spot for relaxation or entertainment. The refitted kitchen breakfast room is a culinary haven, complemented by a separate utility room for added convenience.