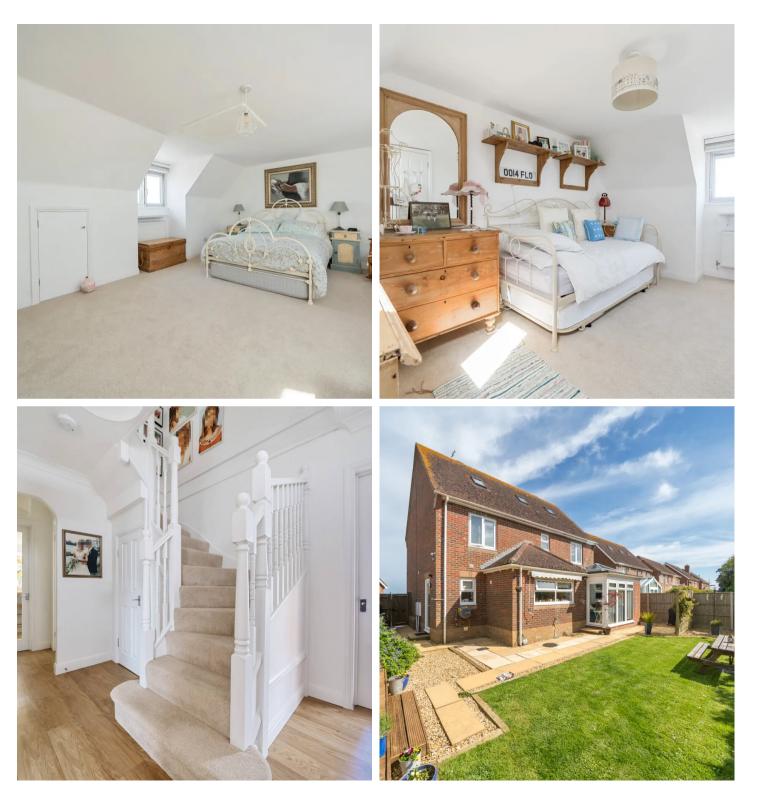

#### 26 Beacon Drive

Selsey, Chichester

Immersed in a tranquil coastal setting, this direct sea facing residence offers an unparalleled opportunity to reside within a coastal locale. With panoramic sea views that span the horizon, this exceptional property boasts a position that ensures uninterrupted vistas from all front-facing rooms.

Modern elegance and spacious design merge seamlessly in this meticulously renovated home. The interior exudes a sense of light-filled tranquillity, offering an expansive and versatile layout across multiple levels. Showcasing a full renovation completed over the past four years, the residence radiates a pristine charm and exudes show home standards throughout.

A rich array of living spaces awaits within, including welcoming living and dining rooms that provide a sense of warmth and intimacy. The addition of an orangery infuses natural light and offers a serene spot for relaxation or entertainment. The refitted kitchen breakfast room is a culinary haven, complemented by a separate utility room for added convenience.

Retreat to the main bedroom suite, a sanctuary of comfort, complete with an en-suite bathroom and dressing room. Added convenience is found in the provision of an additional family bathroom and two cloakrooms ensuring ample comfort for all residents and guests across all floors of the home.

#### Selsey, Chichester

Outside, an enclosed and private garden envelops the property, shielded by strategic plantings for added privacy. The space provides ample opportunity for alfresco dining, entertaining, or simply enjoying the serene coastal ambience in seclusion. A double garage, equipped with twin electric doors, offers secure parking and storage while the driveway provides ample parking for 5/6 cars.